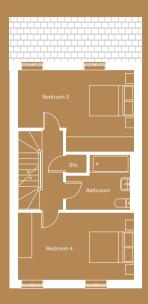

#### First floor

Bedroom 3 <sub>(max)</sub> 4860mm x 3419mm

Bedroom 4 4860mm x 2847mm

Bathroom (max) 2677mm x 2333mm