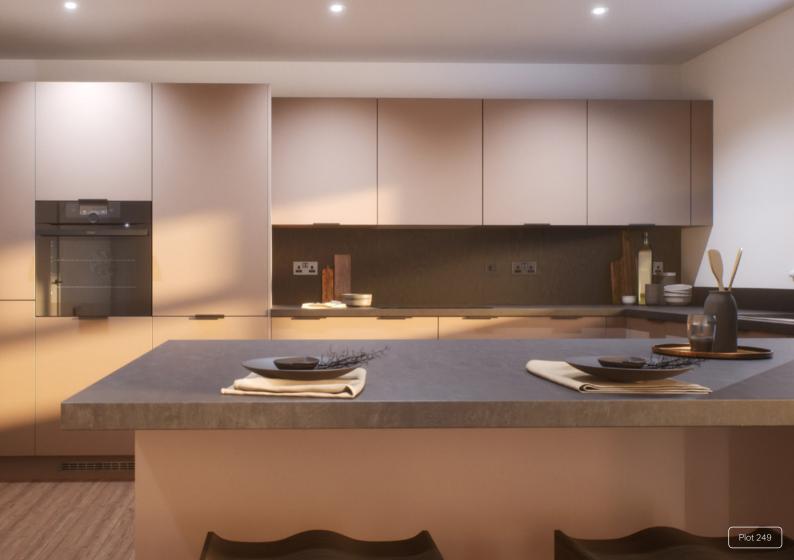

## 4 bedroom

Home over 3 floors.

£9,519

Worth of interior designed upgrades. Including a turfed rear garden.

Kitchen / Dining (min) 2715mm x 6277mm

Lounge 4865mm x 4190mm

Cloakroom (max) 923mm x 1897mn