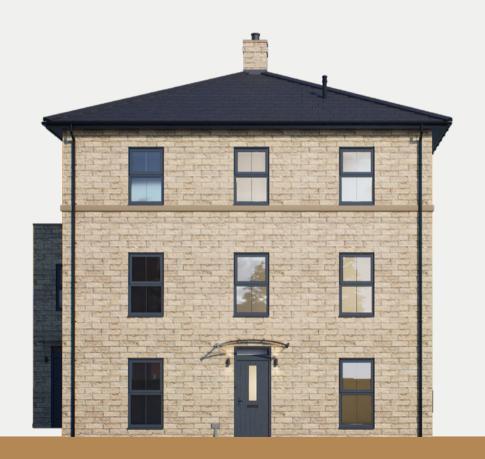

# Inspired by the raw warmth of unpolished

surface of stone, creating a feeling of serenity and safety. The rich textures and tones envelope you in a hug, welcoming you home.

1,469
Square foot home.

## 4 bedroom

Home over 3 floors.

£9,519

Worth of interior designed upgrades. Including a turfed rear garden.

Kitchen / Dining (min) 2715mm x 6277mm

Lounge 4865mm x 4190mm

Cloakroom (max) 923mm x 1897mn