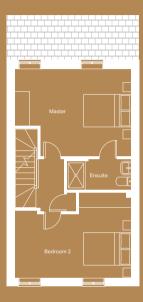

#### Second floor

Master Bedroom (max) 4860mm x 3672mm

Ensuite <sub>(max)</sub> 2702mm x 1303mm

Bedroom 2 (max) 4860mm x 3599mm