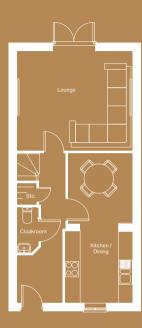

## 4 bedroom

Home over 3 floors.

£9,519

Worth of interior designed upgrades. Including a turfed rear garden.

Kitchen / Dining (min) 2715mm x 6277mm

Lounge 4865mm x 4190mm

Cloakroom (max) 923mm x 1897mn