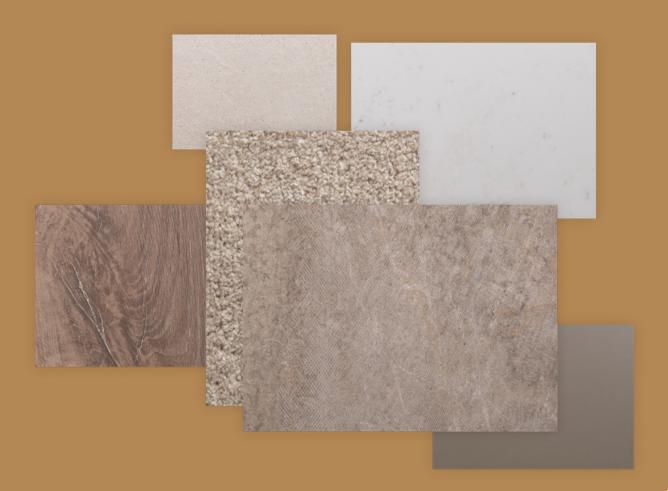

#### Specification

FLOORING Laminate: Honey Oak Carpet: Lincoln Twist 101

KITCHEN WORKTOP Rabac
KITCHEN DOOR Cashmere

HANDLES HA9058
SINK AND TAP Black

WC FLOOR Wall Tile: Rodano Taupe
AND WALL TILE Floor Tile: Rivoli Blanco (Matt)

BATHROOM FLOOR Wall Tile: Bottega Caliza AND WALL TILE Floor Tile: Image Dark

EN-SUITE FLOOR Wall Tile: Rodano Taupe
AND WALL TILE Floor Tile: Rivoli Blanco (Matt)

WARDROBE Stone Grey

PLUMBING UPGRADE Shower Over Bath, Outside Tap, Large Towel