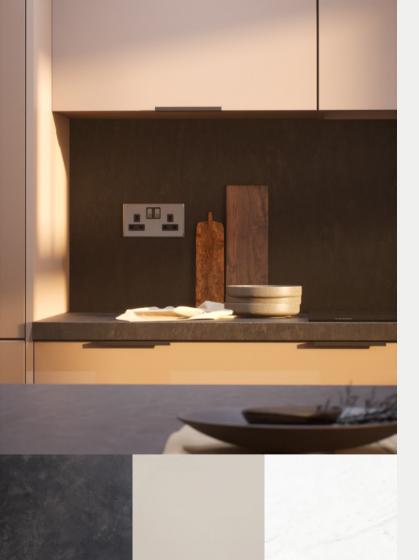

#### Specification

FLOORING Laminate: Honey Oak Carpet: Lincoln Twist 101

KITCHEN WORKTOP Rabac
KITCHEN DOOR Cashmere

HANDLES HA9058
SINK AND TAP Black

WC FLOOR Wall Tile: Rodano Taupe
AND WALL TILE Floor Tile: Rivoli Blanco (Matt)

BATHROOM FLOOR Wall Tile: Bottega Caliza AND WALL TILE Floor Tile: Image Dark

EN-SUITE FLOOR Wall Tile: Rodano Taupe
AND WALL TILE Floor Tile: Rivoli Blanco (Matt)

WARDROBE Stone Grey

PLUMBING UPGRADE Shower Over Bath, Outside Tap, Large Towel