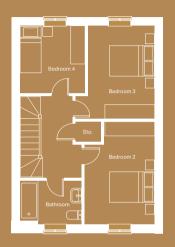

#### First floor

Bedroom 2 (max) 2963mm x 4324mm

Bedroom 3 (max) 3357mm x 3924mm

Bedroom 4 2754mm x 2850mm

Bathroom (max) 2590mm x 1875mr