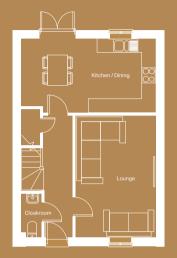

#### Ground floor

Kitchen / Dining <sub>(max)</sub> 5640mm x 3103mm

₋ounge 3333mm x 5093mm

Cloakroom (<sub>max</sub>) 903mm x 1875mm