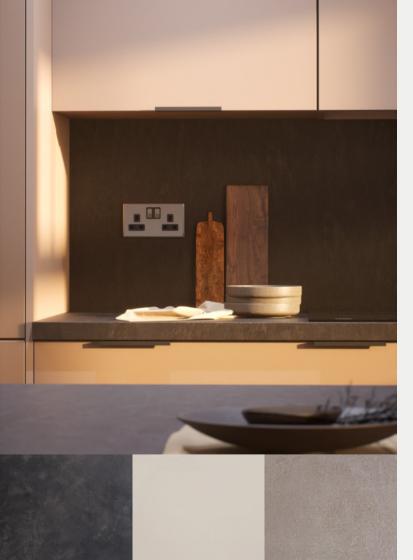

## Specification

| FLOORING                        | Hallway Tiles Dover Caliza, Lounge, Stairs,<br>Bed 1, Bed 2, Bed 3 and Bed 4 Lincoln Twist<br>101 Carpet |
|---------------------------------|----------------------------------------------------------------------------------------------------------|
| KITCHEN WORKTOP                 | Rabac                                                                                                    |
| KITCHEN DOOR                    | Embossed Cashmere                                                                                        |
| HANDLES                         | HA9058                                                                                                   |
| KITCHEN FLOOR TILE              | Dover Caliza                                                                                             |
| WC FLOOR<br>AND WALL TILE       | Dover Caliza Floor and Park Blanco Wall Tile                                                             |
| BATHROOM FLOOR<br>AND WALL TILE | Park Blanco Floor and Wall Tile                                                                          |
| EN-SUITE FLOOR<br>AND WALL TILE | Park Blanco Floor and Wall Tile                                                                          |
| WARDROBE                        | Cashmere Frame and Panel                                                                                 |
| PLUMBING UPGRADE                | Shower Over Bath, Large Towel Warmer to<br>En-Suite and Outside Tap                                      |
| ELECTRICAL UPGRADE              | 15x White Downlights                                                                                     |
| OTHER UPGRADES                  | Turf to Rear Garden                                                                                      |