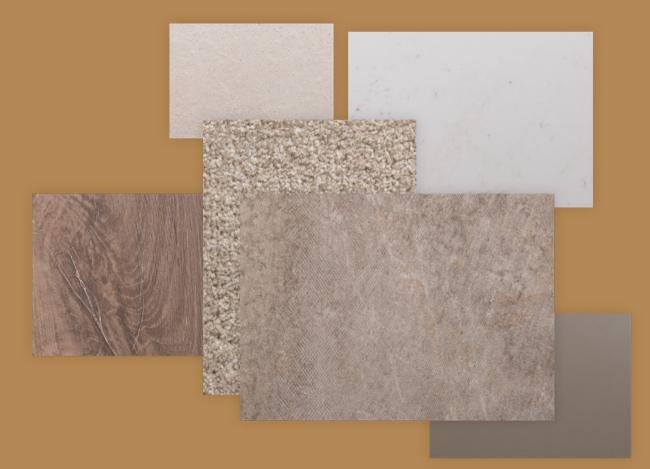

## Specification

| FLOORING                        | Hallway Tiles Dover Caliza, Lounge, Stairs,<br>Bed 1, Bed 2, Bed 3 and Bed 4 Lincoln Twist<br>101 Carpet |
|---------------------------------|----------------------------------------------------------------------------------------------------------|
| KITCHEN WORKTOP                 | Rabac                                                                                                    |
| KITCHEN DOOR                    | Embossed Cashmere                                                                                        |
| HANDLES                         | HA9058                                                                                                   |
| KITCHEN FLOOR TILE              | Dover Caliza                                                                                             |
| WC FLOOR<br>AND WALL TILE       | Dover Caliza Floor and Park Blanco Wall Tile                                                             |
| BATHROOM FLOOR<br>AND WALL TILE | Park Blanco Floor and Wall Tile                                                                          |
| EN-SUITE FLOOR<br>AND WALL TILE | Park Blanco Floor and Wall Tile                                                                          |
| WARDROBE                        | Cashmere Frame and Panel                                                                                 |
| PLUMBING UPGRADE                | Shower Over Bath, Large Towel Warmer to<br>En-Suite and Outside Tap                                      |
| ELECTRICAL UPGRADE              | 15x White Downlights                                                                                     |
| OTHER UPGRADES                  | Turf to Rear Garden                                                                                      |