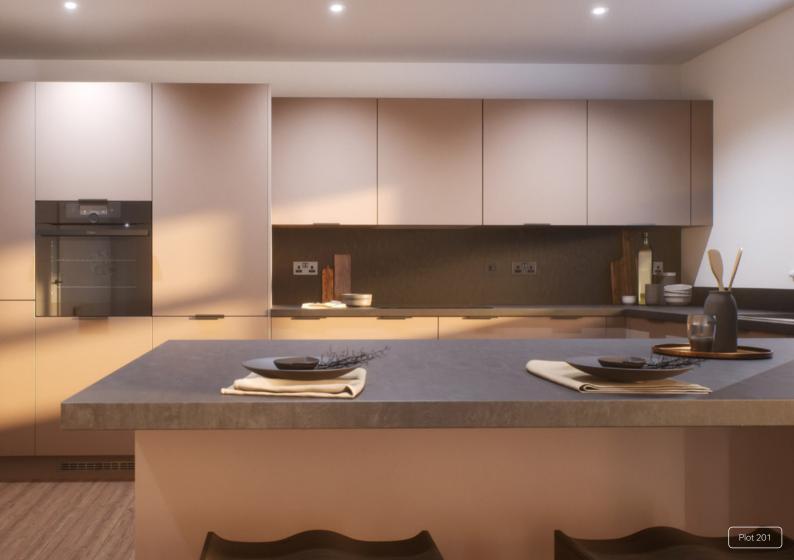

#### Ground floor

Kitchen / Dining <sub>(max)</sub> 5640mm x 3103mm

₋ounge 3333mm x 5093mm

Cloakroom (<sub>max</sub>) 903mm x 1875mm

## Specification

| FLOORING                        | Hallway Tiles Dover Caliza, Lounge, Stairs,<br>Bed 1, Bed 2, Bed 3 and Bed 4 Lincoln Twist<br>101 Carpet |
|---------------------------------|----------------------------------------------------------------------------------------------------------|
| KITCHEN WORKTOP                 | Rabac                                                                                                    |
| KITCHEN DOOR                    | Embossed Cashmere                                                                                        |
| HANDLES                         | HA9058                                                                                                   |
| KITCHEN FLOOR TILE              | Dover Caliza                                                                                             |
| WC FLOOR<br>AND WALL TILE       | Dover Caliza Floor and Park Blanco Wall Tile                                                             |
| BATHROOM FLOOR<br>AND WALL TILE | Park Blanco Floor and Wall Tile                                                                          |
| EN-SUITE FLOOR<br>AND WALL TILE | Park Blanco Floor and Wall Tile                                                                          |
| WARDROBE                        | Cashmere Frame and Panel                                                                                 |
| PLUMBING UPGRADE                | Shower Over Bath, Large Towel Warmer to<br>En-Suite and Outside Tap                                      |
| ELECTRICAL UPGRADE              | 15x White Downlights                                                                                     |
| OTHER UPGRADES                  | Turf to Rear Garden                                                                                      |