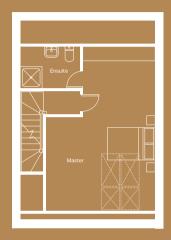

#### Second floor

Master bedroom (max) 4590mm x 6896mm

Ensuite (max) 2501mm x 1772mm