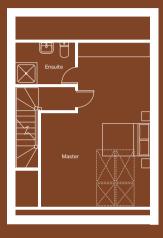

### Second floor

Master bedroom (max) 4590mm x 6896mm

Ensuite (max) 2501mm x 1772mm