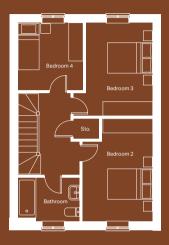

### First floor

Bedroom 2 (max) 2963mm x 4324mm

Bedroom 3 (max) 3357mm x 3924mm

Bedroom 4 2754mm x 2850mm

Bathroom (max) 2590mm x 1875mm