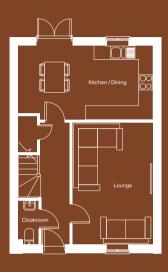

### **Ground floor**

Kitchen / Dining (max) 5640mm x 3103mm

Lounge 3333mm x 5093mm

Cloakroom (max) 903mm x 1875mm