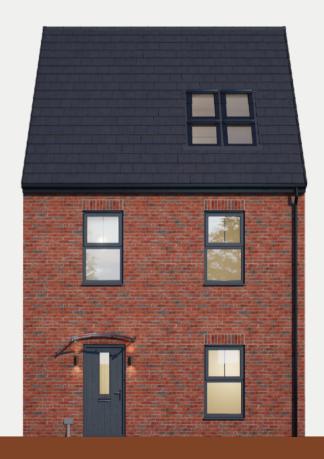

# RDY 2GO

1,356
Square foot home.

# 4 bedroom

Home over 3 floors.

£5,025

Worth of interior designed upgrades. Including a turfed rear garden.

### **Ground floor**

Kitchen / Dining (max) 5640mm x 3103mm

Lounge 3333mm x 5093mm

Cloakroom (max) 903mm x 1875mm

### First floor

Bedroom 2 (max) 2963mm x 4324mm

Bedroom 3 (max) 3357mm x 3924mm

Bedroom 4 2754mm x 2850mm

Bathroom (max) 2590mm x 1875mm

### Second floor

Master bedroom (max) 4590mm x 6896mm

Ensuite (max) 2501mm x 1772mm