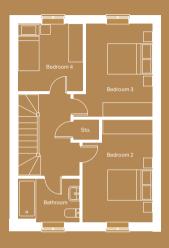

#### First floor

Bedroom 2 (max) 2963mm x 4324mm

Bedroom 3 (max) 3357mm x 3924mn

Bedroom 4 2754mm x 2850mm

Bathroom (max) 2590mm x 1875mm

#### Second floor

Master bedroom (max) 4590mm x 6896mm

Ensuite (max) 2501mm x 1772mm