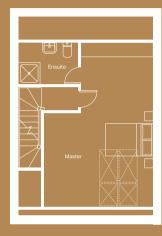

#### Second floor

Master bedroom (max) 4590mm x 6896mm

Ensuite (max) 2501mm x 1772mm