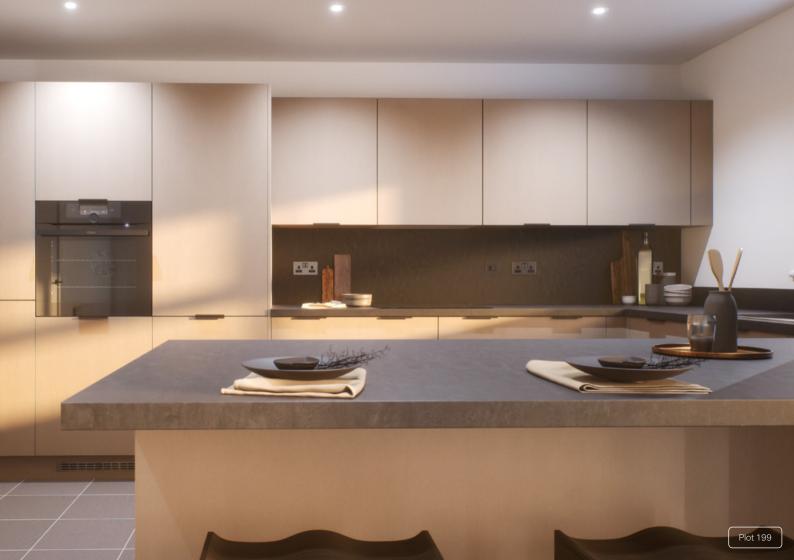

### Specification

Hallway Tiles Dover Caliza, Lounge, Stairs, **FLOORING** 

Bed 1, Bed 2, Bed 3 and Bed 4 Lincoln Twist

101 Carpet

KITCHEN WORKTOP Rabac

KITCHEN DOOR **Embossed Cashmere** 

**HANDLES** HA9058 KITCHEN FLOOR TILE Dover Caliza

Dover Caliza Floor and Park Blanco Wall Tile WC FLOOR AND WALL TILE

BATHROOM FLOOR Park Blanco Floor and Wall Tile AND WALL TILE

**EN-SUITE FLOOR AND** Park Blanco Floor and Wall Tile WALL TILE

WARDROBE Cashmere Frame and Panel