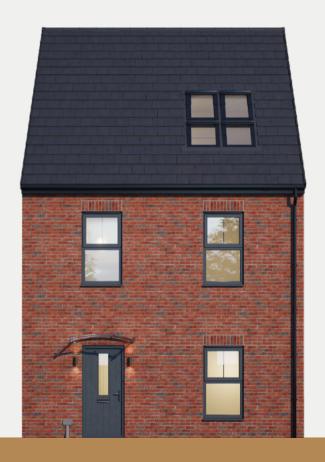

## RDY 2GO

# Inspired by the raw warmth of unpolished

surface of stone, creating a feeling of serenity and safety. The rich textures and tones envelope you in a hug, welcoming you home.

1,356
Square foot home.

## 4 bedroom

Home over 3 floors.

£5,025

Worth of interior designed upgrades. Including a turfed rear garden.