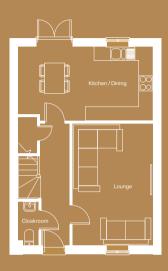

#### **Ground floor**

Kitchen / Dining (max) 5640mm x 3103mm

Lounge 3333mm x 5093mm

Cloakroom (max) 903mm x 1875m