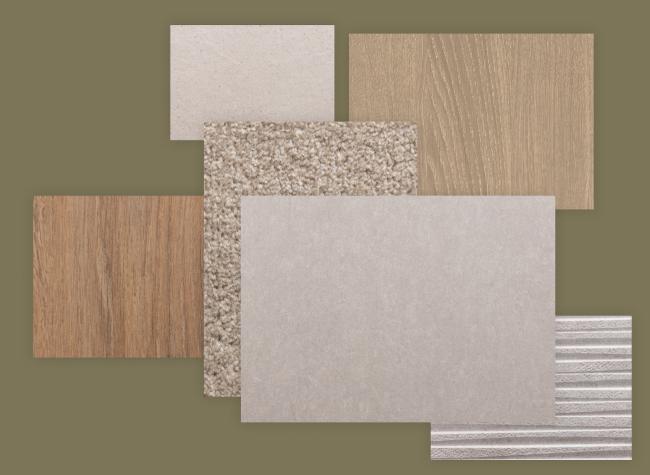

# Nature

SERIES

Inspired by the natural depth and character of wood, with warm, earthy tones and grain-like textures bring a grounded feeling. A balanced space to belong, live and grow.

#### Specification

| FLOORING                        | Kitchen/Diner, Hallway, Lounge and WC<br>Tokyo Laminate and Stairs, Landing and All<br>Bedrooms 139 Sierra Carpet |
|---------------------------------|-------------------------------------------------------------------------------------------------------------------|
| KITCHEN WORKTOP                 | Anthracite Fabric Metal                                                                                           |
| KITCHEN DOOR                    | Mondego Oak                                                                                                       |
| HANDLESS RAIL                   | Grey                                                                                                              |
| WC WALL TILE                    | Park Gris                                                                                                         |
| BATHROOM FLOOR AND<br>WALL TILE | Park Gris Floor and Wall Tile                                                                                     |
| EN-SUITE FLOOR AND WALL TILE    | Park Gris Floor and Wall Tile                                                                                     |
| WARDROBE                        | Light Grey                                                                                                        |
| PLUMBING UPGRADE                | Shower Over Bath, Large Towel Warmer to Bathroom and En-Suite and an Outside Tap                                  |
| ELECTRICAL UPGRADE              | 17x Spotlights, Plinth Lights, External Socket<br>and External Security Light                                     |
| OTHER UPGRADES                  | Turf to Rear Garden                                                                                               |