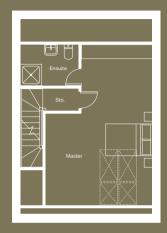

#### Second floor

Master bedroom (max) 4590mm x 6896mm

Ensuite (max) 2501mm x 1772mm