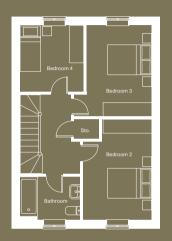

#### First floor

Bedroom 2 2963mm x 4324mm

Bedroom 3 (max) 3357mm x 3924mm

Bedroom 4 2754mm x 2850mm

Bathroom (max) 2590mm x 1875mm