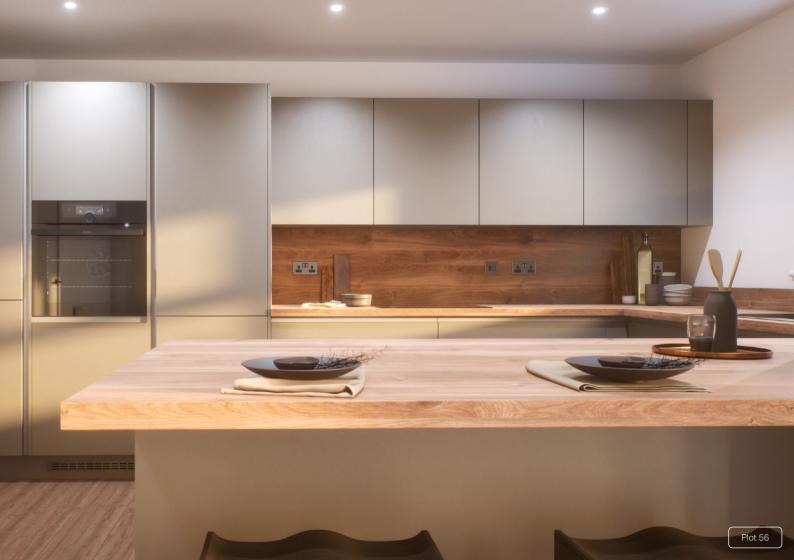

#### Specification

| FLOORING                        | Kitchen/Diner, Hallway, Lounge and WC<br>Tokyo Laminate and Stairs, Landing and All<br>Bedrooms 139 Sierra Carpet |
|---------------------------------|-------------------------------------------------------------------------------------------------------------------|
| KITCHEN WORKTOP                 | Anthracite Fabric Metal                                                                                           |
| KITCHEN DOOR                    | Mondego Oak                                                                                                       |
| HANDLESS RAIL                   | Grey                                                                                                              |
| WC WALL TILE                    | Park Gris                                                                                                         |
| BATHROOM FLOOR AND<br>WALL TILE | Park Gris Floor and Wall Tile                                                                                     |
| EN-SUITE FLOOR AND WALL TILE    | Park Gris Floor and Wall Tile                                                                                     |
| WARDROBE                        | Light Grey                                                                                                        |
| PLUMBING UPGRADE                | Shower Over Bath, Large Towel Warmer to Bathroom and En-Suite and an Outside Tap                                  |
| ELECTRICAL UPGRADE              | 17x Spotlights, Plinth Lights, External Socket<br>and External Security Light                                     |
| OTHER UPGRADES                  | Turf to Rear Garden                                                                                               |