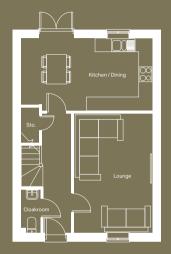

#### Ground floor

Kitchen / Dining (max) 5640mm x 3103mm

Lounge 3333mm x 5093mm

Cloakroom (<sub>max)</sub> 903mm x 1875mm