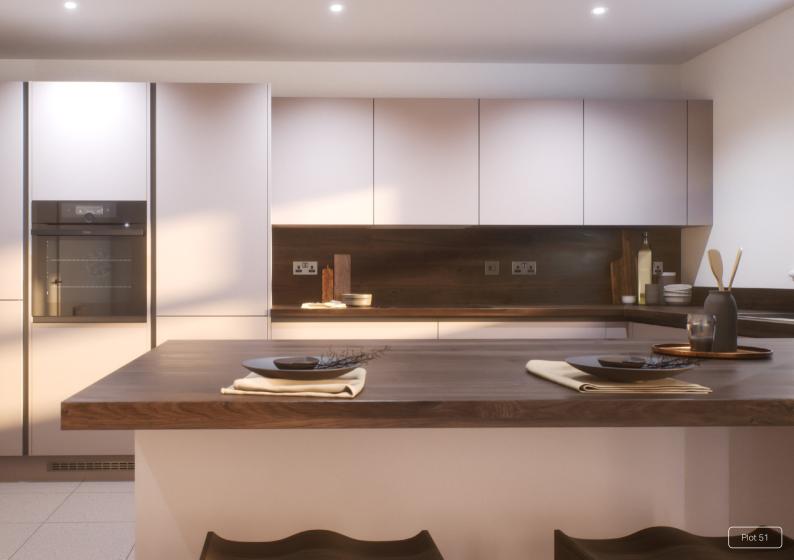

### Specification

Hallway Dover Acero Tiles, Lounge, Stairs, **FLOORING** 

Bed 1, Bed 2, Bed 3 and Bed 4 556 Lakemist

Carpet

KITCHEN WORKTOP Black Oak KITCHEN DOOR Light Grey KITCHEN FLOOR TILE Dover Acero