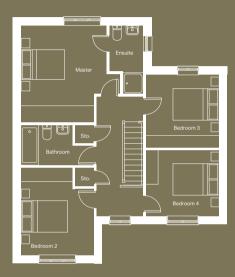

#### First floor

Master Bedroom (max) 3715mm x 4188mm

Ensuite (max) 1500mm x 2963mm

Bedroom 2 (max) B166mm x 3796mm Bedroom 3 (max) 3174mm x 3150mm

Bedroom 4 3174mm x 2852mm

Bathroom (max) 3148mm x 1712mm