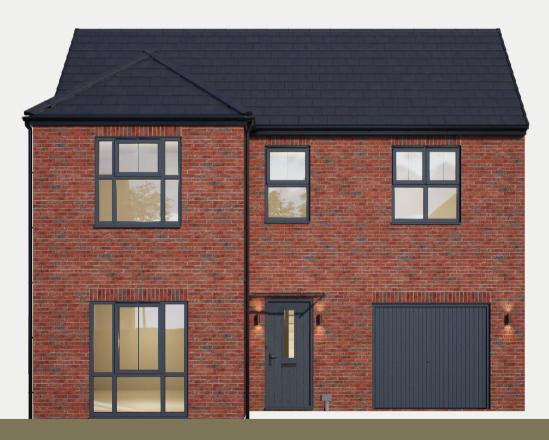

## RDY 2GO

1,277
Square foot home.

# 4 bedroom

Home over 2 floors.

£8,006

Worth of interior designed upgrades. Including a turfed rear garden.

#### Ground floor

Kitchen / Dining 3171mm x 6506mm

Lounge 5308mm x 3268mm

Cloakroom (max) 862mm x 1815mm

#### First floor

Master Bedroom (max) 3715mm x 4188mm

Ensuite (max) 1500mm x 2963mm

Bedroom 2 (max) B166mm x 3796mm Bedroom 3 (max) 3174mm x 3150mm

Bedroom 4 3174mm x 2852mm

Bathroom (max) 3148mm x 1712mm