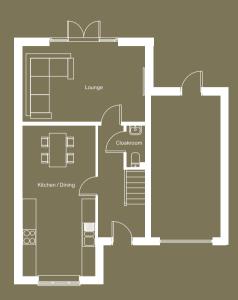

#### Ground floor

Kitchen / Dining 3171mm x 6506mm

Lounge 5308mm x 3268mm

Cloakroom (max) 862mm x 1815mm

#### First floor

Master Bedroom (max) 3715mm x 4188mm

Ensuite (max) 1500mm x 2963mm

Bedroom 2 (max) B166mm x 3796mm Bedroom 3 (max) 3174mm x 3150mm

Bedroom 4 3174mm x 2852mm

Bathroom (max) 3148mm x 1712mm