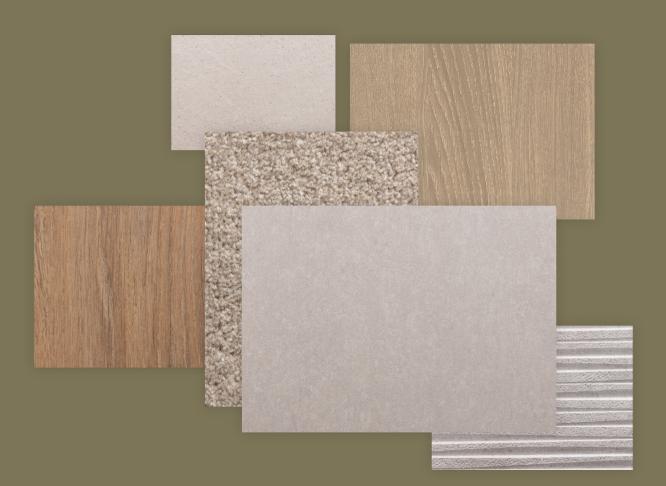

### Specification

Hallway Dover Acero Tiles, Lounge, Stairs, **FLOORING** 

Bed 1, Bed 2, Bed 3 and Bed 4 556 Lakemist

Carpet

KITCHEN WORKTOP Black Oak KITCHEN DOOR Light Grey KITCHEN FLOOR TILE Dover Acero

HANDLESS RAIL Graphite

Dover Acero Floor and Wall Tile WC FLOOR AND WALL TILE

BATHROOM FLOOR AND

WALL TILE

Park Gris Floor and Wall Tile

**EN-SUITE FLOOR AND** WALL TILE

Park Gris Floor and Wall Tile

WARDROBE

Light Grey Frame and Panel

PLUMBING UPGRADE

Shower Over Bath, Large Towel Warmer to Bathroom and En-Suite and Outside Tap

**ELECTRICAL UPGRADE** 

14x Brushed Chrome Downlights, External Double Socket and External Security Light