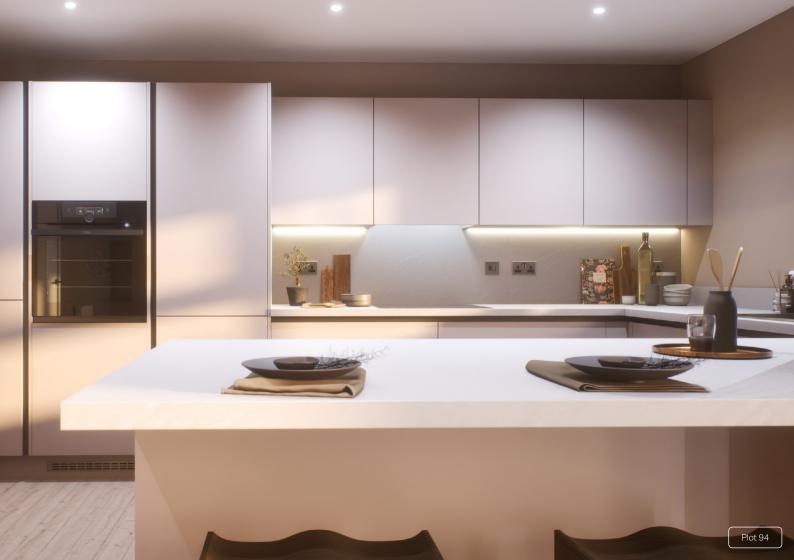

### Specification

Oslo Laminate to Hallway, Lounge, Kitchen/ **FLOORING** Diner, Utility, Shortbread Carpet to All Beds,

Stairs and Landing

White Levanto Marble

KITCHEN DOOR Light Grey

HANDLESS RAIL Graphite

WC FLOOR AND WALL TILE Fontana Blanco Wall and Rivoli Blanco Floor

BATHROOM FLOOR AND WALL TILE

China Blanco Wall and Rivoli Blanco Floor

**EN-SUITE FLOOR** AND WALL TILE

KITCHEN WORKTOP

Fontana Blanco Wall and Rivoli Blanco Floor

WARDROBE White

PLUMBING UPGRADE

Shower Over Bath, Large Towel Warmer to Bathroom and En-Suite and Outside Tap

ELECTRICAL UPGRADE

x16 Spotlights, External Socket & External

Security Light

Full Height Laminate Splashback & Turf to OTHER UPGRADES