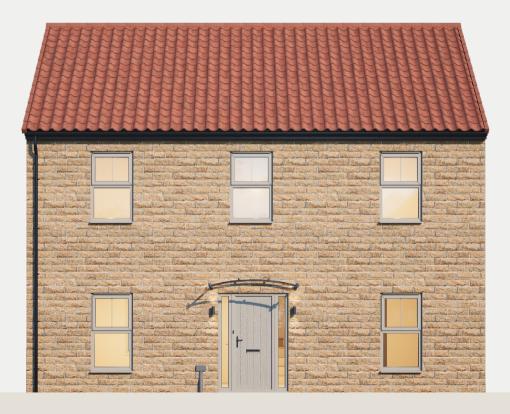

# Marole

Inspired by the soft ripple of white marble, its fresh appearance and polished texture creates a calm and peaceful space.
Inhale, "You're home".

1,217
Square foot home.

# 4 bedroom

Home over 2 floors.

£7,244

Worth of interior designed upgrades. Including a turfed rear garden.