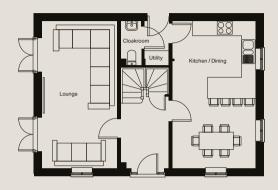

#### Ground floor

Kitchen / Dining 3542mm x 6203mm

Lounge 3203mm x 6203mm

Utility (max) 1041mm x 1862mm

Cloakroom (max) 877mm x 1862mm