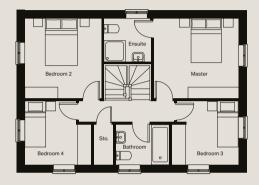

#### Ground floor

Kitchen / Dining 3542mm x 6203mm

Lounge 3203mm x 6203mm

Utility (max) 1041mm x 1862mm

Cloakroom (max) 877mm x 1862mm

#### First floor

Master Bedroom 3599mm x 3399mm

Ensuite (max) 2006mm x 1862mm

Bedroom 2 3259mm x 3400mm

Bedroom 3 (max) 2820mm x 2715mm Bedroom 4 (max) 2836mm x 2715mm

Bathroom (max) 2279mm x 1712mm