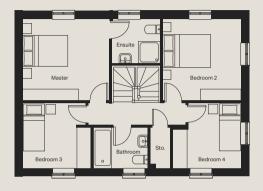

#### First floor

Master Bedroom 3599mm x 3399mm

Ensuite (max) 2006mm x 1862mm

Bedroom 2 3259mm x 3400mm

Bedroom 3 (max) 2820mm x 2715mm Bedroom 4 (max) 2836mm x 2715mm

Bathroom (max) 2271mm x 1706mm