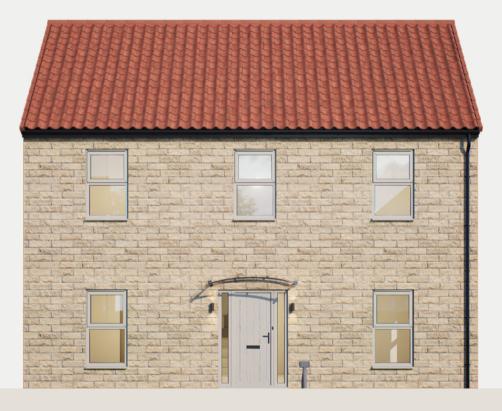

# Marble

Inspired by the soft ripple of white marble, its fresh appearance and polished texture creates a calm and peaceful space.
Inhale, "You're home".

1,217
Square foot home.

## 4 bedroom

Home over 2 floors.

£9,688

Worth of interior designed upgrades. Including a turfed rear garden.