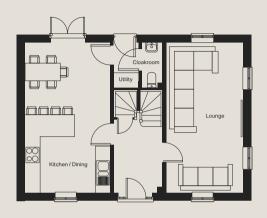

#### Ground floor

Kitchen / Dining 3542mm x 6203mm

Lounge 3203mm x 6203mm

Utility (max) 1041mm x 1862mm

Cloakroom (max) 877mm x 1862mm

#### First floor

Master Bedroom 3599mm x 3399mm

Ensuite (max) 2006mm x 1862mm

Bedroom 2 3259mm x 3400mm

Bedroom 3 (max) 2820mm x 2715mm Bedroom 4 (max) 2836mm x 2715mm

Bathroom (max) 2271mm x 1706mm