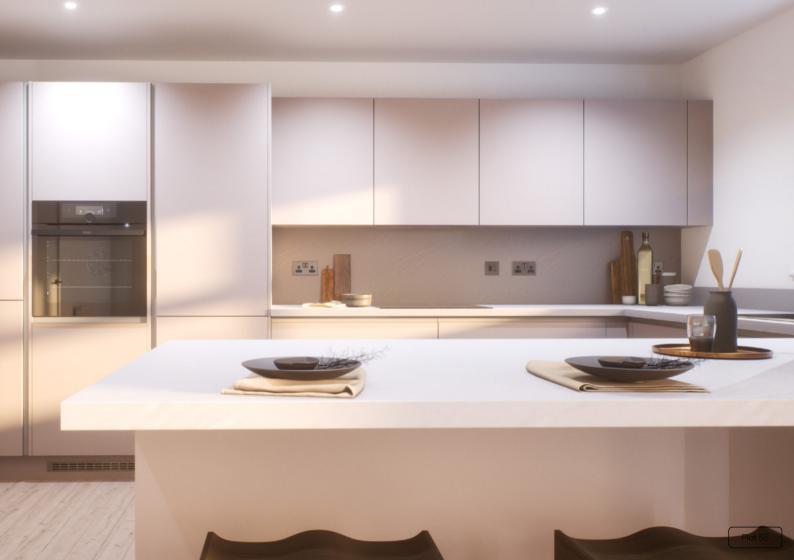

#### Specification

Lounge, hallway, kitchen and utility Urban FLOORING Laminate, Stairs, landing and all bedrooms

101 Rissotto Carpet

KITCHEN WORKTOP Sirocco Marble

KITCHEN DOOR Light Grey

WC FLOOR
AND WALL TILE
Fontana Blanco Wall and Bali Nieve Floor