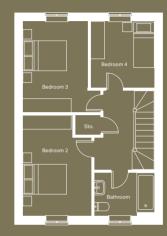

#### Ground floor

Kitchen / Dining (<sub>max)</sub> 5640mm x 3103mm

Lounge 3333mm x 5093mm

Cloakroom (max) 903mm x 1875mm 2963mm x 4324mm

First floor

Bedroom 3 (max) 3357mm x 3924mm

Bedroom 4 2754mm x 2850mm

Bathroom (max) 2590mm x 1875mm