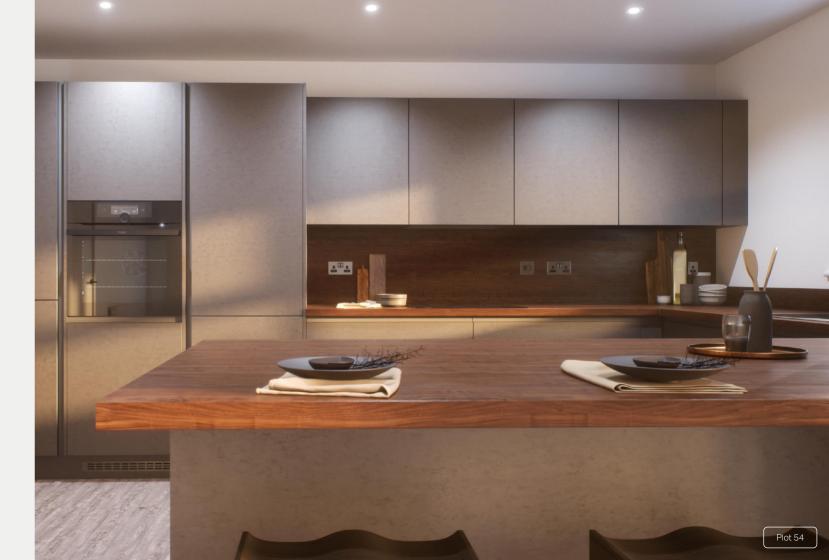

### Specification

| FLOORING                        | Prague Laminate to Hallway and Kitchen/<br>Diner, 556 Lakemist Carpet to Lounge,<br>All Beds, Stairs and Landing |
|---------------------------------|------------------------------------------------------------------------------------------------------------------|
| KITCHEN WORKTOP                 | Walnut Appalaches                                                                                                |
| KITCHEN DOOR                    | Light Chicago Concrete                                                                                           |
| HANDLELESS RAIL                 | Grey                                                                                                             |
| WC WALL TILE                    | Ferroker Niquel Floor Tile and Shine Niquel Wall Tile                                                            |
| BATHROOM FLOOR<br>AND WALL TILE | Ferroker Niquel Floor Tile and Shine Niquel Wall Tile                                                            |
| EN-SUITE FLOOR<br>AND WALL TILE | Ferroker Niquel Floor Tile and Shine Niquel Wall Tile                                                            |
| WARDROBE                        | Stone grey                                                                                                       |
| PLUMBING UPGRADE                | Large Towel Warmer to Bathroom and<br>En-Suite, Shower Over Bath and Outside Ta                                  |
| ELECTRICAL UPGRADE              | 11x Brushed Chrome Spotlights, External<br>Double Socket, Additional Pendant to Kitch                            |
| OTHER UPGRADES                  | Turf to Rear Garden                                                                                              |