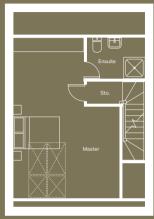

#### Second floor

Master bedroom (max) 4590mm x 6896mm

Ensuite <sub>(max)</sub> 2501mm x 1772mm

NATURE