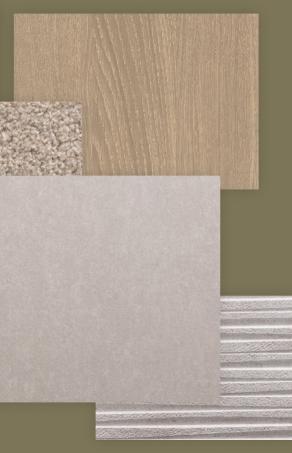

## Nature

Inspired by the natural depth and character of wood, with warm, earthy tones and grain-like textures bring a grounded feeling. A balanced space to belong, live and grow.

SERIES

### Specification

| FLOORING                        | Prague Laminate to Hallway and Kitchen/<br>Diner, 556 Lakemist Carpet to Lounge,<br>All Beds, Stairs and Landing |
|---------------------------------|------------------------------------------------------------------------------------------------------------------|
| KITCHEN WORKTOP                 | Walnut Appalaches                                                                                                |
| KITCHEN DOOR                    | Light Chicago Concrete                                                                                           |
| HANDLELESS RAIL                 | Grey                                                                                                             |
| WC WALL TILE                    | Ferroker Niquel Floor Tile and Shine Niquel Wall Tile                                                            |
| BATHROOM FLOOR<br>AND WALL TILE | Ferroker Niquel Floor Tile and Shine Niquel Wall Tile                                                            |
| EN-SUITE FLOOR<br>AND WALL TILE | Ferroker Niquel Floor Tile and Shine Niquel Wall Tile                                                            |
| WARDROBE                        | Stone grey                                                                                                       |
| PLUMBING UPGRADE                | Large Towel Warmer to Bathroom and<br>En-Suite, Shower Over Bath and Outside Ta                                  |
| ELECTRICAL UPGRADE              | 11x Brushed Chrome Spotlights, External<br>Double Socket, Additional Pendant to Kitch                            |
| OTHER UPGRADES                  | Turf to Rear Garden                                                                                              |