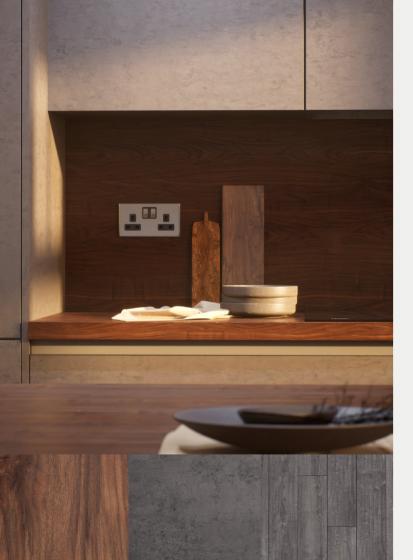

### Specification

| FLOORING                        | Prague Laminate to Hallway and Kitchen/<br>Diner, 556 Lakemist Carpet to Lounge,<br>All Beds, Stairs and Landing |
|---------------------------------|------------------------------------------------------------------------------------------------------------------|
| KITCHEN WORKTOP                 | Walnut Appalaches                                                                                                |
| KITCHEN DOOR                    | Light Chicago Concrete                                                                                           |
| HANDLELESS RAIL                 | Grey                                                                                                             |
| WC WALL TILE                    | Ferroker Niquel Floor Tile and Shine Niquel Wall Tile                                                            |
| BATHROOM FLOOR<br>AND WALL TILE | Ferroker Niquel Floor Tile and Shine Niquel Wall Tile                                                            |
| EN-SUITE FLOOR<br>AND WALL TILE | Ferroker Niquel Floor Tile and Shine Niquel Wall Tile                                                            |
| WARDROBE                        | Stone grey                                                                                                       |
| PLUMBING UPGRADE                | Large Towel Warmer to Bathroom and<br>En-Suite, Shower Over Bath and Outside Ta                                  |
| ELECTRICAL UPGRADE              | 11x Brushed Chrome Spotlights, External<br>Double Socket, Additional Pendant to Kitch                            |
| OTHER UPGRADES                  | Turf to Rear Garden                                                                                              |