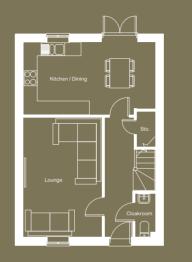

#### Ground floor

Kitchen / Dining (<sub>max)</sub> 5640mm x 3103mm

Lounge 3333mm x 5093mm

Cloakroom (max) 903mm x 1875mm 2963mm x 4324mm

First floor

Bedroom 3 (max) 3357mm x 3924mm

Bedroom 4 2754mm x 2850mm