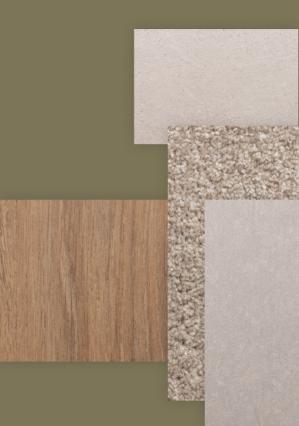

## Nature

Inspired by the natural depth and character of wood, with warm, earthy tones and grain-like textures bring a grounded feeling. A balanced space to belong, live and grow.

SERIES

### Specification

| FLOORING                        | Prague Laminate to Hallway and Kitchen/<br>Diner, 556 Lakemist Carpet to Lounge,<br>All Beds, Stairs and Landing |
|---------------------------------|------------------------------------------------------------------------------------------------------------------|
| KITCHEN WORKTOP                 | Walnut Appalaches                                                                                                |
| KITCHEN DOOR                    | Light Chicago Concrete                                                                                           |
| HANDLELESS RAIL                 | Grey                                                                                                             |
| WC WALL TILE                    | Ferroker Niquel Floor Tile and Shine Niquel Wall Tile                                                            |
| BATHROOM FLOOR<br>AND WALL TILE | Ferroker Niquel Floor Tile and Shine Niquel Wall Tile                                                            |
| EN-SUITE FLOOR<br>AND WALL TILE | Ferroker Niquel Floor Tile and Shine Niquel Wall Tile                                                            |
| WARDROBE                        | Stone grey                                                                                                       |
| PLUMBING UPGRADE                | Large Towel Warmer to Bathroom and<br>En-Suite, Shower Over Bath and Outside Ta                                  |
| ELECTRICAL UPGRADE              | 11x Brushed Chrome Spotlights, External<br>Double Socket, Additional Pendant to Kitch                            |
| OTHER UPGRADES                  | Turf to Rear Garden                                                                                              |