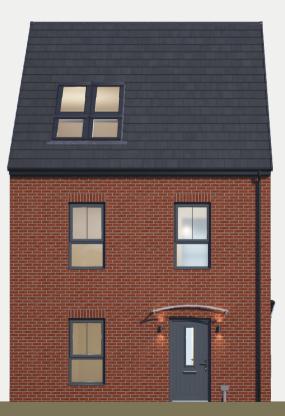

## RDY 2GO

Four bedroom home at Promise, Bolsover

Plot 54

Oport

## 4 bedroom

Home over 3 floors.

#### Ground floor

Kitchen / Dining (<sub>max)</sub> 5640mm x 3103mm

Lounge 3333mm x 5093mm

Cloakroom (max) 903mm x 1875mm 2963mm x 4324mm

First floor

Bedroom 3 (max) 3357mm x 3924mm

Bedroom 4 2754mm x 2850mm

#### Second floor

Master bedroom (max) 4590mm x 6896mm

Ensuite <sub>(max)</sub> 2501mm x 1772mm

NATURE