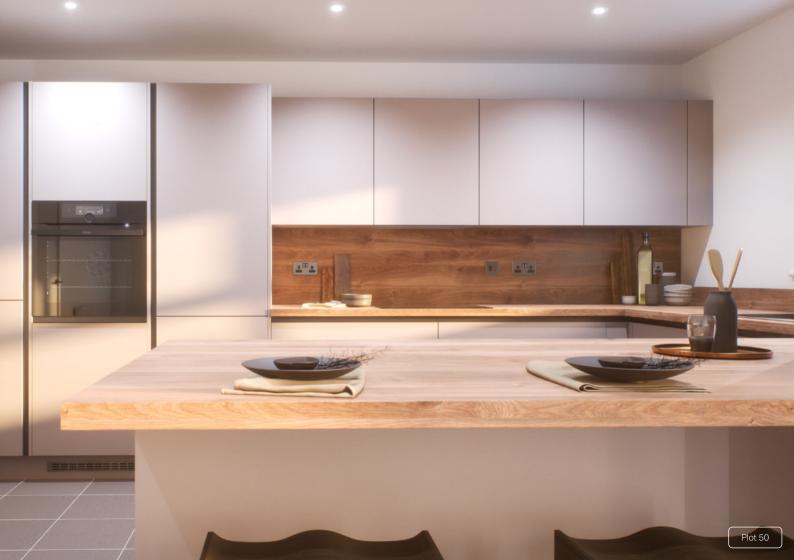

### Specification

Hallway Tiles Dover Caliza, Lounge Laminate
FLOORING Tokyo, Stairs, Landing, Bed 1, Bed 2.

Tokyo, Stairs, Landing, Bed 1, Bed 2, Bed 3 and Bed 4 556 Lakemist Carpet

KITCHEN WORKTOP Mondego Oak

KITCHEN DOOR Light Grey

KITCHEN FLOOR TILE Dover Caliza

HANDLESS RAIL Graphite

WC FLOOR AND WALL TILE Dover Caliza Floor and Wall Tile

BATHROOM FLOOR AND

WALL TILE

Rodano Acero Floor and Wall Tile

**EN-SUITE FLOOR AND** 