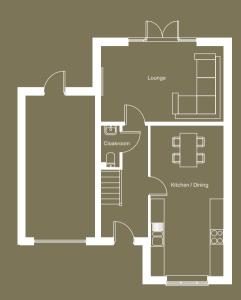

#### **Ground floor**

Kitchen / Dining 3171mm x 6506mm

Lounge 5308mm x 3268mm

Cloakroom (max) 862mm x 1815mm