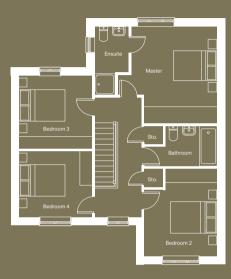

#### First floor

Master Bedroom (max) 3715mm x 4188mm

Ensuite (max) 1500mm x 2963mm

Bedroom 2 (max) 3166mm x 3796mm Bedroom 3 (max) 3174mm x 3150mm

Bedroom 4 3174mm x 2852mm

Bathroom (max) 3148mm x 1712mm