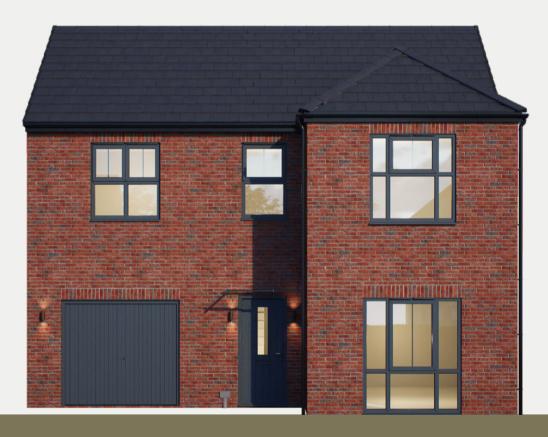

## RDY 2GO

1,277
Square foot home.

# 4 bedroom

Home over 2 floors.

£8,711

Worth of interior designed upgrades. Including a turfed rear garden.

#### **Ground floor**

Kitchen / Dining 3171mm x 6506mm

Lounge 5308mm x 3268mm

Cloakroom (max) 862mm x 1815mm

#### First floor

Master Bedroom (max) 3715mm x 4188mm

Ensuite (max) 1500mm x 2963mm

Bedroom 2 (max) 3166mm x 3796mm Bedroom 3 (max) 3174mm x 3150mm

Bedroom 4 3174mm x 2852mm

Bathroom (max) 3148mm x 1712mm