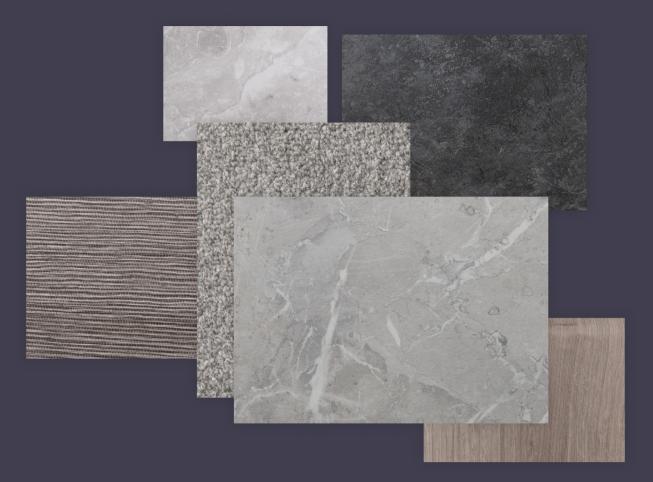

## Specification

| FLOORING                        | Carpet to lounge, hallway, stairs, landing and all beds Lincoln Twist 105 |
|---------------------------------|---------------------------------------------------------------------------|
| KITCHEN WORKTOP                 | Light Grey Valmisino Marble                                               |
| KITCHEN DOOR                    | Dust Grey                                                                 |
| HANDLESS RAIL                   | Grey                                                                      |
| KITCHEN FLOOR TILE              | Rivoli Blanco                                                             |
| WC FLOOR<br>AND WALL TILE       | Rivoli Blanco Floor and Indic Matt Wall Tile                              |
| BATHROOM FLOOR AND<br>WALL TILE | Dover Acero Floor and Bottega Acero Wall<br>Tile                          |
| EN-SUITE FLOOR AND WALL TILE    | Bali Nieve Floor and Bottega Caliza Wall Tile                             |
| PLUMBING UPGRADE                | Shower Over Bath                                                          |
| ELECTRICAL UPGRADE              | 7x spotlights                                                             |
| WARDOBRE                        | Cashmere                                                                  |