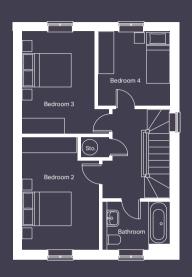

#### First floor

Bedroom 2 (max) 2797mm x 4322mm

Bedroom 3 (min) 2797mm x 3925mm

Bedroom 4 (max) 2750mm x 2847mm

Bathroom (min) 2750mm x 1895mm