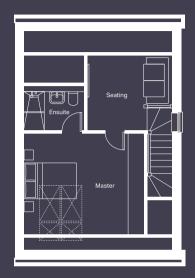

#### Second floor

Master bedroom (max) 4568mm x 3885mm

Ensuite (min) 2295mm x 1695mm

Seating (max) 3252mm x 2863mm