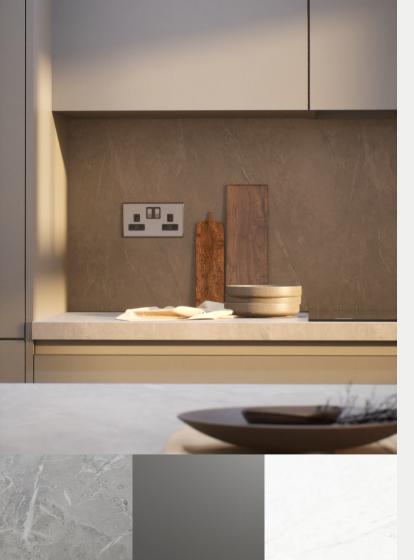

## Specification

| FLOORING                        | Carpet to lounge, hallway, stairs, landing and all beds Lincoln Twist 105 |
|---------------------------------|---------------------------------------------------------------------------|
| KITCHEN WORKTOP                 | Light Grey Valmisino Marble                                               |
| KITCHEN DOOR                    | Dust Grey                                                                 |
| HANDLESS RAIL                   | Grey                                                                      |
| KITCHEN FLOOR TILE              | Rivoli Blanco                                                             |
| WC FLOOR<br>AND WALL TILE       | Rivoli Blanco Floor and Indic Matt Wall Tile                              |
| BATHROOM FLOOR AND<br>WALL TILE | Dover Acero Floor and Bottega Acero Wall<br>Tile                          |
| EN-SUITE FLOOR AND WALL TILE    | Bali Nieve Floor and Bottega Caliza Wall Tile                             |
| PLUMBING UPGRADE                | Shower Over Bath                                                          |
| ELECTRICAL UPGRADE              | 7x spotlights                                                             |
| WARDOBRE                        | Cashmere                                                                  |