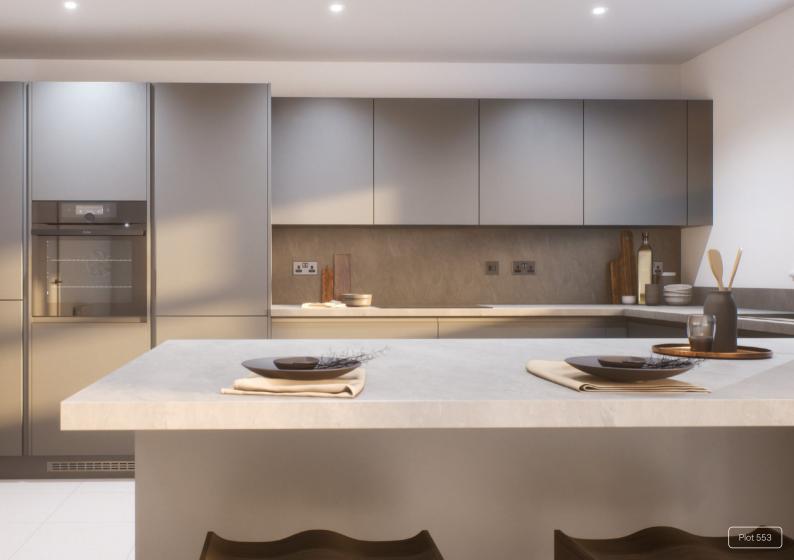

## Specification

| FLOORING                        | Carpet to lounge, hallway, stairs, landing and all beds Lincoln Twist 105 |
|---------------------------------|---------------------------------------------------------------------------|
| KITCHEN WORKTOP                 | Light Grey Valmisino Marble                                               |
| KITCHEN DOOR                    | Dust Grey                                                                 |
| HANDLESS RAIL                   | Grey                                                                      |
| KITCHEN FLOOR TILE              | Rivoli Blanco                                                             |
| WC FLOOR<br>AND WALL TILE       | Rivoli Blanco Floor and Indic Matt Wall Tile                              |
| BATHROOM FLOOR AND<br>WALL TILE | Dover Acero Floor and Bottega Acero Wall<br>Tile                          |
| EN-SUITE FLOOR AND WALL TILE    | Bali Nieve Floor and Bottega Caliza Wall Tile                             |
| PLUMBING UPGRADE                | Shower Over Bath                                                          |
| ELECTRICAL UPGRADE              | 7x spotlights                                                             |
| WARDOBRE                        | Cashmere                                                                  |