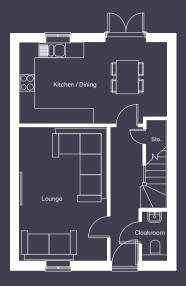

#### Ground floor

Kitchen / Dining (max) 5640mm x 3100mm

Lounge (max) 3330mm x 5090mm

Cloakroom (max) 995mm x 1832mm