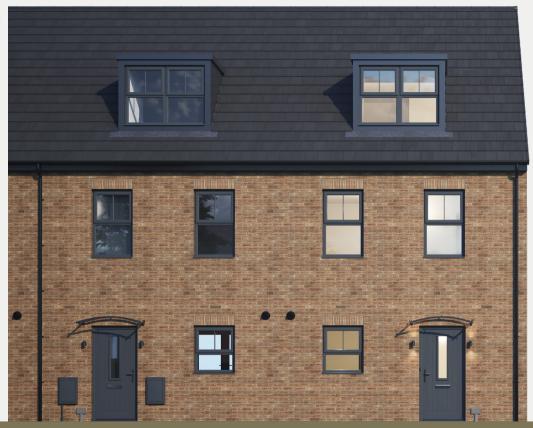

#### Three bedroom home at Dream, Hull

Plot 34

Geneva

## Nature

SERIES

Inspired by the natural depth and character of wood, with warm, earthy tones and grain-like textures bring a grounded feeling. A balanced space to belong, live and grow.





## <u>3 bedroom</u>

Home over 3 floors.

£10,042 Worth of interior designed upgrades.





#### Ground floor

Kitchen / Dining 2738mm x 4873mm

Lounge 4980mm x 3243mm

Cloakroom 913mm x 1863mm



#### First floor

Bedroom 2 2738mm x 3716mm

Bedroom 3 2738mm x 4311mm

Bathroom (min) 2140mm x 2400mm



#### Second floor

Master bedroom (max) 6646mm x 4965mm

Ensuite (max) 2300mm x 2526mm



### Specification

| FLOORING                        | Country oak laminate to kitchen/diner, lounge<br>and hallway, Lincoln twist 101 carpet to the<br>re