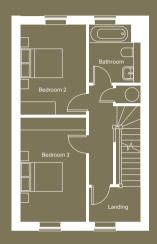

#### First floor

Bedroom 2 2738mm x 3716mm

Bedroom 3 2738mm x 4311mm

Bathroom (min) 2140mm x 2400mm