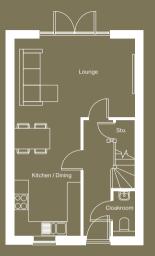

#### Ground floor

Kitchen / Dining 2738mm x 4873mm

Lounge 4980mm x 3243mm

Cloakroom 913mm x 1863mm

#### First floor

Bedroom 2 2738mm x 3716mm

Bedroom 3 2738mm x 4311mm

Bathroom (min) 2140mm x 2400mm

#### Second floor

Master bedroom (max) 6646mm x 4965mm

Ensuite (max) 2300mm x 2526mm