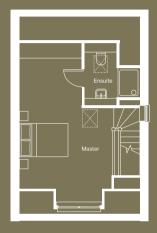

#### Second floor

Master bedroom (max) 6646mm x 4965mm

Ensuite (max) 2300mm x 2526mm