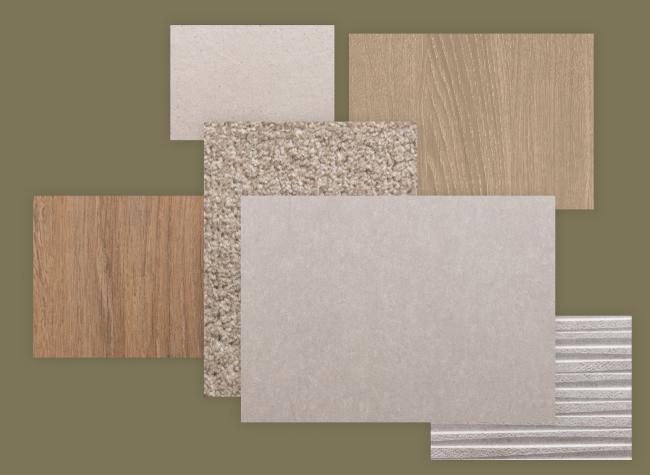

## Nature

SERIES

Inspired by the natural depth and character of wood, with warm, earthy tones and grain-like textures bring a grounded feeling. A balanced space to belong, live and grow.

### Specification

| FLOORING                        | Country oak laminate to kitchen/diner, lounge<br>and hallway, Lincoln twist 101 carpet to the<br>rest of the house |
|---------------------------------|--------------------------------------------------------------------------------------------------------------------|
| KITCHEN WORKTOP                 | Grey Bardolino Oak                                                                                                 |
| KITCHEN DOOR                    | Light Grey                                                                                                         |
| HANDLESS RAIL                   | White                                                                                                              |
| WC FLOOR AND WALL TILE          | Bottega Caliza Wall and Nast Grey Floor                                                                            |
| BATHROOM FLOOR AND WALL TILE    | Dover Modern Line Acero Wall and<br>Nast Grey Floor                                                                |
| EN-SUITE FLOOR AND<br>WALL TILE | Bottega Caliza Wall and Nast Grey Floor                                                                            |
| PLUMBING UPGRADE                | Shower Over Bath, 2x Large Towel Warmers and an Outside Tap                                                        |
| ELECTRICAL UPGRADE              | 12x Spotlights, External Socket and<br>External Light                                                              |
| OTHER UPGRADES                  | Black Sink and Tap, Appliances and<br>Turf to Rear                                                                 |
|                                 |                                                                                                                    |