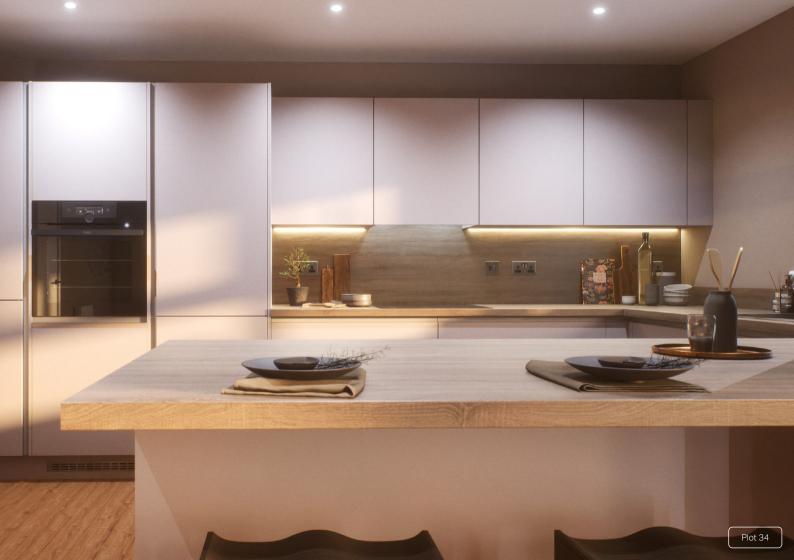

#### Ground floor

Kitchen / Dining 2738mm x 4873mm

Lounge 4980mm x 3243mm

Cloakroom 913mm x 1863mm