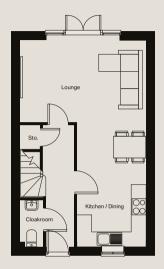

#### Ground floor

Kitchen / Dining (max) 2738mm x 4873mm

Lounge (max) 4965mm x 3243mm

Cloakroom (max) 913mm x 1863mm