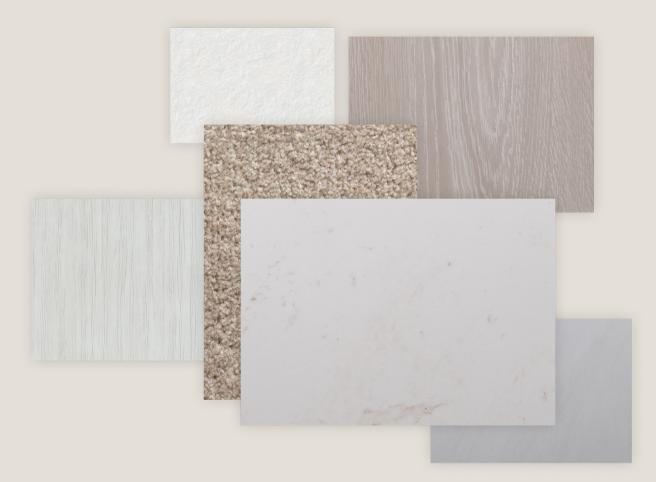

### Specification

| FLOORING                        | Frosted Oak and Lincoln Twist 101                           |
|---------------------------------|-------------------------------------------------------------|
| KITCHEN WORKTOP                 | White Levanto Marble                                        |
| KITCHEN DOOR                    | Light Grey                                                  |
| HANDLESS RAIL                   | White                                                       |
| WC FLOOR AND WALL TILE          | Fontana Blanco Wall and Rivoli Blanco Floor                 |
| BATHROOM FLOOR AND<br>WALL TILE | China Blanco Wall and Rivoli Blanco Floor                   |
| EN-SUITE FLOOR AND<br>WALL TILE | Fontana Blanco Wall and Rivoli Blanco Floor                 |
| PLUMBING UPGRADE                | Shower Over Bath, 2x Large Towel Warmers and an Outside Tap |
| ELECTRICAL UPGRADE              | 12x Spotlights, External Socket and External Light          |
| OTHER UPGRADES                  | Appliances and Turf to Rear                                 |