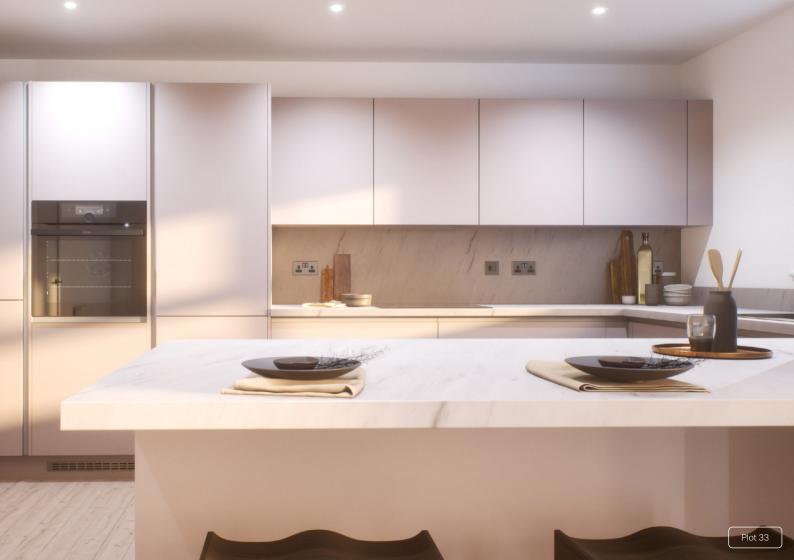

### Specification

| FLOORING                        | Frosted Oak and Lincoln Twist 101                           |
|---------------------------------|-------------------------------------------------------------|
| KITCHEN WORKTOP                 | White Levanto Marble                                        |
| KITCHEN DOOR                    | Light Grey                                                  |
| HANDLESS RAIL                   | White                                                       |
| WC FLOOR AND WALL TILE          | Fontana Blanco Wall and Rivoli Blanco Floor                 |
| BATHROOM FLOOR AND<br>WALL TILE | China Blanco Wall and Rivoli Blanco Floor                   |
| EN-SUITE FLOOR AND<br>WALL TILE | Fontana Blanco Wall and Rivoli Blanco Floor                 |
| PLUMBING UPGRADE                | Shower Over Bath, 2x Large Towel Warmers and an Outside Tap |
| ELECTRICAL UPGRADE              | 12x Spotlights, External Socket and External Light          |
| OTHER UPGRADES                  | Appliances and Turf to Rear                                 |