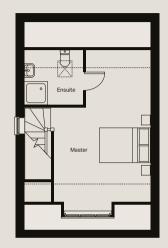

#### Second floor

Master bedroom (max) 3811mm x 5965mm

Ensuite (max) 2272mm x 2173mm