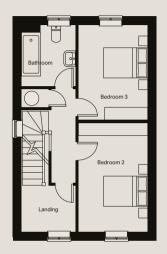

#### First floor

Bedroom 2 2738mm x 4311mm

Bedroom 3 2738mm x 3717mm

Bedroom (max) 2152mm x 2400mm