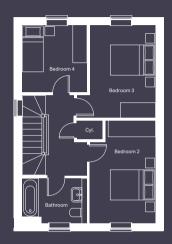

#### First floor

Bedroom 2 2990mm x 4327mm

Bedroom 3 2825mm x 3930mm

Bedroom 4 2755mm x 2852mm

Bathroom 2390mm x 1900mm