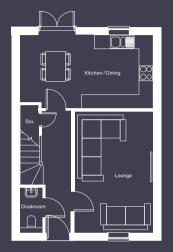

#### Ground floor

Kitchen / Dining 5645mm x 3105mm

Lounge 3335mm x 5095mm

Cloakroom 1000mm x 1658mm