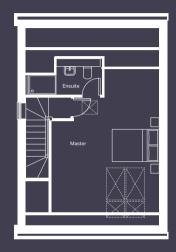

## RDY 2GO



Four bedroom home at Desire, Leeds

#### Plot 17

Oporto

Concrete and its muted grey palette, bringing a subtle industrial feel to your home. It's quietly confident. An understated yet bold choice.

SERIES





## <u>3 bedroom</u>

Home over 2 floors.

# £12,806

Worth of interior designed upgrades. Including a turfed rear garden.





#### Ground floor

Kitchen / Dining 5645mm x 3105mm

Lounge 3335mm x 5095mm

Cloakroom 1000mm x 1658mm



#### First floor

Bedroom 2 2990mm x 4327mm

Bedroom 3 2825mm x 3930mm

Bedroom 4 2755mm x 2852mm

Bathroom 2390mm x 1900mm



#### Second floor

Master bedroom 4554mm x 4942mm

Ensuite 3114mm x 1585mm



### Specification

| FLOORING                        | Prague Laminate to kitchen/dining & hallway,<br>silver creek carpet to stairs, landings & all<br>beds, tiles to WC, bathroom & ensuite |
|---------------------------------|----------------------------------------------------------------------------------------------------------------------------------------|
| KITCHEN WORKTOP                 | Light Grey Valmasino Marble                                                                                                            |
| KITCHEN DOOR                    | Dust Grey                                                                                                                              |
| HANDLES