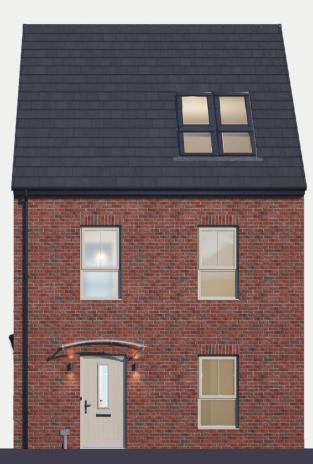

#### Plot 17

Oporto

Concrete and its muted grey palette, bringing a subtle industrial feel to your home. It's quietly confident. An understated yet bold choice.

SERIES