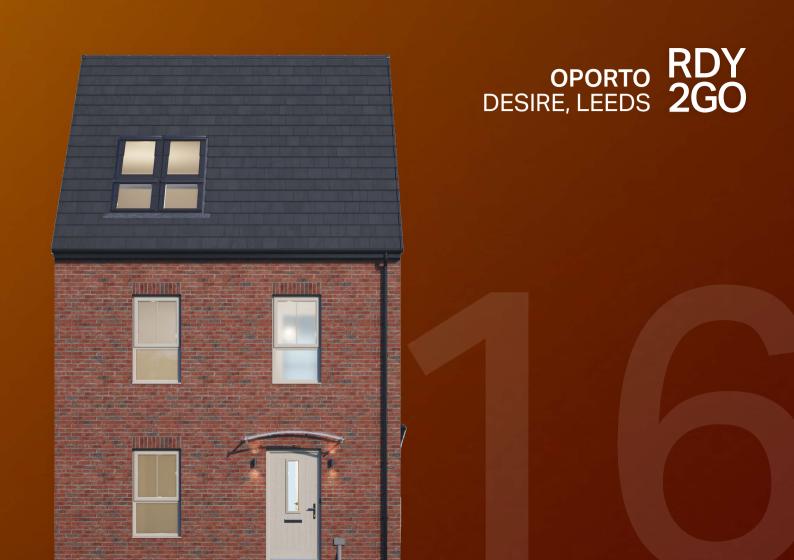

**₩** 1,345 Square foot home.

□ 4 bedroom

Home over 3 floors.

£13,001

Worth of interior designed upgrades, including a turfed rear garden.