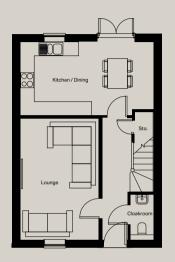

## Ground floor

Kitchen / Dining 5645mm x 3105mm

Lounge 3335mm x 5095mm

Cloakroom 1000mm x 1658mm