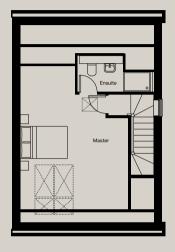

## Second floor

Master bedroom 4554mm x 4942mm

Ensuite 3114mm x 1585mm

Reserve now