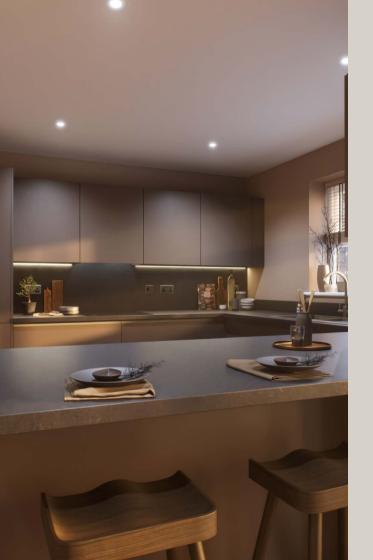

Tokyo Laminate to kitchen/dining & hallway, **FLOORING** feather carpet to stairs, landings & all beds, tiles to WC, bathroom & ensuite

Scivaro Slate KITCHEN WORKTOP KITCHEN DOOR Stone Grey HANDLESS RAIL Grey