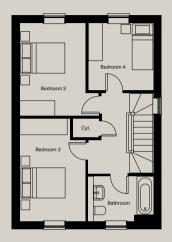

## First floor

Bedroom 2 2990mm x 4327mm

Bedroom 3 2825mm x 3930mm

Bedroom 4 2755mm x 2852mm

Bathroom 2390mm x 1900mm