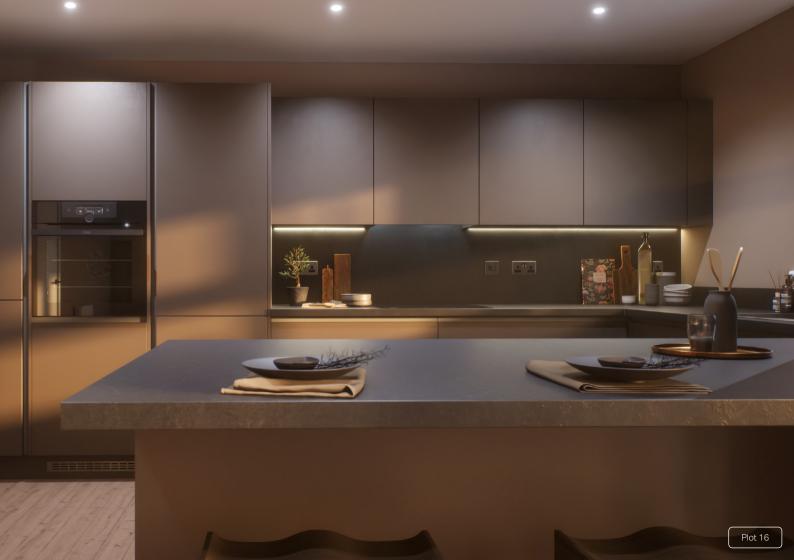

#### Specification

Tokyo Laminate to kitchen/dining & hallway, FLOORING feather carpet to stairs, landings & all beds,

tiles to WC, bathroom & ensuite

KITCHEN WORKTOP Scivaro Slate
KITCHEN DOOR Stone Grey

HANDLESS RAIL Grey

WC FLOOR AND WALL TILE Rodano Taupe Wall and Bali Nieve Floor

BATHROOM FLOOR AND WALL TILE

Bottega Acero Wall and Image Dark Floor

EN-SUITE FLOOR AND WALL TILE

Rodano Taupe Wall and Bali Nieve Floor