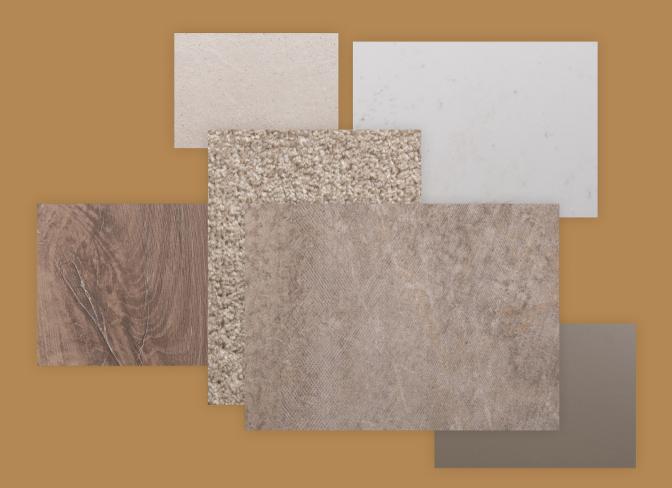

#### Specification

Tokyo Laminate to kitchen/dining & hallway, FLOORING feather carpet to stairs, landings & all beds,

tiles to WC, bathroom & ensuite

KITCHEN WORKTOP Scivaro Slate
KITCHEN DOOR Stone Grey

HANDLESS RAIL Grey

WC FLOOR AND WALL TILE Rodano Taupe Wall and Bali Nieve Floor

BATHROOM FLOOR AND WALL TILE

Bottega Acero Wall and Image Dark Floor

EN-SUITE FLOOR AND WALL TILE

Rodano Taupe Wall and Bali Nieve Floor

PLUMBING UPGRADE

Shower Over Bath, Large Towel Warmer to Bathroom and En-Suite and an Outside Tap

ELECTRICAL UPGRADE

10x White Downlights, External Socket, External Security Light

OTHER UPGRADES

Black sink & tap, upgraded wall tiles, wardrobe to master bedroom, turf to rear