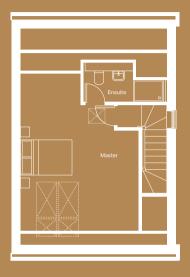

### RDY 2GO



SERIES

## Stone

Inspired by the raw warmth of unpolished surface of stone, creating a feeling of serenity and safety. The rich textures and tones envelope you in a hug, welcoming you home.



1,345
Square foot home.

## 4 bedroom

Home over 3 floors.

£13,001

Worth of interior designed upgrades. Including a turfed rear garden.









#### **Ground floor**

Kitchen / Dining 5645mm x 3105mm

Lounge 3335mm x 5095mm

Cloakroom 1000mm x 1658mm

#### First floor

Bedroom 2 2990mm x 4327mm

Bedroom 3 2825mm x 3930mm

Bedroom 4 2755mm x 2852mm

Bathroom 2390mm x 1900mm

#### Second floor

Master bedroom 4554mm x 4942mm

Ensuite 3114mm x 1585mm



#### Specification

Tokyo Laminate to kitchen/dining & hallway, FLOORING feather carpet to stairs, landings & all beds,

tiles to WC, bathroom & ensuite

KITCHEN WORKTOP Scivaro Slate
KITCHEN DOOR Stone Grey

HANDLESS RAIL Grey

WC FLOOR AND WALL TILE Rodano Taupe Wall and Bali Nieve Floor

BATHROOM FLOOR AND WALL TILE

Bottega Acero Wall and Image Dark Floor

EN-SUITE FLOOR AND WALL TILE

Rodano Taupe Wall and Bali Nieve Floor

PLUMBING UPGRADE

Shower Over Bath, Large Towel Warmer