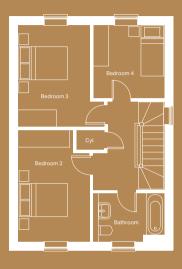

#### First floor

Bedroom 2 2990mm x 4327mm

Bedroom 3 2825mm x 3930mm

Bedroom 4 2755mm x 2852mm

Bathroom 2390mm x 1900mm