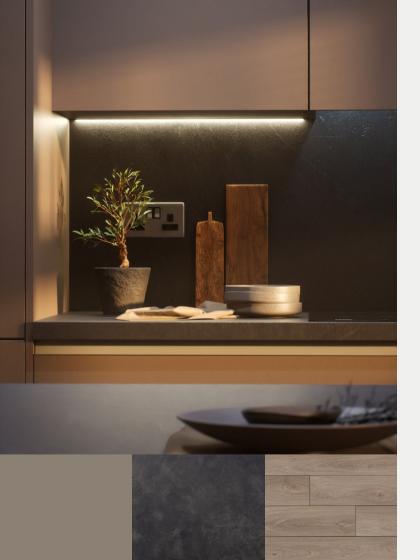

#### Specification

Tokyo Laminate to kitchen/dining & hallway, FLOORING feather carpet to stairs, landings & all beds,

tiles to WC, bathroom & ensuite

KITCHEN WORKTOP Scivaro Slate
KITCHEN DOOR Stone Grey

HANDLESS RAIL Grey

WC FLOOR AND WALL TILE Rodano Taupe Wall and Bali Nieve Floor

BATHROOM FLOOR AND WALL TILE

Bottega Acero Wall and Image Dark Floor

EN-SUITE FLOOR AND WALL TILE

Rodano Taupe Wall and Bali Nieve Floor