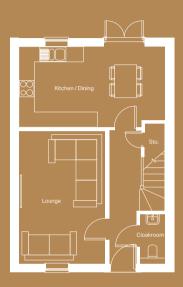

#### **Ground floor**

Kitchen / Dining 5645mm x 3105mm

Lounge 3335mm x 5095mm

Cloakroom 1000mm x 1658mm