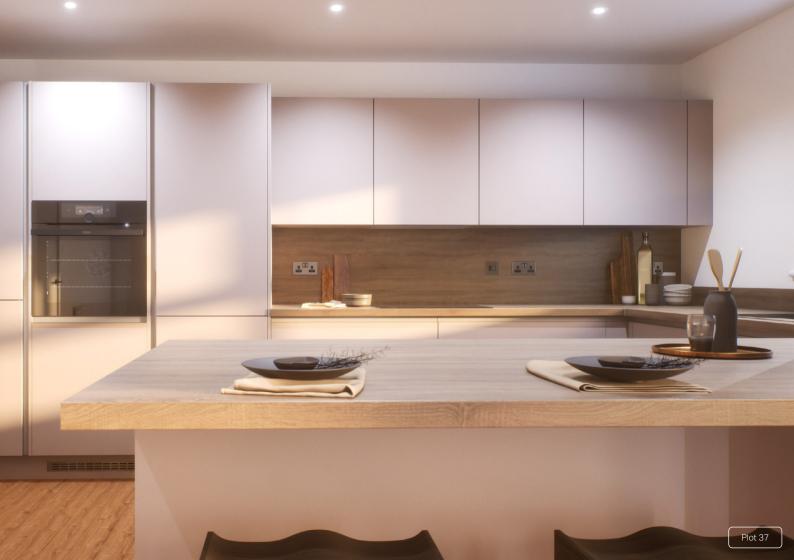

#### Ground floor

Kitchen/Dining (max) 5624mm x 3088mm

Lounge 3316mm x 5095mm

Cloakroom 810mm x 1571mm

### Specification

**FLOORING** Country Oak and Lincoln Twist 101

Grey Bardolino Oak KITCHEN WORKTOP

KITCHEN DOOR Light Grey **HANDLES** White

WC FLOOR AND WALL TILE Bottega Caliza Wall and Nast Grey Floor

BATHROOM FLOOR AND Dover Modern Line Acero Wall and Nast Grey WALL TILE

Floor

Bottega Caliza Wall and Nast Grey Floor WALL TILE

Cashmere WARDROBE

**EN-SUITE FLOOR AND** 

Small Towel Warmer to Bathoom and PLUMBING UPGRADE En-suite, Shower Over Bath, Outside Tap

ELECTRICAL UPGRADE 12x White Spotlights and External Socket

Full height laminate splashback, Black Sink OTHER UPGRADES

& Tap, Turf to Rear