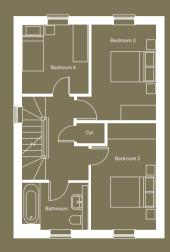

#### First floor

Bedroom 2 (max) 2800mm x 4337mm

Bedroom 3 (max) 3360mm x 3905mm

Bedroom 4 2731mm x 2840mm

Bathroom