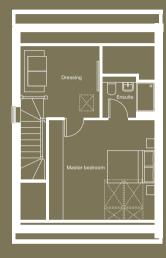

#### Second floor

Master bedroom 4551mm x 4098mm

Ensuite 2279mm x 1695mm

Dressing 3252mm x 2916mm