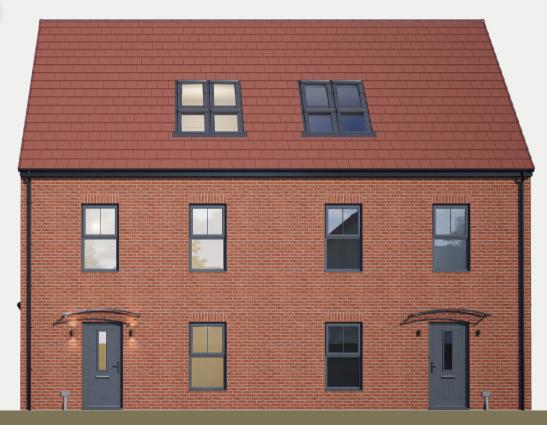

RDY 2GO

1,345
Square foot home.

## 4 bedroom

Home over 3 floors.

£10,341

Worth of interior designed upgrades. Including a turfed rear garden.