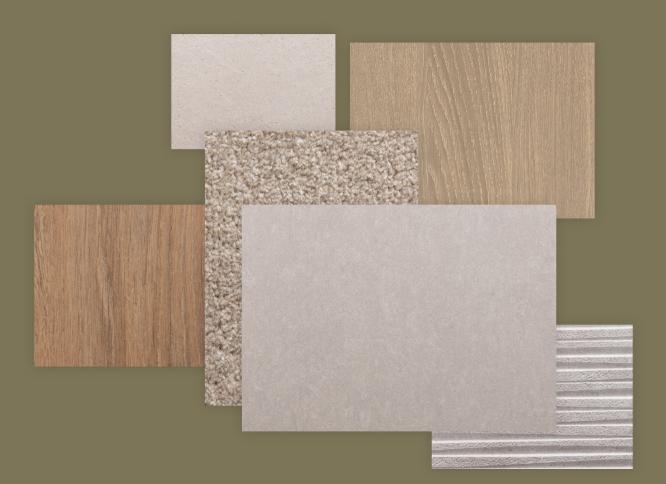

### Specification

**FLOORING** Country Oak and Lincoln Twist 101

Grey Bardolino Oak KITCHEN WORKTOP

KITCHEN DOOR Light Grey **HANDLES** White

WC FLOOR AND WALL TILE Bottega Caliza Wall and Nast Grey Floor

BATHROOM FLOOR AND Dover Modern Line Acero Wall and Nast Grey WALL TILE

Floor

Bottega Caliza Wall and Nast Grey Floor WALL TILE

Cashmere WARDROBE

**EN-SUITE FLOOR AND** 

Small Towel Warmer to Bathoom and PLUMBING UPGRADE En-suite, Shower Over Bath, Outside Tap

ELECTRICAL UPGRADE 12x White Spotlights and External Socket

Full height laminate splashback, Black Sink OTHER UPGRADES

& Tap, Turf to Rear