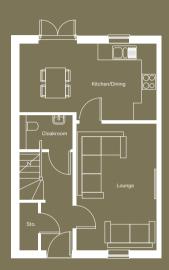

#### Ground floor

Kitchen/Dining (max) 5624mm x 3088mm

Lounge 3316mm x 5095mm

Cloakroom 810mm x 1571mm