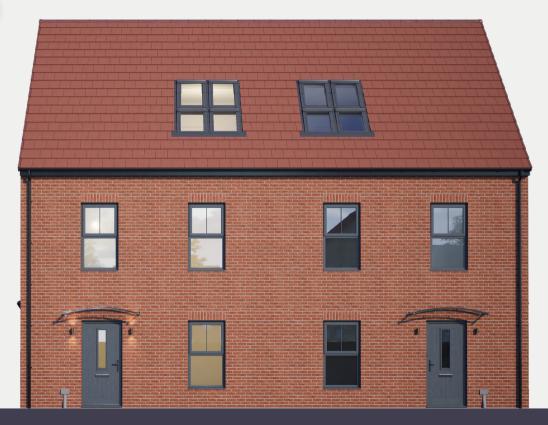

# Concrete

Inspired by concrete and its muted grey palette, bringing a subtle industrial feel to your home. It's quietly confident. An understated yet bold choice.

1,345
Square foot home.

## 4 bedroom

Home over 3 floors.

£9,990

Worth of interior designed upgrades. Including a turfed rear garden.

#### Ground floor

Kitchen/Dining (max) 5624mm x 3088mm

Lounge 3316mm x 5095mm

Cloakroom 810mm x 1571mm

#### First floor

Bedroom 2 (max) 2800mm x 4337mm

Bedroom 3 (max) 3360mm x 3905mm

Bedroom 4 2731mm x 2840mm

Bathroom

#### Second floor

Master bedroom 4551mm x 4098mm

Ensuite 2279mm x 1695mm

Dressing 3252mm x 2916mm