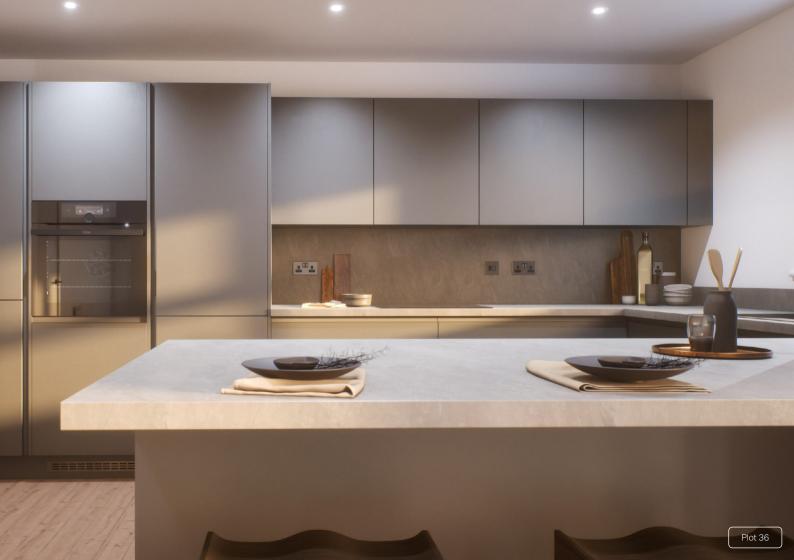

#### Specification

**FLOORING** Driftwood Oak and Lincoln Twist 105

KITCHEN WORKTOP Light Grey Valmasino Marble

KITCHEN DOOR Dust Grey
HANDLES Grey

WC FLOOR AND WALL TILE Indic Matte Wall Tile & Image Dark Floor Tile