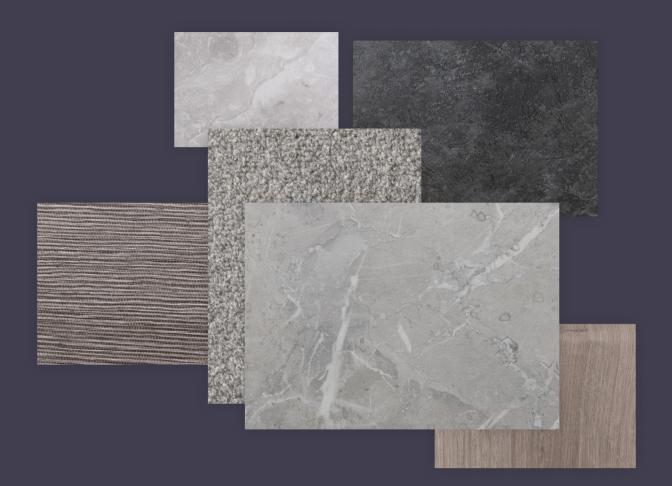

#### Specification

**FLOORING** Driftwood Oak and Lincoln Twist 105

KITCHEN WORKTOP Light Grey Valmasino Marble

KITCHEN DOOR Dust Grey
HANDLES Grey

WC FLOOR AND WALL TILE Indic Matte Wall Tile & Image Dark Floor Tile

BATHROOM FLOOR AND

WALL TILE

Japan Marine Wall Tile & Nast Grey Floor Tile

EN-SUITE FLOOR AND

WALL TILE

Indic Matte Wall Tile & Image Dark Floor Tile

WARDROBE Grey Mirror

PLUMBING UPGRADE Small Towel Warmer to Bathoom and En-suite, Shower Over Bath, Outside Tap

ELECTRICAL UPGRADE 12x White Spotlights

OTHER UPGRADES Full height laminate splashback, Black Sink

& Tap, Turf to Rear