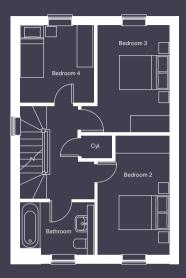

#### First floor

Bedroom 2 (max) 2800mm x 4337mm

Bedroom 3 (max) 3360mm x 3905mm

Bedroom 4 2731mm x 2840mm

Bathroom