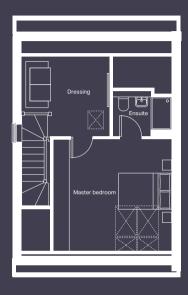

#### Second floor

Master bedroom 4551mm x 4098mm

Ensuite 2279mm x 1695mm

Dressing 3252mm x 2916mm