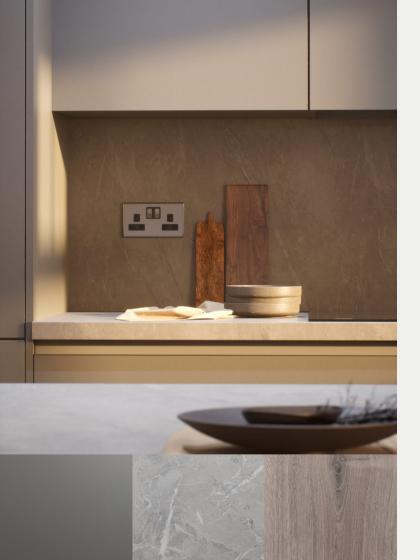

#### Specification

**FLOORING** Driftwood Oak and Lincoln Twist 105

KITCHEN WORKTOP Light Grey Valmasino Marble

KITCHEN DOOR Dust Grey
HANDLES Grey

WC FLOOR AND WALL TILE Indic Matte Wall Tile & Image Dark Floor Tile