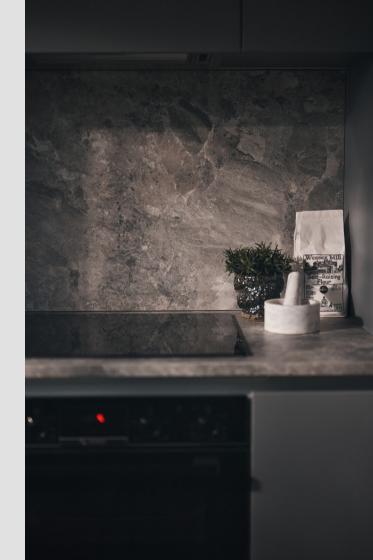

#### Specification

**FLOORING** Driftwood Oak and Lincoln Twist 105

KITCHEN WORKTOP Light Grey Valmasino Marble

KITCHEN DOOR Dust Grey
HANDLES Grey

WC FLOOR AND WALL TILE Indic Matte Wall Tile & Image Dark Floor Tile

ELECTRICAL UPGRADE 12x White Spotlights

OTHER UPGRADES Full height laminate splashback, Black Sink

& Tap, Turf to Rear