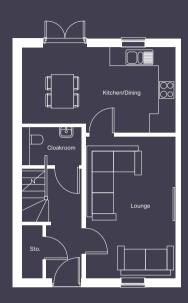

#### Ground floor

Kitchen/Dining (max) 5624mm x 3088mm

Lounge 3316mm x 5095mm

Cloakroom 810mm x 1571mm