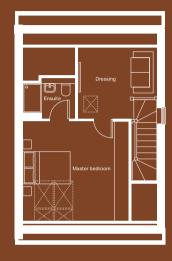

#### Second floor

Master bedroom 4551mm x 4098mm

Ensuite 2279mm x 1695mm

Dressing 3252mm x 291<u>6mm</u>