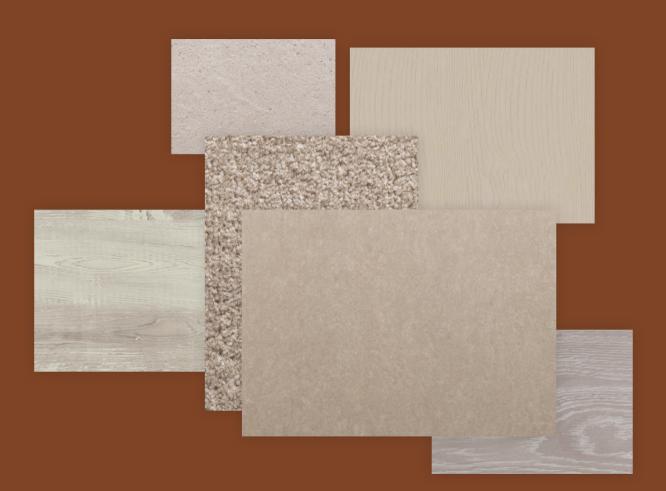

### Specification

FLOORING Frosted Oak and Lincoln Twist 101

KITCHEN WORKTOP Cascina Pine

KITCHEN DOOR Cashmere Woodgrain

HANDLES White

WC FLOOR AND WALL TILE Bottega Caliza Wall and Bali Nieve Floor

BATHROOM FLOOR AND WALL TILE

Spiga Bottega White Wall and Nast Grey Floor

EN-SUITE FLOOR AND WALL TILE

Bottega Caliza Wall and Bali Nieve Floor

WARDROBE White woodgrain

PLUMBING UPGRADE 5m

Small Towel Warmer to Bathoom and En-suite, Shower Over Bath, Outside Tap

ELECTRICAL UPGRADE

12x White Spotlights and External Socket

OTHER UPGRADES

Full height laminate splashback, Upgraded wood kitchen cupboard doors, Turf to Rear