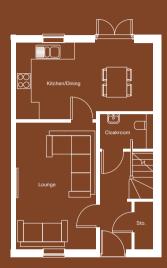

#### **Ground floor**

Kitchen/Dining (max) 5624mm x 3088mm

Lounge 3316mm x 5095mm

Cloakroom 810mm x 1571mm