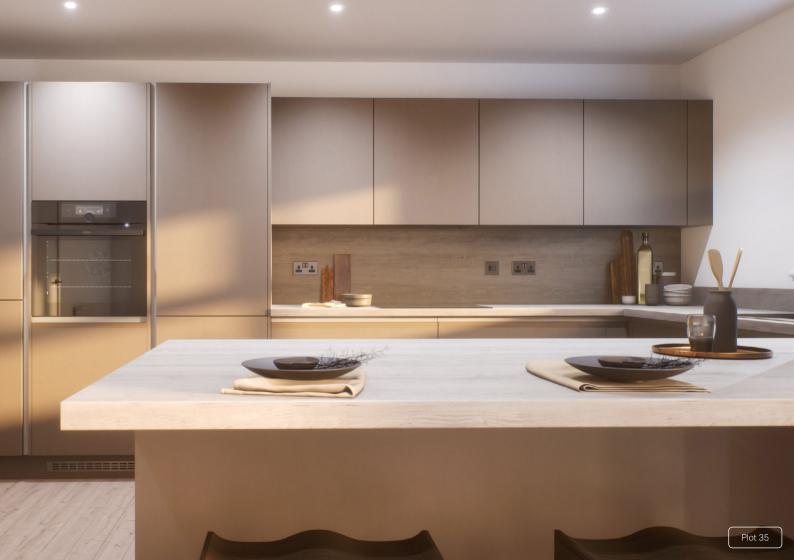

### Specification

FLOORING Frosted Oak and Lincoln Twist 101

KITCHEN WORKTOP Cascina Pine

KITCHEN DOOR Cashmere Woodgrain

HANDLES White

WC FLOOR AND WALL TILE Bottega Caliza Wall and Bali Nieve Floor

BATHROOM FLOOR AND WALL TILE

Spiga Bottega White Wall and Nast Grey Floor

EN-SUITE FLOOR AND WALL TILE

Bottega Caliza Wall and Bali Nieve Floor

WARDROBE White woodgrain

PLUMBING UPGRADE 5m

Small Towel Warmer to Bathoom and En-suite, Shower Over Bath, Outside Tap

ELECTRICAL UPGRADE

12x White Spotlights and External Socket

OTHER UPGRADES

Full height laminate splashback, Upgraded wood kitchen cupboard doors, Turf to Rear