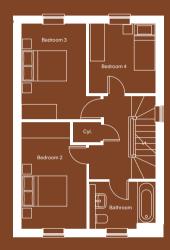

#### First floor

Bedroom 2 (max) 2800mm x 4337mm

Bedroom 3 <sub>(max)</sub> 3360mm x 3905mm

Bedroom 4 2731mm x 2840mm

Bathroom 2731mm x 1893mm