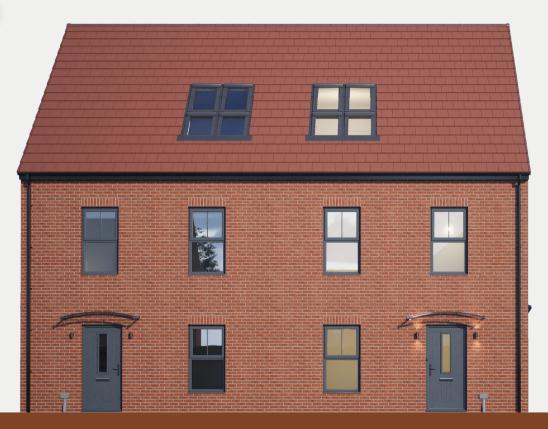

RDY 2GO

1,345
Square foot home.

## 4 bedroom

Home over 3 floors.

£10,091

Worth of interior designed upgrades. Including a turfed rear garden.

#### **Ground floor**

Kitchen/Dining (max) 5624mm x 3088mm

Lounge 3316mm x 5095mm

Cloakroom 810mm x 1571mm

#### First floor

Bedroom 2 (max) 2800mm x 4337mm

Bedroom 3 <sub>(max)</sub> 3360mm x 3905mm

Bedroom 4 2731mm x 2840mm

Bathroom 2731mm x 1893mm

#### Second floor

Master bedroom 4551mm x 4098mm

Ensuite 2279mm x 1695mm

Dressing 3252mm x 291<u>6mm</u>