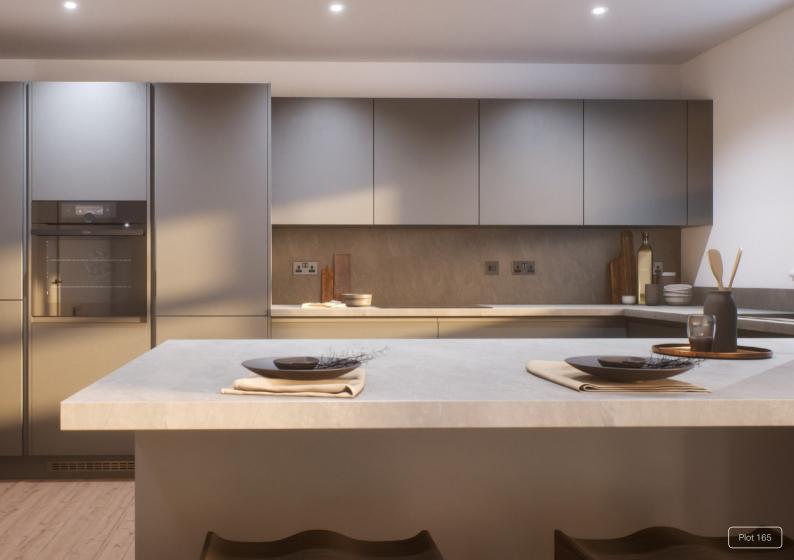

### Five bedroom home at Breathe, Kiveton

Plot 165

Naples

Concrete and its muted grey palette, bringing a subtle industrial feel to your home. It's quietly confident. An understated yet bold choice.

SERIES

## Specification

| FLOORING                        | Driftwood Oak and Lincoln Twist 105                                             |
|---------------------------------|---------------------------------------------------------------------------------|
| KITCHEN WORKTOP                 | Light Grey Valmasino Marble                                                     |
| KITCHEN DOOR                    | Dust Grey                                                                       |
| HANDLESS RAIL                   | Grey                                                                            |
| WC FLOOR AND WALL TILE          | Indic (Matt) Wall and Image Dark Floor                                          |
| BATHROOM FLOOR<br>AND WALL TILE | Japan Marine Wall and Nast Grey Floor                                           |
| EN-SUITE FLOOR<br>AND WALL TILE | Indic (Matt) Wall and Image Dark Floor                                          |
| WARDROBES                       | Grey Mirror                                                                     |
| PLUMBING UPGRADE                | Large Towel Warmer to Bathoom and<br>En-suite, Shower Over Bath and Outside Tap |
| ELECTRICAL UPGRADE              | x17 White Spotlights, External Security Light<br>External Double Sockets        |
| OTHER UPGRADES                  | Turf to Rear, Black sink                                                        |