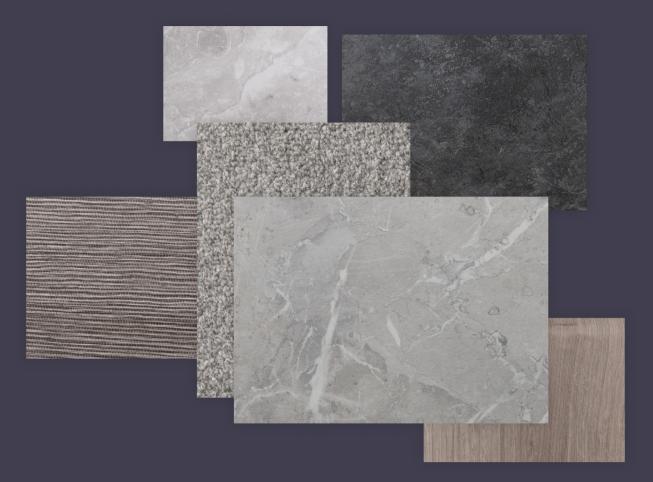

## Specification

| FLOORING                        | Driftwood Oak and Lincoln Twist 105                                             |
|---------------------------------|---------------------------------------------------------------------------------|
| KITCHEN WORKTOP                 | Light Grey Valmasino Marble                                                     |
| KITCHEN DOOR                    | Dust Grey                                                                       |
| HANDLESS RAIL                   | Grey                                                                            |
| WC FLOOR AND WALL TILE          | Indic (Matt) Wall and Image Dark Floor                                          |
| BATHROOM FLOOR<br>AND WALL TILE | Japan Marine Wall and Nast Grey Floor                                           |
| EN-SUITE FLOOR<br>AND WALL TILE | Indic (Matt) Wall and Image Dark Floor                                          |
| WARDROBES                       | Grey Mirror                                                                     |
| PLUMBING UPGRADE                | Large Towel Warmer to Bathoom and<br>En-suite, Shower Over Bath and Outside Tap |
| ELECTRICAL UPGRADE              | x17 White Spotlights, External Security Light<br>External Double Sockets        |
| OTHER UPGRADES                  | Turf to Rear, Black sink                                                        |