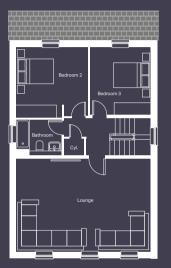

#### First floor

Lounge 6995mm x 4810mm

Bedroom 2 3765mm x 3584mm

Bedroom 3 3165mm x 3527mm