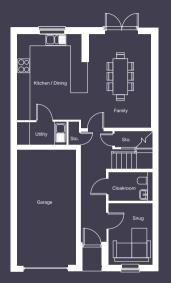

#### Ground floor

| Kitchen/Dining          | Cloakroom       |
|-------------------------|-----------------|
| 3308mm x 4452mm         | 2015mm x 1500mm |
| Family Room             | Utility         |
| 3252mm x 4872mm         | 2532mm x 1215mm |
| Snug<br>2270mm x 3219mm |                 |

Bathroom 2403mm x 1700mm