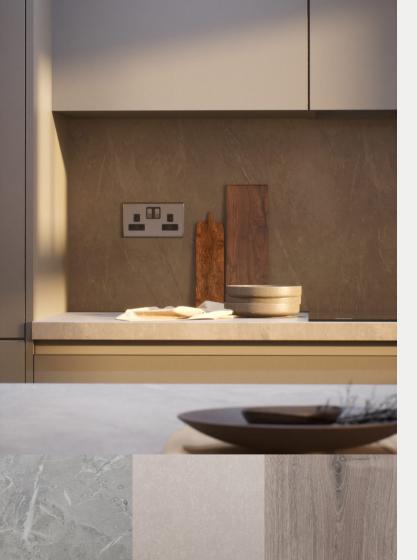

## Specification

| FLOORING                        | Driftwood Oak and Lincoln Twist 105                                             |
|---------------------------------|---------------------------------------------------------------------------------|
| KITCHEN WORKTOP                 | Light Grey Valmasino Marble                                                     |
| KITCHEN DOOR                    | Dust Grey                                                                       |
| HANDLESS RAIL                   | Grey                                                                            |
| WC FLOOR AND WALL TILE          | Indic (Matt) Wall and Image Dark Floor                                          |
| BATHROOM FLOOR<br>AND WALL TILE | Japan Marine Wall and Nast Grey Floor                                           |
| EN-SUITE FLOOR<br>AND WALL TILE | Indic (Matt) Wall and Image Dark Floor                                          |
| WARDROBES                       | Grey Mirror                                                                     |
| PLUMBING UPGRADE                | Large Towel Warmer to Bathoom and<br>En-suite, Shower Over Bath and Outside Tap |
| ELECTRICAL UPGRADE              | x17 White Spotlights, External Security Light<br>External Double Sockets        |
| OTHER UPGRADES                  | Turf to Rear, Black sink                                                        |