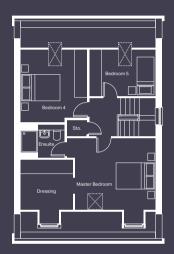

#### Second floor

| Master bedroom  | Bedroom |
|-----------------|---------|
| 4175mm x 3733mm | 3455mm  |
| Dressing        | Bedroom |
| 2732mm x 2619mm | 3452mm  |

x 3830mm

15 1 x 2449mm

Ensuite 2303mm x 1444mm