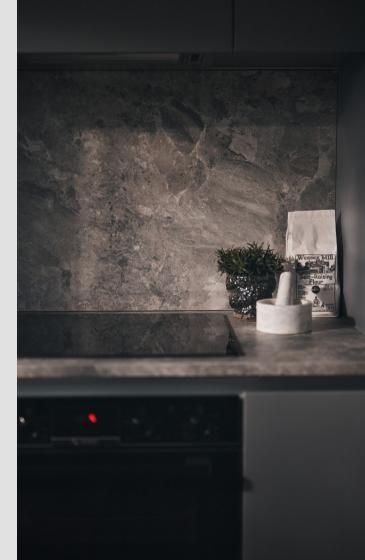

## Specification

| FLOORING                        | Driftwood Oak and Lincoln Twist 105                                             |
|---------------------------------|---------------------------------------------------------------------------------|
| KITCHEN WORKTOP                 | Light Grey Valmasino Marble                                                     |
| KITCHEN DOOR                    | Dust Grey                                                                       |
| HANDLESS RAIL                   | Grey                                                                            |
| WC FLOOR AND WALL TILE          | Indic (Matt) Wall and Image Dark Floor                                          |
| BATHROOM FLOOR<br>AND WALL TILE | Japan Marine Wall and Nast Grey Floor                                           |
| EN-SUITE FLOOR<br>AND WALL TILE | Indic (Matt) Wall and Image Dark Floor                                          |
| WARDROBES                       | Grey Mirror                                                                     |
| PLUMBING UPGRADE                | Large Towel Warmer to Bathoom and<br>En-suite, Shower Over Bath and Outside Tap |
| ELECTRICAL UPGRADE              | x17 White Spotlights, External Security Light<br>External Double Sockets        |
| OTHER UPGRADES                  | Turf to Rear, Black sink                                                        |