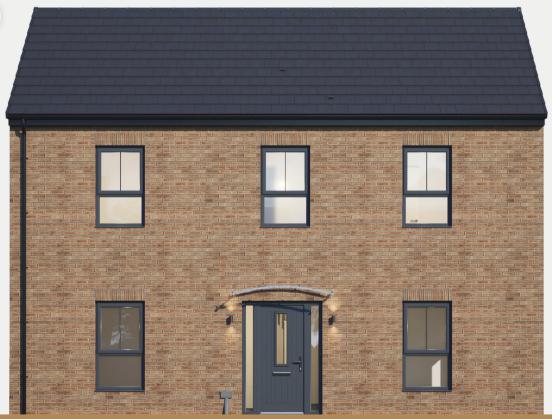

### 4 bedroom

Home over 2 floors.

£12,391

Worth of interior designed upgrades. Including a turfed rear garden.

#### **Ground floor**

Kitchen/dining (max) 3327mm x 6203mm

Lounge 3173mm x 6203mm

Utility (max) 1250mm x 1953mm

Cloakroom 1000mm x 1813mm

#### First floor

Master bedroom 3384mm x 3374mm

2335mm x 1863mm

Bedroom 2 3230mm x 3372mm

3edroom 3 <sub>(max)</sub> 2809mm x 2743mm Bedroom 4 (max) 2813mm x 2740mm

Bathroom (min) 2517mm x 1725mm