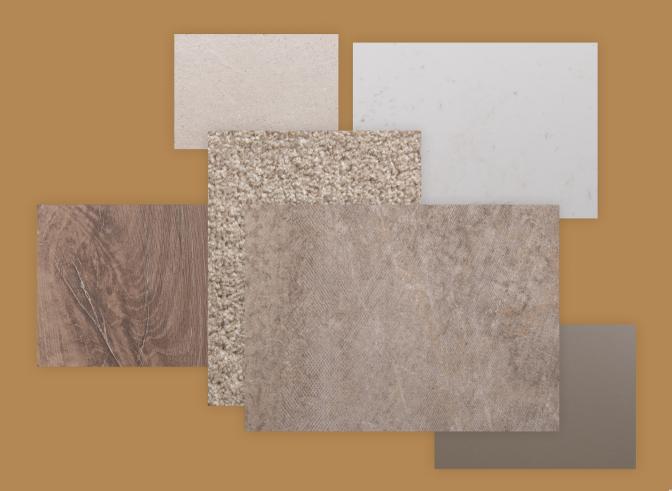

#### Specification

**FLOORING** Honey Oak and Lincoln Twist 101

KITCHEN WORKTOP Cupria Slate KITCHEN DOOR Stone Grey **HANDLES** Grey

Rodano Taupe Wall and Bali Nieve Floor WC FLOOR AND WALL TILE

BATHROOM FLOOR AND Bottega Acero Wall and Image Dark Floor WALL TILE

**EN-SUITE FLOOR AND** Rodano Taupe Wall and Bali Nieve Floor WALL TILE

Large Towel Warmer to Bathoom and PLUMBING UPGRADE En-suite, Shower Over Bath

18x Spotlights, External Light and External ELECTRICAL UPGRADE

Socket

OTHER UPGRADES Black sink & tap, Turf to Rear