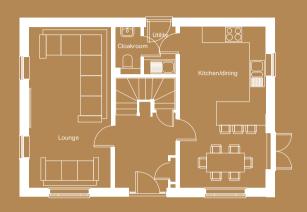

#### **Ground floor**

Kitchen/dining (max) 3327mm x 6203mm

Lounge 3173mm x 6203mm

Utility (max) 1250mm x 1953mm

Cloakroom 1000mm x 1813mm