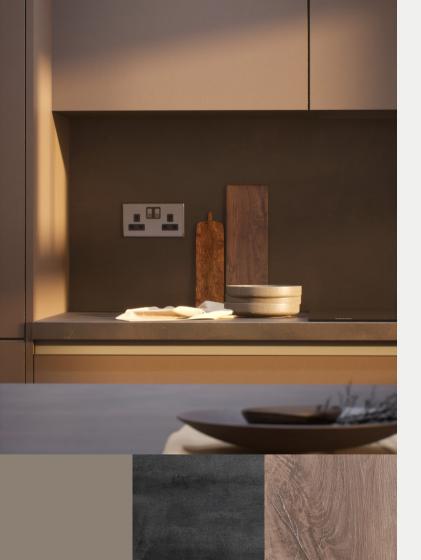

#### Specification

**FLOORING** Honey Oak and Lincoln Twist 101

KITCHEN WORKTOP Cupria Slate KITCHEN DOOR Stone Grey **HANDLES** Grey

Rodano Taupe Wall and Bali Nieve Floor WC FLOOR AND WALL TILE

BATHROOM FLOOR AND Bottega Acero Wall and Image Dark Floor WALL TILE

**EN-SUITE FLOOR AND** Rodano Taupe Wall and Bali Nieve Floor WALL TILE

Large Towel Warmer to Bathoom and PLUMBING UPGRADE En-suite, Shower Over Bath

18x Spotlights, External Light and External ELECTRICAL UPGRADE

Socket

OTHER UPGRADES Black sink & tap, Turf to Rear