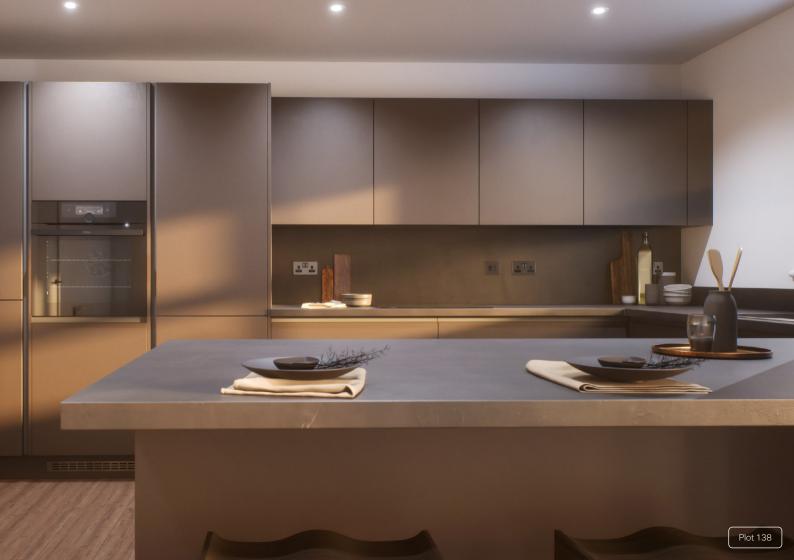

#### Specification

**FLOORING** Honey Oak and Lincoln Twist 101

KITCHEN WORKTOP Cupria Slate KITCHEN DOOR Stone Grey **HANDLES** Grey

Rodano Taupe Wall and Bali Nieve Floor WC FLOOR AND WALL TILE

BATHROOM FLOOR AND Bottega Acero Wall and Image Dark Floor WALL TILE