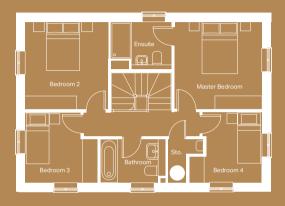

#### **Ground floor**

Kitchen/dining (max) 3327mm x 6203mm

Lounge 3173mm x 6203mm

Utility (max) 1250mm x 1953mm

Cloakroom 1000mm x 1813mm

#### First floor

Master bedroom 3384mm x 3374mm

2335mm x 1863mm

Bedroom 2 3230mm x 3372mm

3edroom 3 <sub>(max)</sub> 2809mm x 2743mm Bedroom 4 (max) 2813mm x 2740mm

Bathroom (min) 2517mm x 1725mm