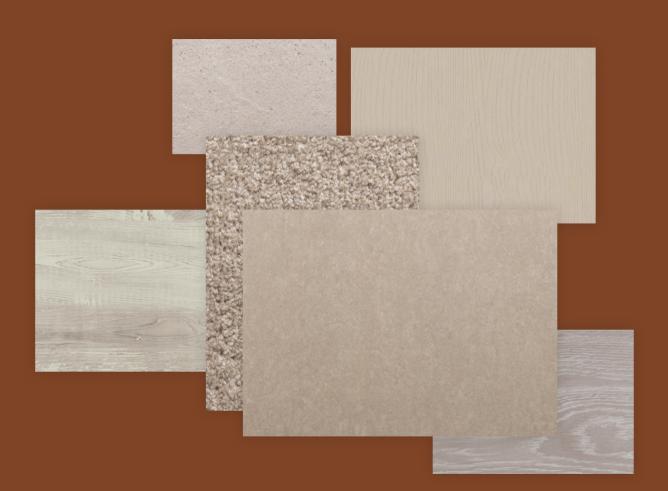

### Specification

**FLOORING** Frosted Oak and Lincoln Twist 101

KITCHEN WORKTOP Cascina Pine

KITCHEN DOOR Cashmere Woodgrain

HANDLESS RAIL HA9056

WC FLOOR AND WALL TILE Bottega Caliza Wall and Bali Nieve Floor

BATHROOM FLOOR AND WALL TILE

Spiga Bottega White Wall and Nast Grey Floor

EN-SUITE FLOOR AND WALL TILE

Bottega Caliza Wall and Bali Nieve Floor

WARDROBE Cashmere

PLUMBING UPGRADE Large Towel Warmer to Bathroom and En-suite, Shower Over Bath and Outside Tap