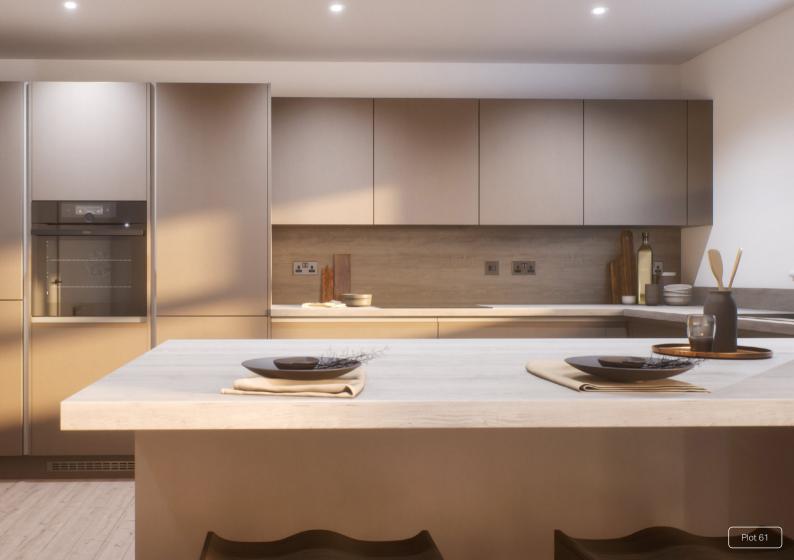

### Specification

**FLOORING** Frosted Oak and Lincoln Twist 101

KITCHEN WORKTOP Cascina Pine

KITCHEN DOOR Cashmere Woodgrain

HANDLESS RAIL HA9056

WC FLOOR AND WALL TILE Bottega Caliza Wall and Bali Nieve Floor

ELECTRICAL UPGRADE x6 spotlights, external double socket

OTHER UPGRADES

Turf to rear garden, integrated appliances,

upgraded kitchen cupboard door