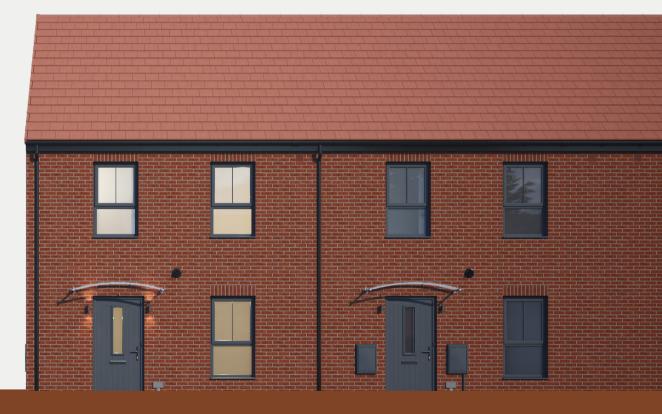

## RDY 2GO

998
Square foot home.

# 3 bedroom

Home over 2 floors.

£10,921

Worth of interior designed upgrades. Including a turfed rear garden.