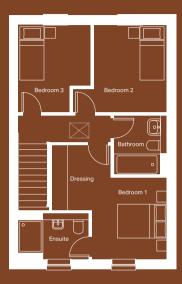

#### First floor

Bedroom 1 2755mm x 3000mm

Dressing 2160mm x 2398mm

Ensuite 2562mm x 1691mm

Bedroom 2 2685mm x 3200mm Bedroom 3 2632mm x 3200mm

Bathroom 1943mm x 2175mm