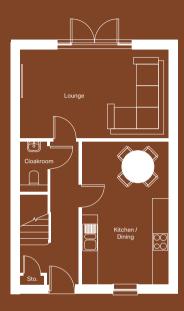

#### **Ground floor**

Kitchen / Dining 3177mm x 5222mm

Lounge 5410mm x 3245mm

Cloakroom 998mm x 1848mm

#### First floor

Bedroom 1 2755mm x 3000mm

Dressing 2160mm x 2398mm

Ensuite 2562mm x 1691mm

Bedroom 2 2685mm x 3200mm Bedroom 3 2632mm x 3200mm

Bathroom 1943mm x 2175mm