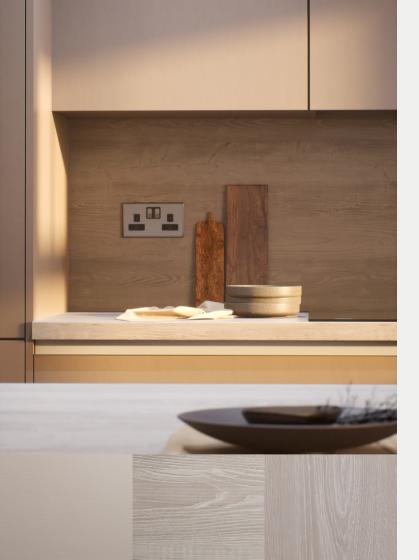

### Specification

**FLOORING** Frosted Oak and Lincoln Twist 101

KITCHEN WORKTOP Cascina Pine

KITCHEN DOOR Cashmere Woodgrain

HANDLESS RAIL HA9056

WC FLOOR AND WALL TILE Bottega Caliza Wall and Bali Nieve Floor