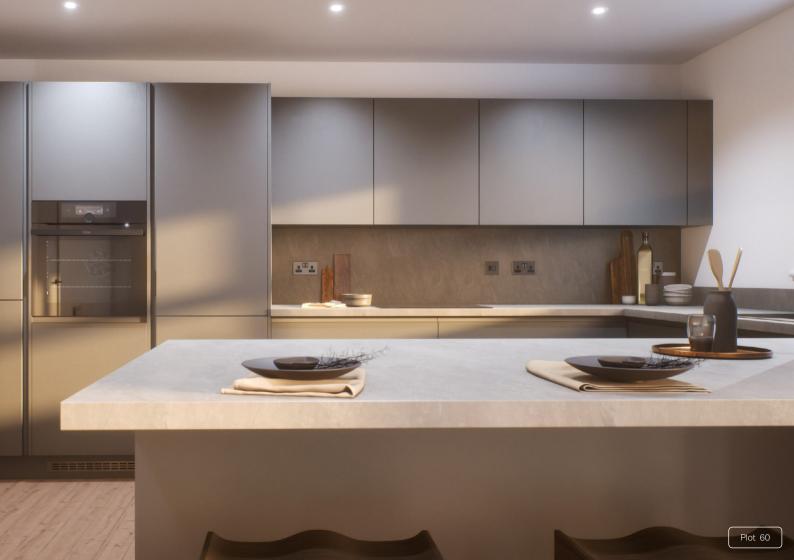

#### Specification

**FLOORING** Driftwood Oak and Lincoln Twist 105

KITCHEN WORKTOP Ipenama Grey

KITCHEN DOOR Anthracite Gloss (upgrade)

HANDLESS RAIL HA9058

WC FLOOR AND WALL TILE Indic (Matt) Wall and Nast Grey Floor

ELECTRICAL UPGRADE x6 spotlights, external double socket

OTHER UPGRADES Turf to rear garden, integrated appliances