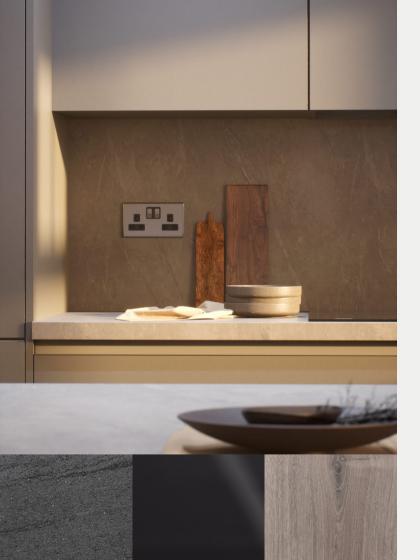

#### Specification

**FLOORING** Driftwood Oak and Lincoln Twist 105

KITCHEN WORKTOP Ipenama Grey

KITCHEN DOOR Anthracite Gloss (upgrade)

HANDLESS RAIL HA9058

WC FLOOR AND WALL TILE Indic (Matt) Wall and Nast Grey Floor

BATHROOM FLOOR Dover Modern Line Acero Wall AND WALL TILE and Dover Acero Floor

EN-SUITE FLOOR
AND WALL TILE
Indic (Matt) Wall and Nast Grey Floor

WARDROBE Light Grey

PLUMBING UPGRADE Large Towel Warmer to Bathroom and En-suite, Shower Over Bath and Outside Tap