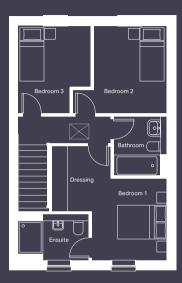

#### **Ground floor**

Kitchen / Dining 3177mm x 5222mm

Lounge 5410mm x 3245mm

Cloakroom 998mm x 1848mm

#### First floor

Bedroom 1 2755mm x 3000mm

Dressing 2160mm x 2398mm

Ensuite 2562mm x 1691mm

Bedroom 2 2685mm x 3200mm Bedroom 3 2632mm x 3200mm

Bathroom 1943mm x 2175mm