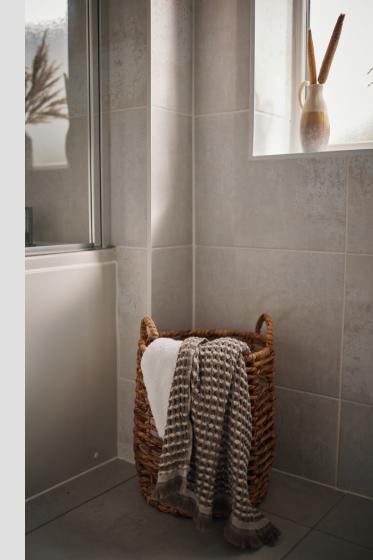

BATHROOM FLOOR Dover Modern Line Acero Wall AND WALL TILE and Dover Acero Floor

EN-SUITE FLOOR
AND WALL TILE
Indic (Matt) Wall and Nast Grey Floor

WARDROBE Light Grey

PLUMBING UPGRADE Large Towel Warmer to Bathroom and En-suite, Shower Over Bath and Outside Tap