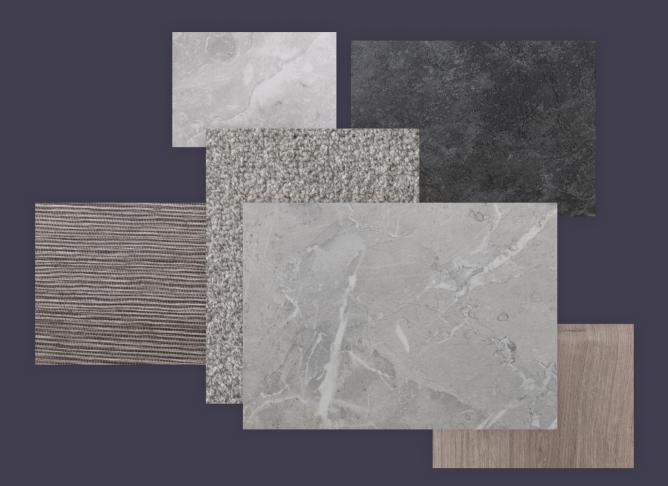

#### Specification

**FLOORING** Driftwood Oak and Lincoln Twist 105

KITCHEN WORKTOP Ipenama Grey

KITCHEN DOOR Anthracite Gloss (upgrade)

HANDLESS RAIL HA9058

WC FLOOR AND WALL TILE Indic (Matt) Wall and Nast Grey Floor

BATHROOM FLOOR Dover Modern Line Acero Wall AND WALL TILE and Dover Acero Floor

EN-SUITE FLOOR
AND WALL TILE
Indic (Matt) Wall and Nast Grey Floor

WARDROBE Light Grey

PLUMBING UPGRADE Large Towel Warmer to Bathroom and En-suite, Shower Over Bath and Outside Tap