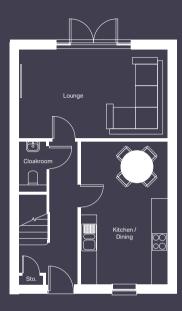

#### **Ground floor**

Kitchen / Dining 3177mm x 5222mm

Lounge 5410mm x 3245mm

Cloakroom 998mm x 1848mm