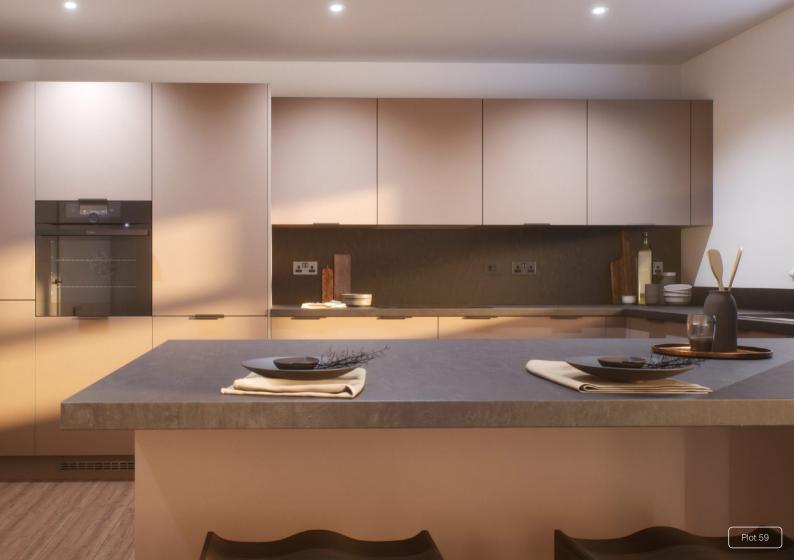

#### **Ground floor**

Kitchen / Dining 3177mm x 5222mr

Lounge 5410mm x 3245mm

Cloakroom 998mm x 1848mm

#### Specification

FLOORING Honey Oak and Lincoln Twist 101

KITCHEN WORKTOP Rabac

KITCHEN DOOR Cashmere

HANDLES HA9058

WC FLOOR AND WALL TILE Rodano Taupe Wall and Bali Nieve Floor

BATHROOM FLOOR AND WALL TILE Bottega Acero Wall and Image Dark Floor