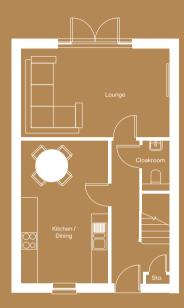

#### **Ground floor**

Kitchen / Dining 3177mm x 5222mr

Lounge 5410mm x 3245mm

Cloakroom 998mm x 1848mm