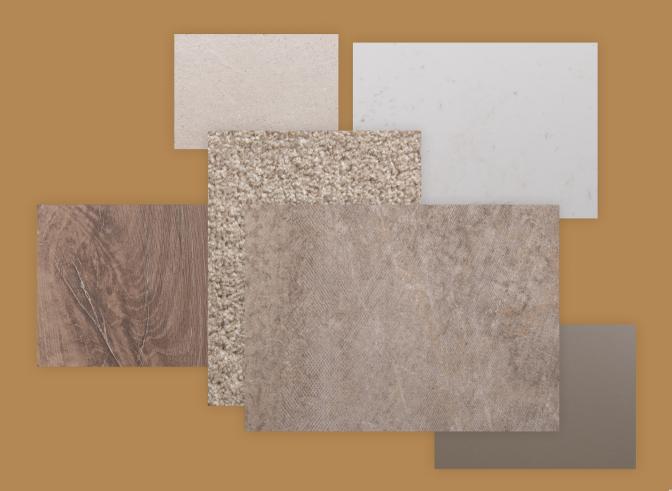

#### Specification

FLOORING Honey Oak and Lincoln Twist 101

KITCHEN WORKTOP Rabac

KITCHEN DOOR Cashmere

HANDLES HA9058

WC FLOOR AND WALL TILE Rodano Taupe Wall and Bali Nieve Floor

BATHROOM FLOOR AND WALL TILE Bottega Acero Wall and Image Dark Floor

EN-SUITE FLOOR AND Rodano Taupe Wall and Bali Nieve Floor WALL TILE

WARDROBE Stone Grey

PLUMBING UPGRADE

Large Towel Warmer to Bathroom and Ensuite, Shower Over Bath and Outside Tap

ELECTRICAL UPGRADE x6 spotlights, external double socket