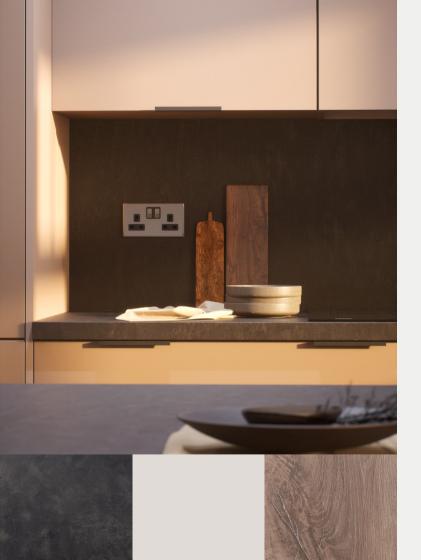

#### Specification

FLOORING Honey Oak and Lincoln Twist 101

KITCHEN WORKTOP Rabac

KITCHEN DOOR Cashmere

HANDLES HA9058

WC FLOOR AND WALL TILE Rodano Taupe Wall and Bali Nieve Floor

BATHROOM FLOOR AND WALL TILE Bottega Acero Wall and Image Dark Floor

EN-SUITE FLOOR AND Rodano Taupe Wall and Bali Nieve Floor WALL TILE

WARDROBE Stone Grey

PLUMBING UPGRADE

Large Towel Warmer to Bathroom and Ensuite, Shower Over Bath and Outside Tap

ELECTRICAL UPGRADE x6 spotlights, external double socket