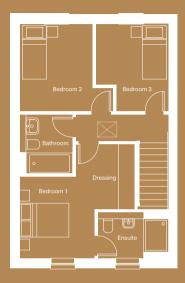

#### **Ground floor**

Kitchen / Dining 3177mm x 5222mr

Lounge 5410mm x 3245mm

Cloakroom 998mm x 1848mm

#### First floor

Bedroom 1 2755mm x 3000mm

Dressing 2160mm x 2398mm

Ensuite 2562mm x 1691mm

Bedroom 2 2685mm x 3200mm Bedroom 3 2632mm x 3200mm

Bathroom 1943mm x 2175mm