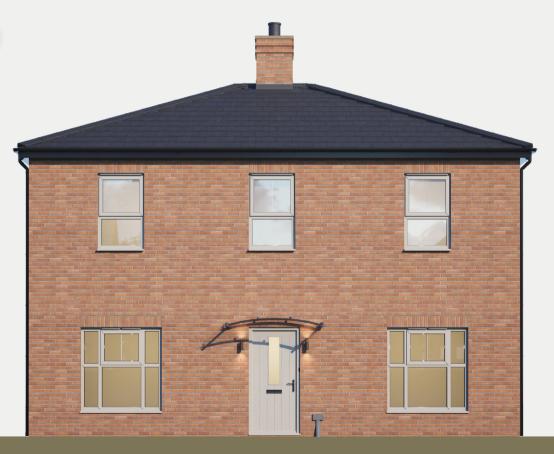

RDY 2GO

1,421 Square foot home.

## 4 bedroom

Home over 2 floors.

£7,769

Worth of interior designed upgrades. Including a turfed rear garden.

## Ground floor

Kitchen / Dining (max) 2915mm x 7384mm

Snug (max) 3254mm x 2336mm

Lounge (max) 3327mm x 5519mm Utility 2633mm x 1777mm

Cloakroom 2350mm x 1502mm First floor

Master Bedroom (max) 3711mm x 3694mm

Ensuite 2699mm x 1350mm

Bedroom 2 3390mm x 3077mn Bedroom 3 (min) 2800mm x 4218mr

Bedroom 4 3098mm x 2176mn

Bathroom 2141mm x 2102mm