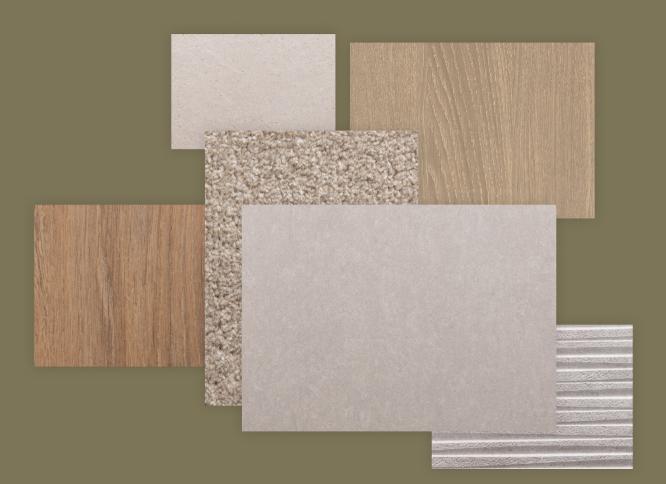

## Specification

**FLOORING** Country Oak and Lincoln Twist 101

Sonoma Oak KITCHEN WORKTOP KITCHEN DOOR Cashmere **HANDLES** HA9058

WC FLOOR AND WALL TILE Bottega Caliza Wall and Nast Grey Floor

BATHROOM FLOOR Dover Modern Line Acero Wall AND WALL TILE and Nast Grey Floor

**EN-SUITE FLOOR** Bottega Caliza Wall and Nast Grey Floor AND WALL TILE

Porcelain Matt WARDROBE

Large Towel Warmer to Bathoom and PLUMBING UPGRADE En-suite, Shower Over Bath and Outside Tap

15x White Spotlights, External Light and ELECTRICAL UPGRADE External Socket

OTHER UPGRADES Turf to Rear