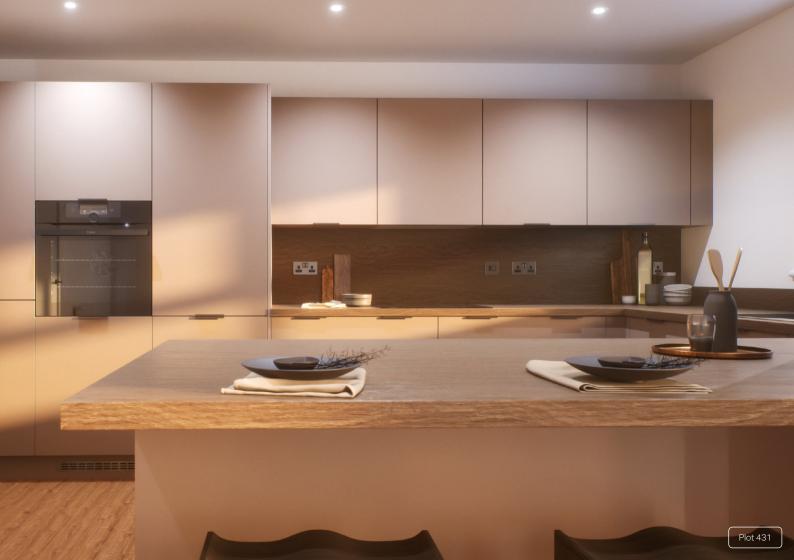

## Specification

**FLOORING** Country Oak and Lincoln Twist 101

Sonoma Oak KITCHEN WORKTOP KITCHEN DOOR Cashmere **HANDLES** HA9058

WC FLOOR AND WALL TILE Bottega Caliza Wall and Nast Grey Floor

BATHROOM FLOOR Dover Modern Line Acero Wall AND WALL TILE and Nast Grey Floor