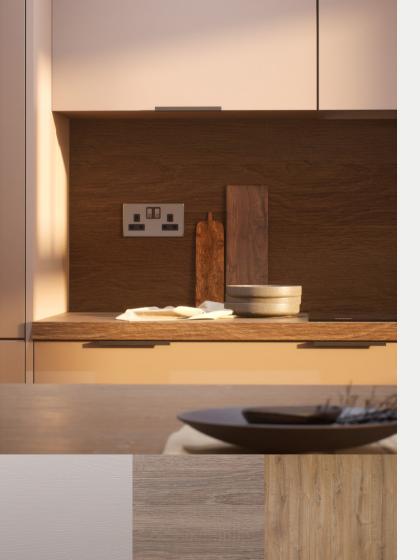

## Specification

**FLOORING** Country Oak and Lincoln Twist 101

Sonoma Oak KITCHEN WORKTOP KITCHEN DOOR Cashmere **HANDLES** HA9058

WC FLOOR AND WALL TILE Bottega Caliza Wall and Nast Grey Floor

BATHROOM FLOOR Dover Modern Line Acero Wall AND WALL TILE and Nast Grey Floor