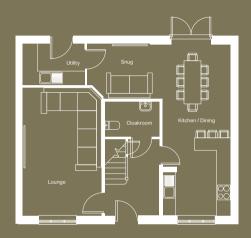

## Ground floor

Kitchen / Dining (max) 2915mm x 7384mm

Snug (max) 3254mm x 2336mm

Lounge (max) 3327mm x 5519mm Utility 2633mm x 1777mm

Cloakroom 2350mm x 1502mm First floor

Master Bedroom (max) 3711mm x 3694mm