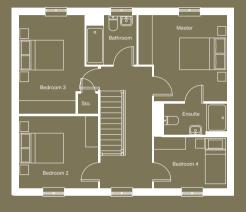

## Ground floor

Kitchen / Dining (max) 2915mm x 7384mm

Snug (max) 3254mm x 2336mm

Lounge (max) 3327mm x 5519mm Utility 2633mm x 1777mm

Cloakroom 2350mm x 1502mm First floor

Master Bedroom (max) 3711mm x 3694mm

Ensuite 2699mm x 1350mm

Bedroom 2 3390mm x 3077mn Bedroom 3 (min) 2800mm x 4218mr

Bedroom 4 3098mm x 2176mn

Bathroom 2141mm x 2102mm