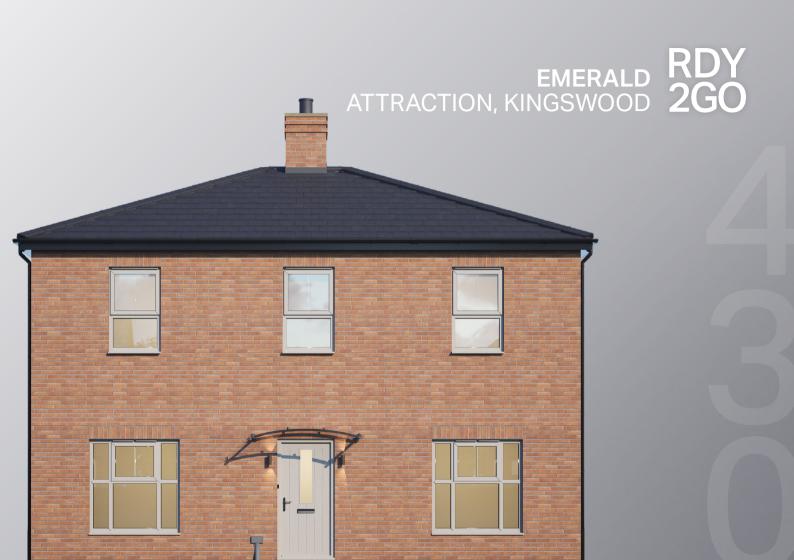

ELECTRICAL UPGRADE

15x White Spotlights, External Light and External Socket

OTHER UPGRADES Turf to Rear

**₩** 1,421

Square foot home.

Home over 2 floors.

+ £7,799

Worth of interior designed upgrades, including a turfed rear garden.