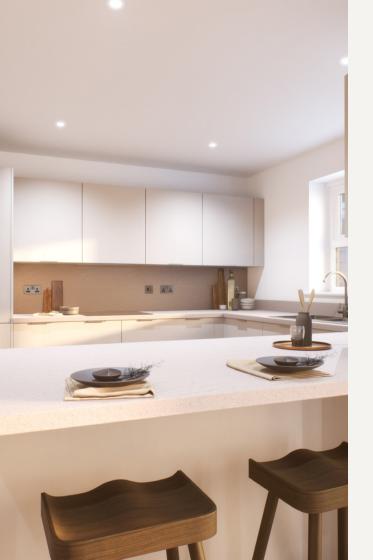

**FLOORING** Frosted Oak and Lincoln Twist 101

KITCHEN WORKTOP Ipenama White
KITCHEN DOOR Embossed White

KITCHEN FLOOR Bali Nieve
HANDLE HA9056

WC FLOOR AND WALL TILE Fontana Blanco Wall and Rivoli Blanco Floor