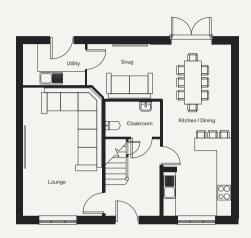

## Ground floor

Kitchen / Dining (max) 2915mm x 7384mm

Snug (max) 3254mm x 2336mm

Lounge (max) 3327mm x 5519mm Utility 2633mm x 1777mm

Cloakroom 2350mm x 1502mm