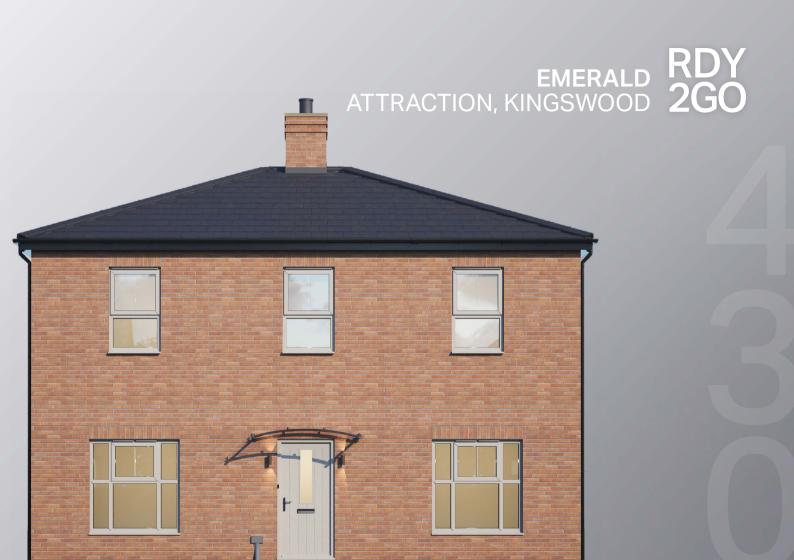

Turf to Rear OTHER UPGRADES

**₩** 1,421 Square foot home.

□ 4 bedroom

Home over 2 floors.

+ £7,799

Worth of interior designed upgrades, including a turfed rear garden.