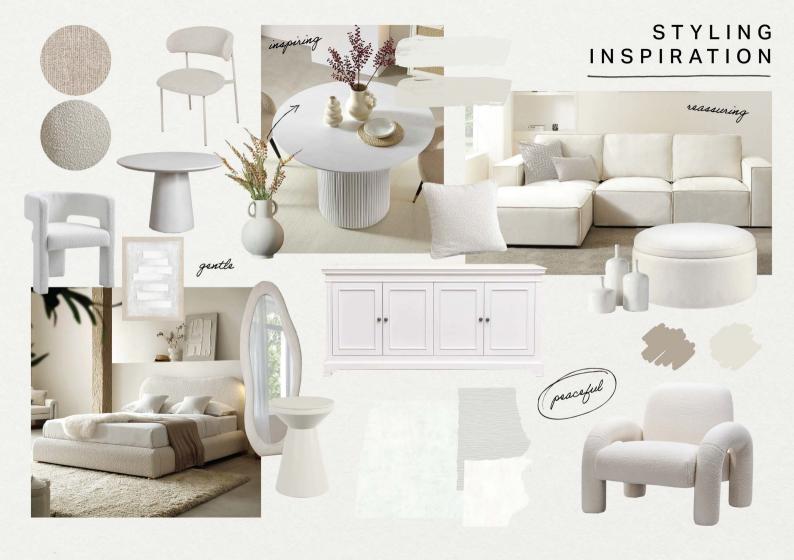

Inspired by calm environments like marble landscapes or misty lakes, this palette incorporates materials with understated elegance, to promote a feeling of spaciousness and airiness. Using subtle, clean colours and minimalist textures, it is ideal for creating spaces that feel open, refreshing, and conducive to relaxation.