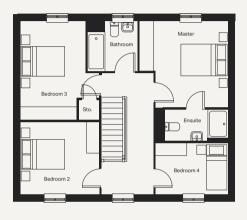

## First floor

Master Bedroom (max) 3711mm x 3694mm

Ensuite 2699mm x 1350mm

Bedroom 2 3390mm x 3077mm Bedroom 3 (min) 2800mm x 4218mm

Bedroom 4 3098mm x 2176mm

Bathroom 2141mm x 2102mm

Reserve now