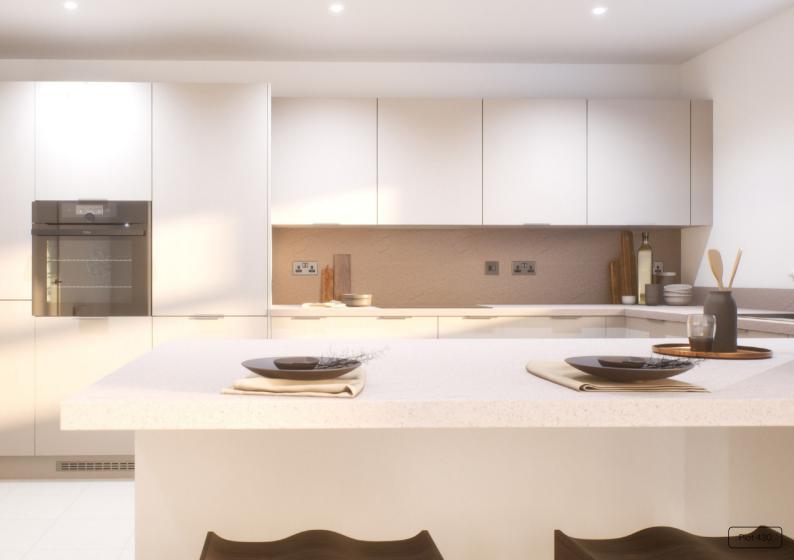

### Specification

| FLOORING                        | Fontana Blanco Wall and Bali Nieve Floor                                         |
|---------------------------------|----------------------------------------------------------------------------------|
| KITCHEN WORKTOP                 | Ipenama White                                                                    |
| KITCHEN DOOR                    | Embossed White                                                                   |
| HANDLES                         | HA9056                                                                           |
| KITCHEN FLOOR TILES             | Bali Nieve                                                                       |
| WC FLOOR AND WALL TILE          | Fontana Blanco Wall and Rivoli Blanco Floor                                      |
| BATHROOM FLOOR<br>AND WALL TILE | China Blanco Wall and Rivoli Blanco Floor                                        |
| EN-SUITE FLOOR<br>AND WALL TILE | Fontana Blanco Wall and Rivoli Blanco Floor                                      |
| WARDROBE                        | Porcelain Matt                                                                   |
| PLUMBING UPGRADE                | Large Towel Warmer to Bathoom and En-<br>suite, Shower Over Bath and Outside Tap |
| ELECTRICAL UPGRADE              | 15x White Spotlights, External Light and External Socket                         |
| OTHER UPGRADES                  | Turf to Rear                                                                     |