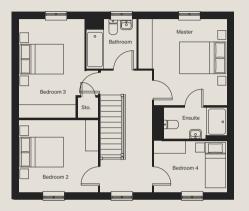

#### First floor

Master Bedroom (max) 3711mm x 3694mm

Ensuite 2699mm x 1350mm

Bedroom 2 3390mm x 3077mm Bedroom 3 (min) 2800mm x 4218mm

Bedroom 4 3098mm x 2176mm

Bathroom 2141mm x 2102mm