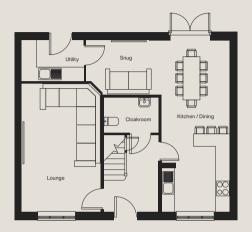

#### Ground floor

Kitchen / Dining (max) 2915mm x 7384mm

Utility 26

Snug (max) 3254mm x 2336mm

Lounge (max) 3327mm x 5519mm

| 633mm x 1777r | nm |
|---------------|----|
|               |    |

Cloakroom 2350mm x 1502mm