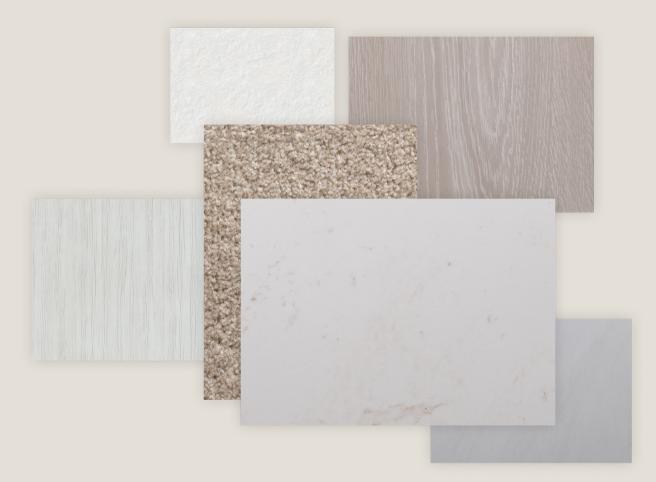

### Specification

| FLOORING                        | Fontana Blanco Wall and Bali Nieve Floor                                         |
|---------------------------------|----------------------------------------------------------------------------------|
| KITCHEN WORKTOP                 | Ipenama White                                                                    |
| KITCHEN DOOR                    | Embossed White                                                                   |
| HANDLES                         | HA9056                                                                           |
| KITCHEN FLOOR TILES             | Bali Nieve                                                                       |
| WC FLOOR AND WALL TILE          | Fontana Blanco Wall and Rivoli Blanco Floor                                      |
| BATHROOM FLOOR<br>AND WALL TILE | China Blanco Wall and Rivoli Blanco Floor                                        |
| EN-SUITE FLOOR<br>AND WALL TILE | Fontana Blanco Wall and Rivoli Blanco Floor                                      |
| WARDROBE                        | Porcelain Matt                                                                   |
| PLUMBING UPGRADE                | Large Towel Warmer to Bathoom and En-<br>suite, Shower Over Bath and Outside Tap |
| ELECTRICAL UPGRADE              | 15x White Spotlights, External Light and External Socket                         |
| OTHER UPGRADES                  | Turf to Rear                                                                     |