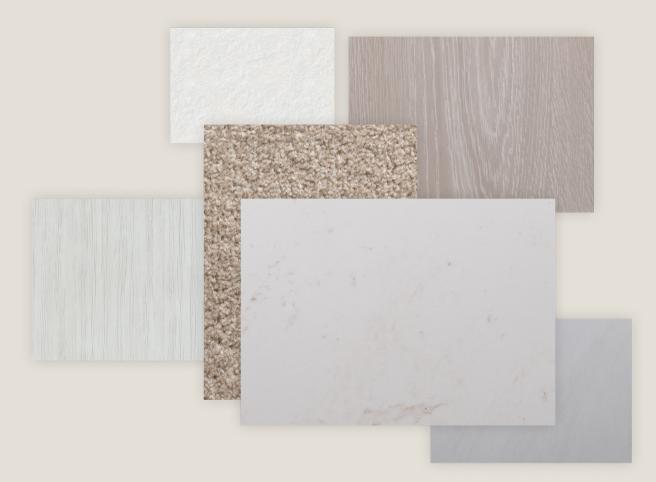

### Specification

| FLOORING                        | Fontana Blanco Wall and Bali Nieve Floor                                        |
|---------------------------------|---------------------------------------------------------------------------------|
| KITCHEN WORKTOP                 | Ipenama White                                                                   |
| KITCHEN DOOR                    | Embossed White                                                                  |
| HANDLES                         | HA9056                                                                          |
| KITCHEN FLOOR TILES             | Bali Nieve                                                                      |
| WC FLOOR AND WALL TILE          | Bali Nieve Floor and Fontana Wall Tile                                          |
| BATHROOM FLOOR<br>AND WALL TILE | Rivoli Blanco Floor and China Blanco Wall Tile                                  |
| EN-SUITE FLOOR<br>AND WALL TILE | Bali Nieve Floor and Fontana Wall Tile                                          |
| WARDROBE                        | Porcelain Matt with Handle                                                      |
| PLUMBING UPGRADE                | Large Towel Warmer to Bathoom and<br>En-suite, Shower Over Bath and Outside Tap |
| ELECTRICAL UPGRADE              | 15x White Spotlights, External Light and<br>External Socket                     |
| OTHER UPGRADES                  | Turf to Rear                                                                    |
|                                 |                                                                                 |