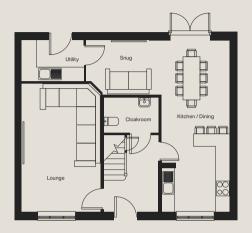

#### Ground floor

Snug (max)

Kitchen / Dining (max) 2915mm x 7384mm

2633mm x 1777mm

Utility

Cloakroom 3254mm x 2336mm 2350mm x 1502mm

Lounge (max) 3327mm x 5519mm

|           |          | ==      |  |
|-----------|----------|---------|--|
| Bedroom 3 | Bathroom | Master  |  |
| Bedroom 2 |          | Ensuite |  |