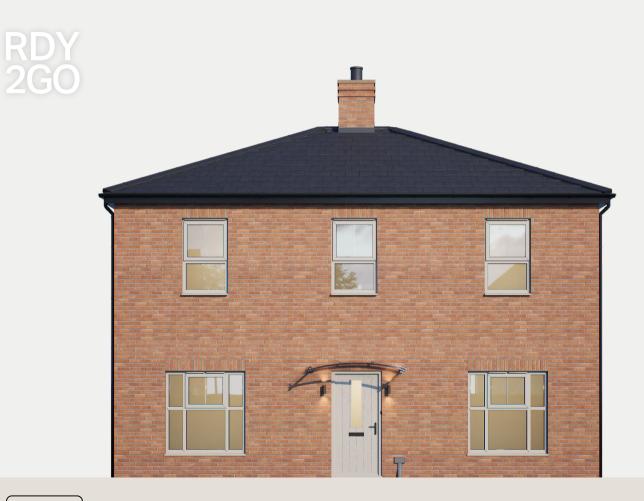

Four bedroom home at Attraction, Kingswood

Plot 426

Emerald

Inspired by the soft ripple of white marble, its fresh appearance and polished texture creates a calm and peaceful space. Inhale, "You're home".

## 4 bedroom

Home over 2 floors.

£11,922

Worth of interior designed upgrades. Including a turfed rear garden.