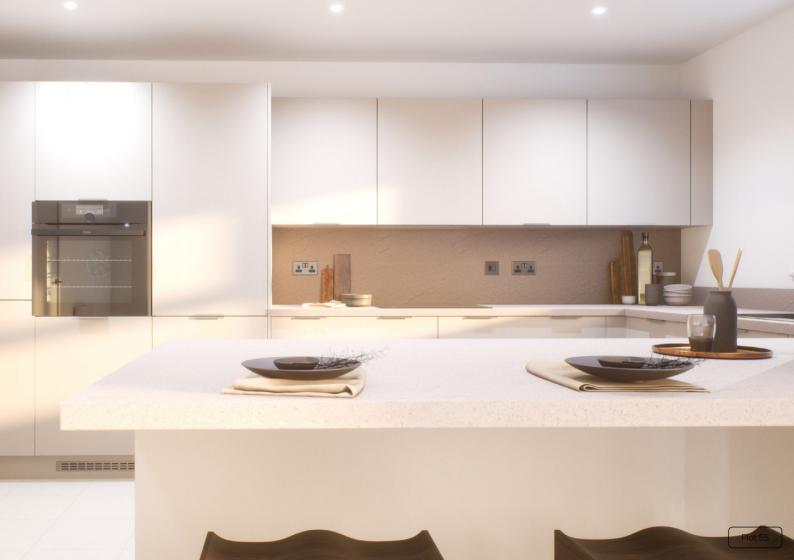

#### Ground floor

Snug (max)

Kitchen / Dining (max) 2915mm x 7384mm

2633mm x 1777mm

Utility

Cloakroom 3254mm x 2336mm 2350mm x 1502mm

Lounge (max) 3327mm x 5519mm

|           |          | ==      |  |
|-----------|----------|---------|--|
| Bedroom 3 | Bathroom | Master  |  |
| Bedroom 2 |          | Ensuite |  |

### Specification

| FLOORING                        | Fontana Blanco Wall and Bali Nieve Floor                                        |
|---------------------------------|---------------------------------------------------------------------------------|
| KITCHEN WORKTOP                 | Ipenama White                                                                   |
| KITCHEN DOOR                    | Embossed White                                                                  |
| HANDLES                         | HA9056                                                                          |
| KITCHEN FLOOR TILES             | Bali Nieve                                                                      |
| WC FLOOR AND WALL TILE          | Bali Nieve Floor and Fontana Wall Tile                                          |
| BATHROOM FLOOR<br>AND WALL TILE | Rivoli Blanco Floor and China Blanco Wall Tile                                  |
| EN-SUITE FLOOR<br>AND WALL TILE | Bali Nieve Floor and Fontana Wall Tile                                          |
| WARDROBE                        | Porcelain Matt with Handle                                                      |
| PLUMBING UPGRADE                | Large Towel Warmer to Bathoom and<br>En-suite, Shower Over Bath and Outside Tap |
| ELECTRICAL UPGRADE              | 15x White Spotlights, External Light and<br>External Socket                     |
| OTHER UPGRADES                  | Turf to Rear                                                                    |
|                                 |                                                                                 |