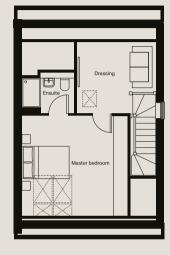

#### Second floor

Master bedroom 4551mm x 4098mm

Ensuite 2279mm x 1695mm

Dressing 3252mm x 2916mm