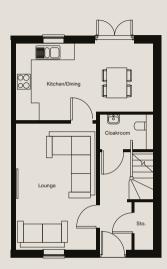

#### Ground floor

Kitchen/Dining (max) 5624mm x 3088mm

Lounge 3316mm x 5095mm

Cloakroom 810mm x 1571mm

#### First floor

Bedroom 2 (max) 2800mm x 4337mm

Bedroom 3 (max) 3360mm x 3905mm

Bedroom 4 2731mm x 2840mm

Bathroom 2731mm x 1893mm

#### Second floor

Master bedroom 4551mm x 4098mm

Ensuite 2279mm x 1695mm

Dressing 3252mm x 2916mm