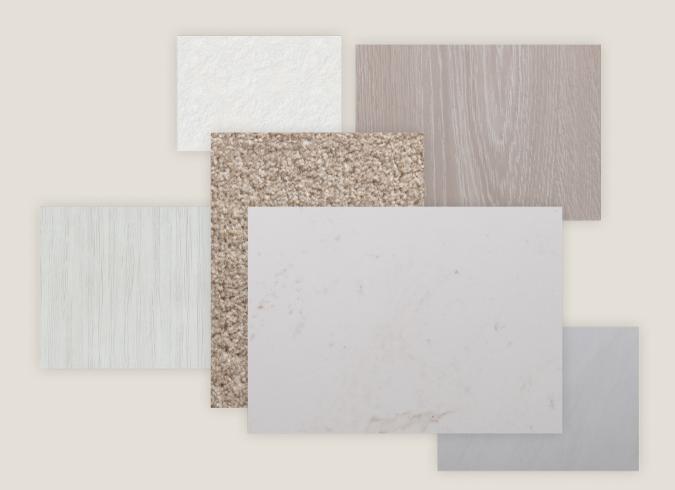

### Specification

FLOORING Frosted Oak and Lincoln Twist 101

KITCHEN WORKTOP White Levanto Marble

KITCHEN DOOR Light Grey
HANDLESS RAIL White

WC FLOOR AND WALL TILE Fontana Blanco Wall and Bali Nieve Floor

BATHROOM FLOOR AND Dover Modern Line Acero Wall and Fontana

WALL TILE Blanco Floor

EN-SUITE FLOOR AND WALL TILE

Fontana Blanco Wall and Bali Nieve Floor

WARDROBE White

PLUMBING UPGRADE Shower Over Bath, Outside Tap and