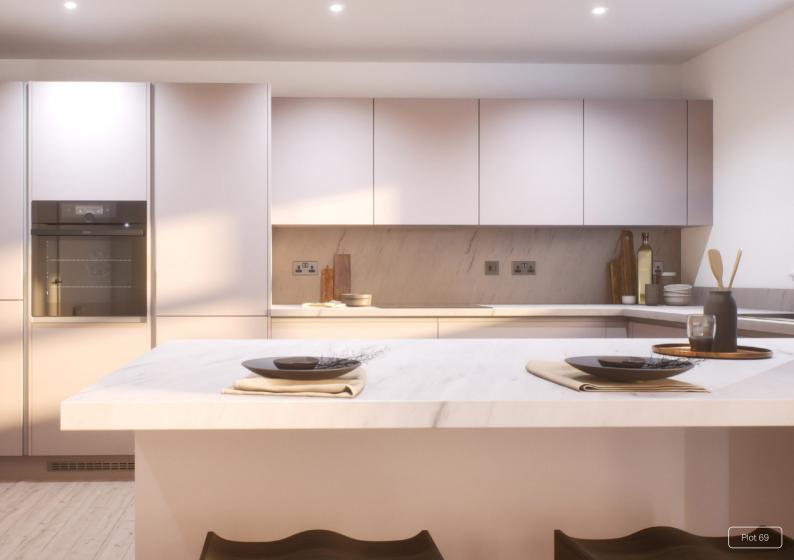

### Specification

FLOORING Frosted Oak and Lincoln Twist 101

KITCHEN WORKTOP White Levanto Marble

KITCHEN DOOR Light Grey
HANDLESS RAIL White

WC FLOOR AND WALL TILE Fontana Blanco Wall and Bali Nieve Floor