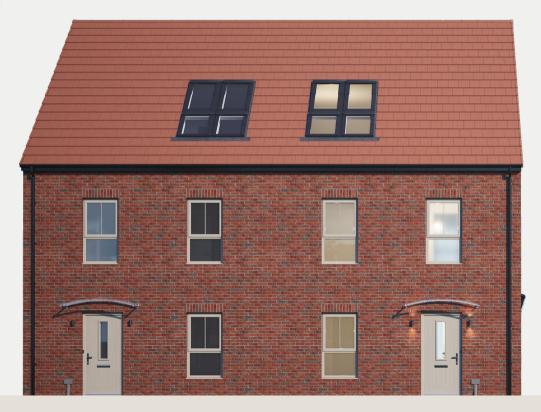

## Marole

Inspired by the soft ripple of white marble, its fresh appearance and polished texture creates a calm and peaceful space.
Inhale, "You're home".

1,345
Square foot home.

## 4 bedroom

Home over 3 floors.

£6,520

Worth of interior designed upgrades. Including a turfed rear garden.