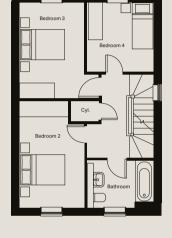

#### First floor

Bedroom 2 (max) 2800mm x 4337mm

Bedroom 3 (max) 3360mm x 3905mm

Bedroom 4 2731mm x 2840mm

Bathroom 2731mm x 1893mm