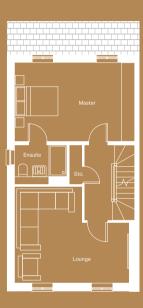

## 4 bedroom

Home over 3 floors.

£9,875

Worth of interior designed upgrades. Including a turfed rear garden.

Kitchen / Dining (max) 5289mm x 5000mm

Cloakroom (max) 990mm x 2400mm

#### First floor

Lounge (max) 5000mm x 4243mm

Master Bedroom 5289mm x 3485mm

Ensuite (max) 2265mm x 1485mm