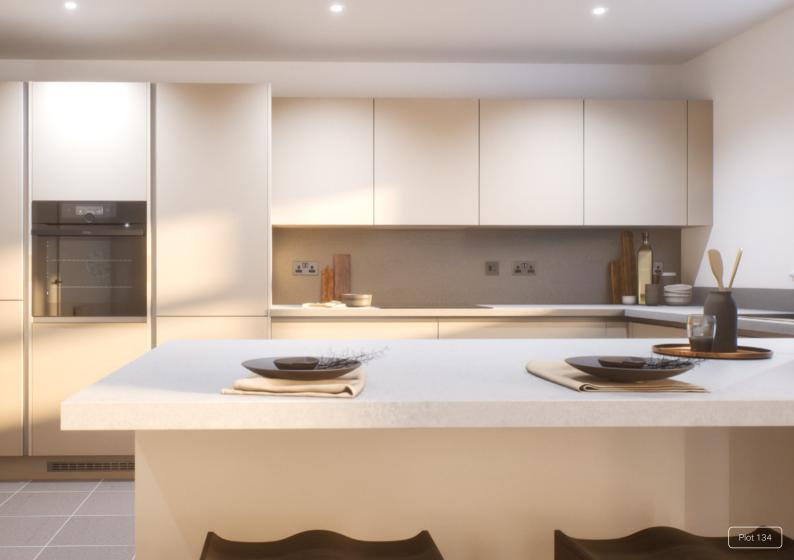

### Specification

Hallway Tiles Park Gris, Lounge, Stairs, FLOORING Landing, Bed 1, Bed 2, Bed 3 and Bed 4

Lincoln Twist 101 Carpet

KITCHEN WORKTOP Concrete Pearl Grey

KITCHEN DOOR Delta Cashmere

KITCHEN FLOOR TILE Park Gris

HANDLESS RAIL Stainless Steel

WC FLOOR AND WALL TILE Park Gris Floor and Wall Tile

BATHROOM FLOOR AND

WALL TILE

Park Gris Floor and Wall Tile

EN-SUITE 1 FLOOR AND

WALL TILE

Park Gris Floor and Wall Tile