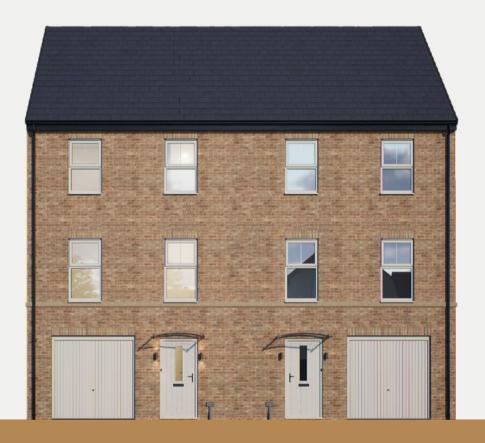

# Inspired by the raw warmth of unpolished

surface of stone, creating a feeling of serenity and safety. The rich textures and tones envelope you in a hug, welcoming you home.

 $\frac{1,447}{\text{Square foot home.}}$ 

## 4 bedroom

Home over 3 floors.

£9,875

Worth of interior designed upgrades. Including a turfed rear garden.

Kitchen / Dining (max) 5289mm x 5000mm

Cloakroom (max) 990mm x 2400mm