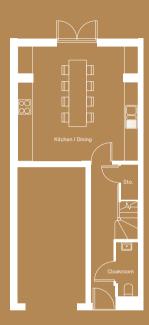

## 4 bedroom

Home over 3 floors.

£9,875

Worth of interior designed upgrades. Including a turfed rear garden.

Kitchen / Dining (max) 5289mm x 5000mm

Cloakroom (max) 990mm x 2400mm

#### First floor

Lounge (max) 5000mm x 4243mm

Master Bedroom 5289mm x 3485mm

Ensuite (max) 2265mm x 1485mm

#### Second floor

Bedroom 2 (max) 3403mm x 3578mm

Ensuite (max) 2375mm x 2338

Bedroom 3 (max) 3091mm x 3484mm Study 2100mm x 3484mn

Bathroom (max) 1700mm x 2370mm