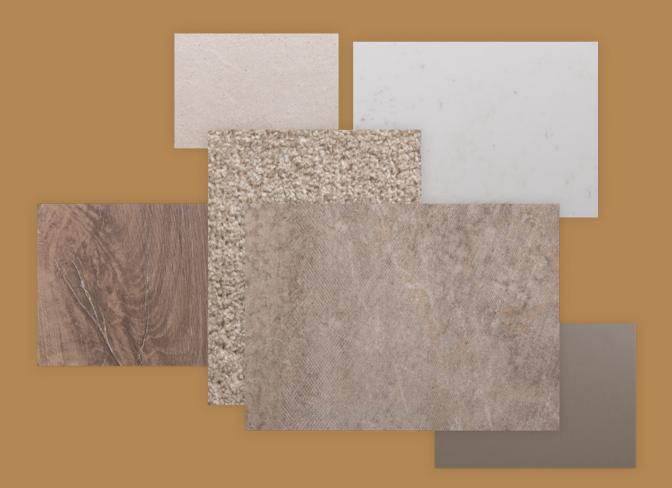

### Specification

Hallway Tiles Park Gris, Lounge, Stairs, FLOORING Landing, Bed 1, Bed 2, Bed 3 and Bed 4

Lincoln Twist 101 Carpet

KITCHEN WORKTOP Concrete Pearl Grey

KITCHEN DOOR Delta Cashmere

KITCHEN FLOOR TILE Park Gris

HANDLESS RAIL Stainless Steel

WC FLOOR AND WALL TILE Park Gris Floor and Wall Tile

BATHROOM FLOOR AND

WALL TILE

Park Gris Floor and Wall Tile

EN-SUITE 1 FLOOR AND

WALL TILE

Park Gris Floor and Wall Tile

EN-SUITE 2 FLOOR AND

WALL TILE

Park Gris Floor and Wall Tile

WARDROBE

Bed 1 Cashmere Frame and Panel

PLUMBING UPGRADE

Shower Over Bath, Small Towel Warmer to En-Suite and Large Towel Warmer

to Bathroom