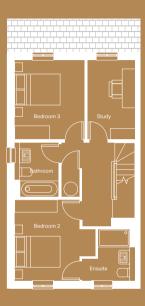

#### Second floor

Bedroom 2 (max) 3403mm x 3578mm

Ensuite (max) 2375mm x 2338

Bedroom 3 (max) 3091mm x 3484mm Study 2100mm x 3484mn

Bathroom (max) 1700mm x 2370mm