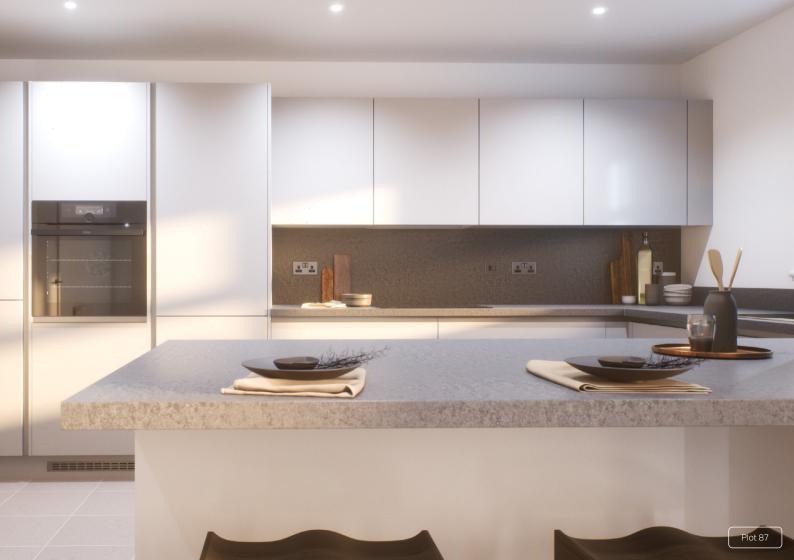

#### Ground floor

Kitchen / Dining (max) 5645mm x 3105mm

Lounge (max) 3335mm x 5095mm

Cloakroom (max) 1000mm x 1675mm

### Specification

Hallway Tile Ferroker Niquel, Lounge and Bed 1 Driftwood Oak Laminate, Stairs, Landing, **FLOORING** 

Bed 2, Bed 3 and Bed 4 Lincoln Twist 105

Carpet

KITCHEN WORKTOP Concrete Anthracite

KITCHEN DOOR Delta Silk Grey HANDLESS RAIL Stainless Steel KITCHEN FLOOR TILE Ferroker Niquel