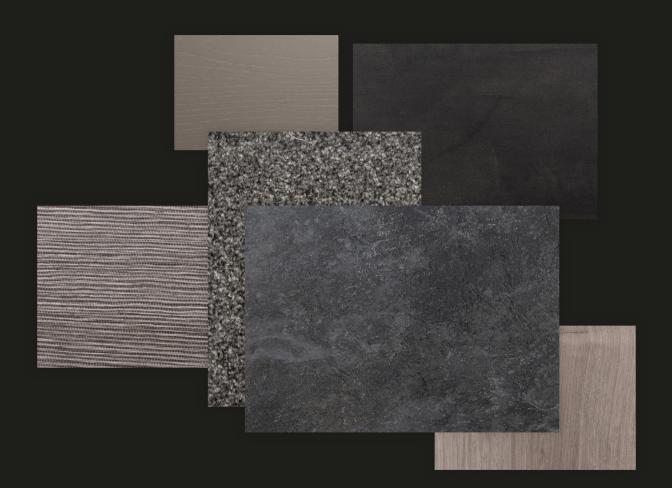

### Specification

Hallway Tile Ferroker Niquel, Lounge and Bed 1 Driftwood Oak Laminate, Stairs, Landing, **FLOORING** 

Bed 2, Bed 3 and Bed 4 Lincoln Twist 105

Carpet

KITCHEN WORKTOP Concrete Anthracite

KITCHEN DOOR Delta Silk Grey HANDLESS RAIL Stainless Steel KITCHEN FLOOR TILE Ferroker Niquel

Ferroker Niquel Floor and Shine Niquel Wall WC FLOOR AND WALL TILE

BATHROOM FLOOR Ferroker Niquel Floor and Shine Niquel Wall AND WALL TILE

**EN-SUITE FLOOR AND** Ferroker Niquel Floor and Shine Niquel Wall WALL TILE

Tile

WARDROBE White Frame and Panel

Shower Over Bath, Small Towel Warmer PLUMBING UPGRADE to En-Suite and Large Towel Warmer to

Bathroom

**ELECTRICAL UPGRADE** 23x Polished Chrome Downlights