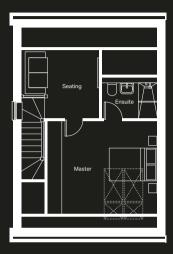

#### Second floor

Master bedroom (max) 4568mm x 3890mm

Ensuite (min) 2295mm x 1475mm

Seating (max) 3257mm x 2868mm