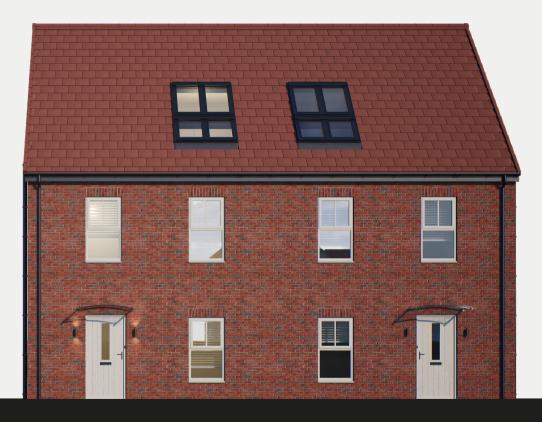

# 1,345 Square foot home.

# 4 bedroom

Home over 3 floors.

£4,447

Worth of interior designed upgrades. Including Towel Warmers.

#### Ground floor

Kitchen / Dining (max) 5645mm x 3105mm

Lounge (max) 3335mm x 5095mm

Cloakroom (max) 1000mm x 1675mm

#### First floor

Bedroom 2 (max) 2960mm x 4327mm

Bedroom 3 (min) 2797mm x 3930mm

Bedroom 4 (max) 2755mm x 2852mm

Bathroom (min) 2380mm x 1900mm

#### Second floor

Master bedroom (max) 4568mm x 3890mm

Ensuite (min) 2295mm x 1475mm

Seating (max) 3257mm x 2868mm