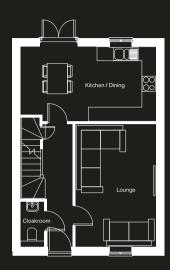

#### Ground floor

Kitchen / Dining (max) 5645mm x 3105mm

Lounge (max) 3335mm x 5095mm

Cloakroom (max) 1000mm x 1675mm