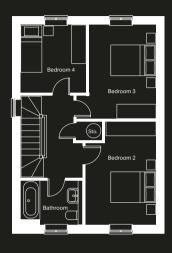

#### First floor

Bedroom 2 (max) 2960mm x 4327mm

Bedroom 3 (min) 2797mm x 3930mm

Bedroom 4 (max) 2755mm x 2852mm

Bathroom (min) 2380mm x 1900mm