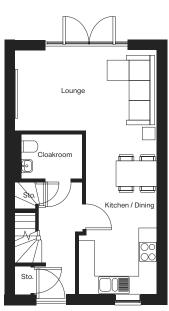

# THE LIVORNO

860 SQ FT home

Open plan living space

Loft style master bedroom

Ground floor shower room

Home office

Nothing quite like it. Flexible and modern. Trendy middle floor living with a fantastic master bedroom above. A brilliant first home.

Click to

Bedroom 2 (max) 3636mm x 4680mm

Shower room (max) 2841mm x 1699mm

### First Floor

Lounge / Kitchen / Dining 3434mm x 4680mm