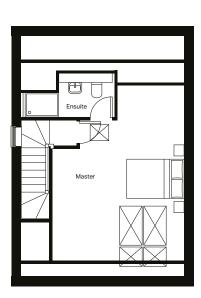

## Second Floor

Master bedroom (max) 4680mm x 5684mm

Ensuite (max) 2005mm x 1715mm