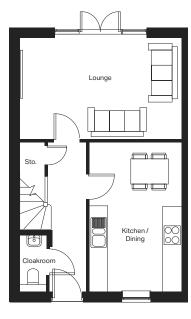

# THE LIVORNO

860 SQ FT home

Open plan living space

Loft style master bedroom

Ground floor shower room

Home office

Nothing quite like it. Flexible and modern. Trendy middle floor living with a fantastic master bedroom above. A brilliant first home.

### First Floor

Lounge / Kitchen / Dining 3434mm x 4680mm