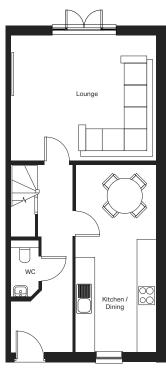

your home.

Click to









Kitchen/Dining 3577mm x 4792mm

Lounge 3577mm x 4758mm

WC 1445mm x 1529mm

#### First Floor

Bedroom 2 3577mm x 3815mm

Bedroom 3 3577mm x 2992mm

Bathroom 1390mm x 3273mm

## Second Floor

Bedroom 1 3577mm x 5701mm

Ensuite 3577mm x 1626mm

Dressing 3577mm x 1248mm

# THE MADRID







Lounge overlooking garden



Open plan kitchen



Master bedroom with ensuite



Designed over three floors

A large townhouse with intimate dining, huge lounge and four double bedrooms. Fantastic design without compromise.



10 year warranty

Please note: Images are for illustrative purposes only and may contain upgrade items. You can download a detailed specification on our website, or speak to the team to confirm what you'll receive as standard in your home.

Click to





Kitchen / Dining 2705mm x 6250mm

Lounge 4858mm x 4217mm

WC 930mm x 1957mm



### First Floor

Bedroom 2 4858mm x 3427mm

Bedroom 4 4858mm x 2837mm

Bathroom 2827mm x 2286mm



### Second Floor

Bedroom 1 4858mm x 3681mm

Ensuite 2697mm x 1500mm

Dressing 2697mm x 1500mm

Bedroom 3 4858mm x 2838mm

## THE ROSAS







Lounge overlooking garden



Open plan kitchen



Loft style master bedroom



Designed over three floors

A contemporary four-bedroom home designed over three floors, the Rosas is one of our most popular designs. With spacious living areas and jaw-dropping master suite, this versatile design grows with you.



10 year warranty

Please note: Images are for illustrative purposes only and may contain upgrade items. You can download a detailed specification on our website, or