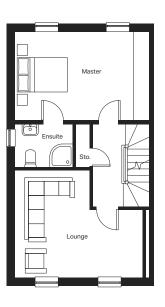

# THE TIVOLI

Impressive spacious lounge

Kitchen overlooking garden

Master bedroom with ensuite

Snug/Office

The largest and grandest of our townhouses - a unique four bedroom home with tremendous character. Perhaps the most stunning kitchen out there. Followed by three floors of luxury.

#### First Floor

Master bedroom 5289mm x 3474mm

Ensuite 2300mm x 1725mm

Lounge (max) 5053mm x 4258mm