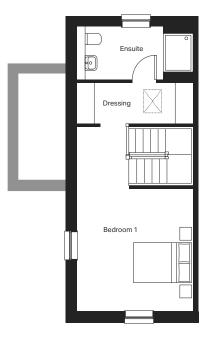

## Second Floor

Master bedroom (max) 4680mm x 5684mm

Ensuite (max) 2005mm x 1715mm

### Second Floor

Master bedroom (max) 4965mm x 6649mm

Ensuite 1733mm x 2874mm

## Second Floor

Bedroom 1 3577mm x 5701mm

Ensuite 3577mm x 1626mm

Dressing 3577mm x 1248mm