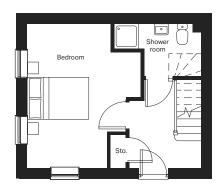

# THE LIVORNO

860 SQ FT home

Open plan living space

Loft style master bedroom

Ground floor shower room

Home office

Nothing quite like it. Flexible and modern. Trendy middle floor living with a fantastic master bedroom above. A brilliant first home.

Click to

Bedroom 2 (max) 3636mm x 4680mm

Shower room (max) 2841mm x 1699mm

### First Floor

Lounge / Kitchen / Dining 3434mm x 4680mm

## Second Floor

Master bedroom (max) 4680mm x 5684mm

Ensuite (max) 2005mm x 1715mm