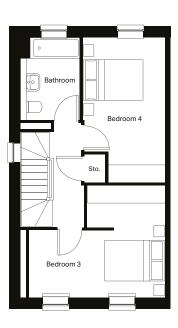

### First Floor

Bedroom 2 2675mm x 4166mm

Bedroom 3 2675mm x 4311mm

Bathroom 2185mm x 3101mm