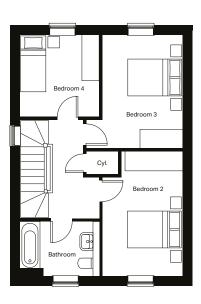

### First Floor

Bedroom 2 2675mm x 4166mm

Bedroom 3 2675mm x 4311mm

Bathroom 2185mm x 3101mm