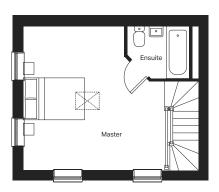

# THE LIVORNO

860 SQ FT home

Open plan living space

Loft style master bedroom

Ground floor shower room

Home office

Nothing quite like it. Flexible and modern. Trendy middle floor living with a fantastic master bedroom above. A brilliant first home.

## Second Floor

Master bedroom (max) 4680mm x 5684mm

Ensuite (max) 2005mm x 1715mm