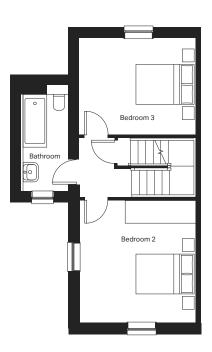

### First Floor

Bedroom 2 2675mm x 4166mm

Bedroom 3 2675mm x 4311mm

Bathroom 2185mm x 3101mm

#### First Floor

Bedroom 2 3577mm x 3815mm

Bedroom 3 3577mm x 2992mm

Bathroom 1390mm x 3273mm

## First Floor

Bedroom 2 2963mm x 4014mm

Bedroom 3 2963mm x 4013mm

Bedroom 4 2140mm x 3248mm