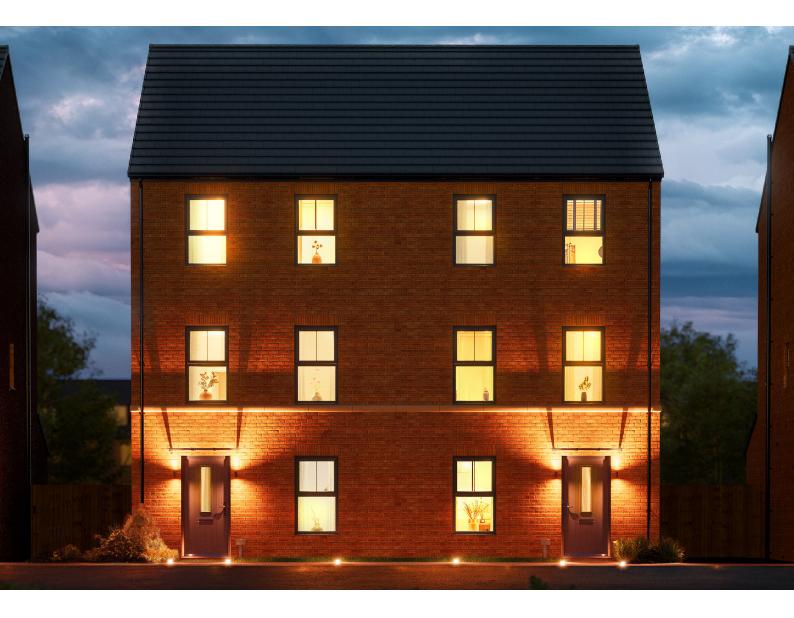

# THE GENEVA

Lounge overlooking garden

Open plan living space

Loft style master bedroom

Designed over three floors

We have a soft spot for this luxury three bedroom townhouse as it was the first ever Strata design. Fluid, seamless design with a beautiful loft master suite: loved by everyone.