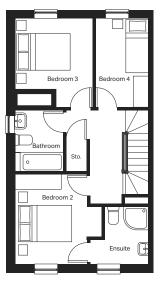

# THE TIVOLI

Impressive spacious lounge

Kitchen overlooking garden

Master bedroom with ensuite

Snug/Office

The largest and grandest of our townhouses - a unique four bedroom home with tremendous character. Perhaps the most stunning kitchen out there. Followed by three floors of luxury.

### Second Floor

Bedroom 2 (max) 3464mm x 3583mm

Ensuite (max) 2337mm x 2297mm

Bedroom 3 3098mm x 3474mm Bedroom 4 2098mm x 3474mm

Bathroom 1926mm x 2400mm