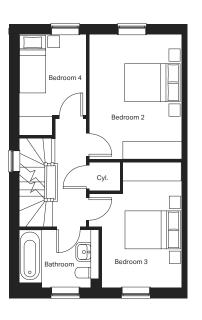

Click to

Bedroom 2 (max) 3636mm x 4680mm

Shower room (max) 2841mm x 1699mm

### First Floor

Bedroom 2 2675mm x 4166mm

Bedroom 3 2675mm x 4311mm

Bathroom 2185mm x 3101mm

### First Floor

Bedroom 2 4858mm x 3427mm

Bedroom 4 4858mm x 2837mm

Bathroom 2827mm x 2286mm

## First Floor

Bedroom 2 2963mm x 4014mm

Bedroom 3 2963mm x 4013mm

Bedroom 4 2140mm x 3248mm

## First floor

Bedroom 3 (max) 4620mm x 3801mm

Bedroom 4 (max) 2800mm x 4938mm

Bathroom 2011mm x 2791mm

#### First floor

Bedroom 2 2990mm x 4327mm

Bedroom 3 2825mm x 3930mm

Bedroom 4 2755mm x 2852mm

Bathroom 2390mm x 1900mm