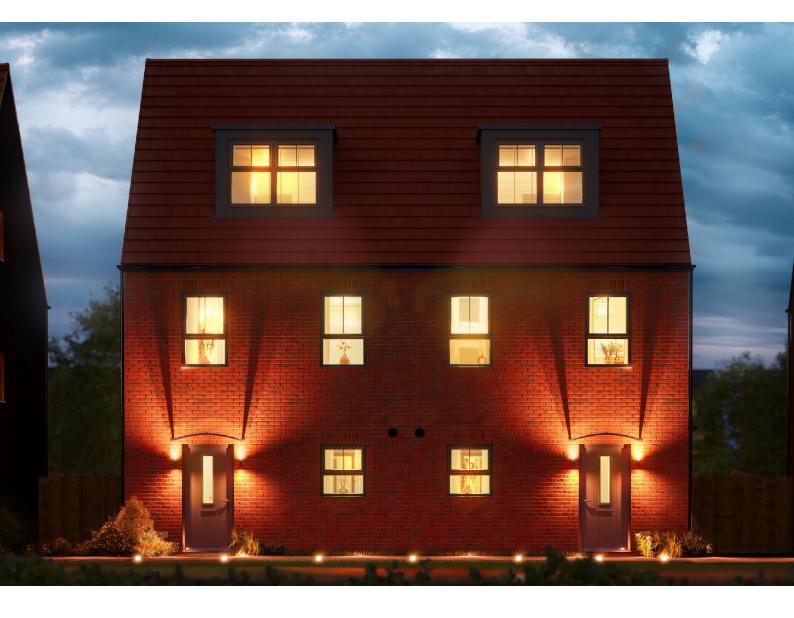

# THE GENEVA

Lounge overlooking garden

Open plan living space

Loft style master bedroom

Designed over three floors

We have a soft spot for this luxury three bedroom townhouse as it was the first ever Strata design. Fluid, seamless design with a beautiful loft master suite: loved by everyone.