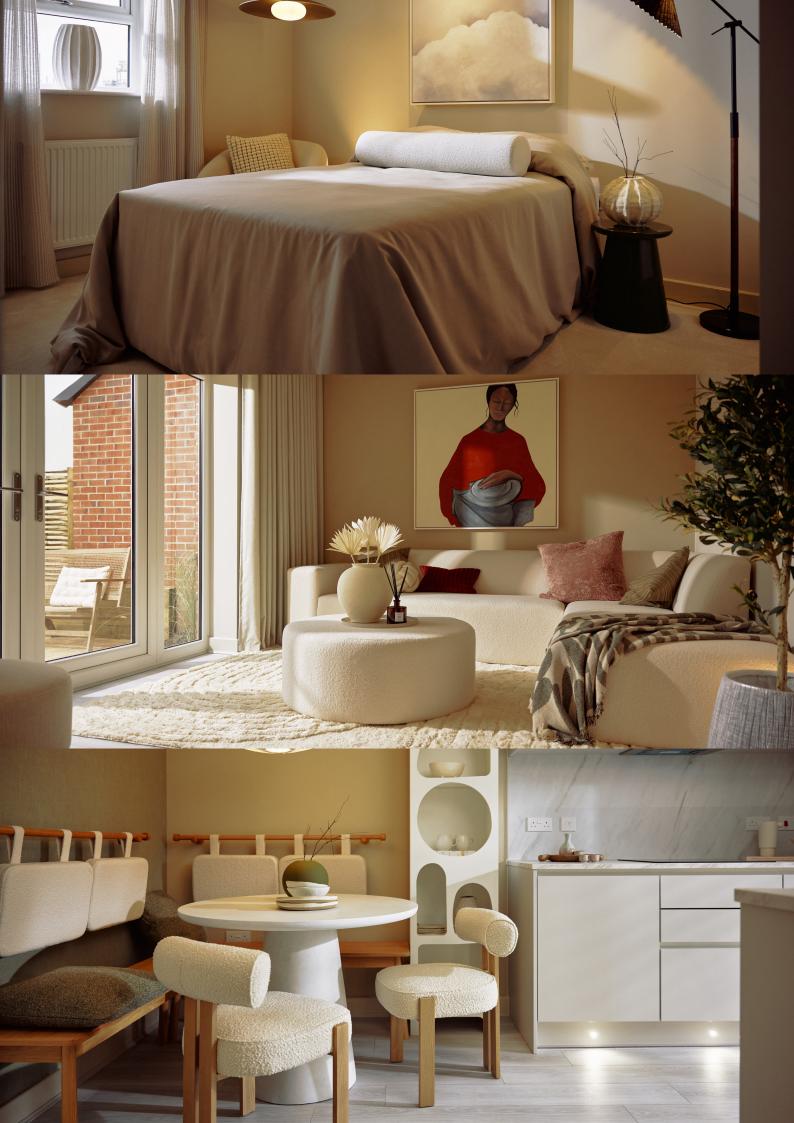

# THE LIVORNO

860 SQ FT home

Open plan living space

Loft style master bedroom

Ground floor shower room

Home office

Nothing quite like it. Flexible and modern. Trendy middle floor living with a fantastic master bedroom above. A brilliant first home.

# THE GENEVA

Lounge overlooking garden

Open plan living space

Loft style master bedroom

Designed over three floors

We have a soft spot for this luxury three bedroom townhouse as it was the first ever Strata design. Fluid, seamless design with a beautiful loft master suite: loved by everyone.

# THE BARCELONA

Kitchen overlooking garden

Open plan kitchen

Master bedroom with ensuite

Designed over three floors

The perfectly balanced design, this three-bedroom home designed over three floors boasts three double bedrooms including a master with dressing area create a generous, luxurious space.