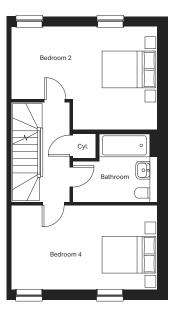

Click to

Bedroom 2 (max) 3636mm x 4680mm

Shower room (max) 2841mm x 1699mm

### First Floor

Bedroom 2 2675mm x 4166mm

Bedroom 3 2675mm x 4311mm

Bathroom 2185mm x 3101mm