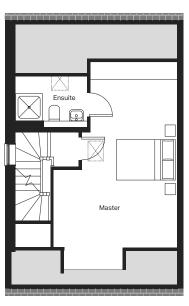

## Second Floor

Master bedroom (max) 4680mm x 5684mm

Ensuite (max) 2005mm x 1715mm

### Second Floor

Master bedroom (max) 4965mm x 6649mm

Ensuite 1733mm x 2874mm

## Second Floor

Bedroom 1 3577mm x 5701mm

Ensuite 3577mm x 1626mm

Dressing 3577mm x 1248mm

### Second Floor

Bedroom 1 4858mm x 3681mm

Ensuite 2697mm x 1500mm

Dressing 2697mm x 1500mm

Bedroom 3 4858mm x 2838mm

## Second Floor

Master bedroom 3968mm x 6646mm

Ensuite 2300mm x 1637mm

#### First Floor

Master bedroom 5289mm x 3474mm

Ensuite 2300mm x 1725mm

Lounge (max) 5053mm x 4258mm

## Second floor

Master Bedroom (max) 2930mm x 4680mm

Ensuite 1877mm x 2288mm

Bedroom 2 4898mm x 2940mm

## Second floor

Master bedroom 4554mm x 4942mm

Ensuite 3114mm x 1585mm