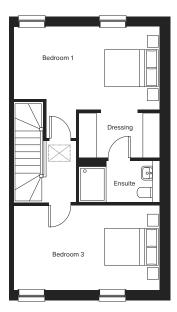

# THE BARCELONA

Kitchen overlooking garden

Open plan kitchen

Master bedroom with ensuite

Designed over three floors

The perfectly balanced design, this three-bedroom home designed over three floors boasts three double bedrooms including a master with dressing area create a generous, luxurious space.

#### First Floor

Bedroom 2 3577mm x 3815mm

Bedroom 3 3577mm x 2992mm

Bathroom 1390mm x 3273mm

## Second Floor

Bedroom 1 3577mm x 5701mm

Ensuite 3577mm x 1626mm

Dressing 3577mm x 1248mm