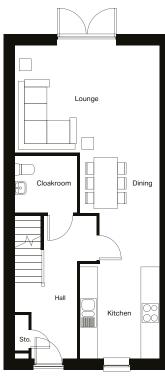

Click to

Kitchen / Dining (max) 2738mm x 5727mm

Lounge 4965mm x 2839mm

Cloakroom (max) 1563mm x 2380mm

### First Floor

Lounge / Kitchen / Dining 3434mm x 4680mm