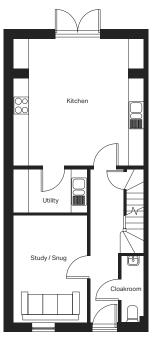

# THE TIVOLI

Impressive spacious lounge

Kitchen overlooking garden

Master bedroom with ensuite

Snug/Office

The largest and grandest of our townhouses - a unique four bedroom home with tremendous character. Perhaps the most stunning kitchen out there. Followed by three floors of luxury.

Click to

Kitchen / Dining 5289mm x 5051mm

Study / Snug 2980mm x 4283mm

Utility 2980mm x 1700mm

Cloakroom (max) 1000mm x 2678mm

#### First Floor

Master bedroom 5289mm x 3474mm

Ensuite 2300mm x 1725mm

Lounge (max) 5053mm x 4258mm

### Second Floor

Bedroom 2 (max) 3464mm x 3583mm

Ensuite (max) 2337mm x 2297mm

Bedroom 3 3098mm x 3474mm Bedroom 4 2098mm x 3474mm

Bathroom 1926mm x 2400mm