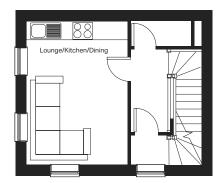

# THE LIVORNO

860 SQ FT home

Open plan living space

Loft style master bedroom

Ground floor shower room

Home office

Nothing quite like it. Flexible and modern. Trendy middle floor living with a fantastic master bedroom above. A brilliant first home.

### First Floor

Lounge / Kitchen / Dining 3434mm x 4680mm