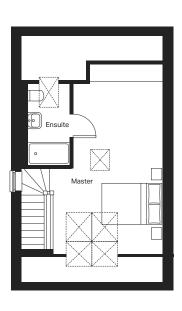

## Second Floor

Master bedroom (max) 4680mm x 5684mm

Ensuite (max) 2005mm x 1715mm

### Second Floor

Master bedroom (max) 4965mm x 6649mm

Ensuite 1733mm x 2874mm

## Second Floor

Bedroom 1 3577mm x 5701mm

Ensuite 3577mm x 1626mm

Dressing 3577mm x 1248mm

### Second Floor

Bedroom 1 4858mm x 3681mm

Ensuite 2697mm x 1500mm

Dressing 2697mm x 1500mm

Bedroom 3 4858mm x 2838mm

## Second Floor

Master bedroom 3968mm x 6646mm

Ensuite 2300mm x 1637mm

#### First Floor

Master bedroom 5289mm x 3474mm

Ensuite 2300mm x 1725mm

Lounge (max) 5053mm x 4258mm

## Second floor

Master Bedroom (max) 2930mm x 4680mm

Ensuite 1877mm x 2288mm

Bedroom 2 4898mm x 2940mm

## Second floor

Master bedroom 4554mm x 4942mm

Ensuite 3114mm x 1585mm