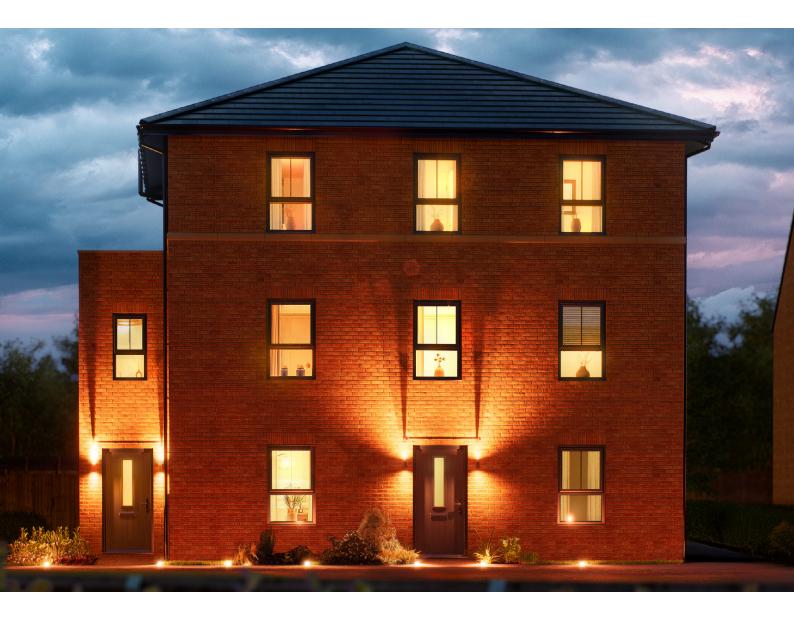

# THE LIVORNO

860 SQ FT home

Open plan living space

Loft style master bedroom

Ground floor shower room

Home office

Nothing quite like it. Flexible and modern. Trendy middle floor living with a fantastic master bedroom above. A brilliant first home.