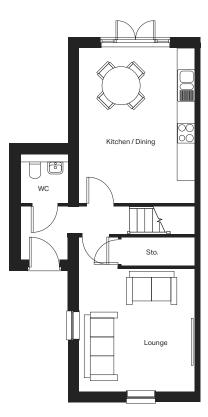

### First Floor

Lounge / Kitchen / Dining 3434mm x 4680mm

Click to

Kitchen / Dining (max) 2738mm x 5727mm

Lounge 4965mm x 2839mm

Cloakroom (max) 1563mm x 2380mm