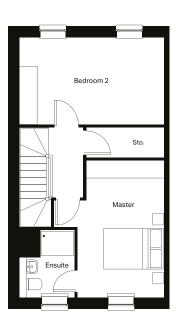

Click to

Bedroom 2 (max) 3636mm x 4680mm

Shower room (max) 2841mm x 1699mm

### First Floor

Lounge / Kitchen / Dining 3434mm x 4680mm

## Second Floor

Master bedroom (max) 4680mm x 5684mm

Ensuite (max) 2005mm x 1715mm