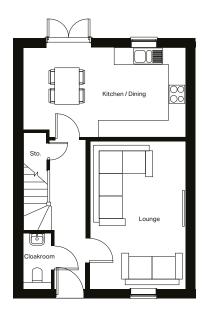

### First Floor

Lounge / Kitchen / Dining 3434mm x 4680mm

Click to

Kitchen / Dining (max) 2738mm x 5727mm

Lounge 4965mm x 2839mm

Cloakroom (max) 1563mm x 2380mm