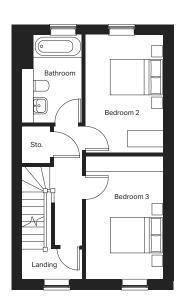

### First Floor

Bedroom 2 2675mm x 4166mm

Bedroom 3 2675mm x 4311mm

Bathroom 2185mm x 3101mm

#### First Floor

Bedroom 2 3577mm x 3815mm

Bedroom 3 3577mm x 2992mm

Bathroom 1390mm x 3273mm

### First Floor

Bedroom 2 4858mm x 3427mm

Bedroom 4 4858mm x 2837mm

Bathroom 2827mm x 2286mm

## First Floor

Bedroom 2 2963mm x 4014mm

Bedroom 3 2963mm x 4013mm

Bedroom 4 2140mm x 3248mm

### Second Floor

Bedroom 2 (max) 3464mm x 3583mm

Ensuite (max) 2337mm x 2297mm

Bedroom 3 3098mm x 3474mm Bedroom 4 2098mm x 3474mm

Bathroom 1926mm x 2400mm

## First floor

Bedroom 3 (max) 4620mm x 3801mm

Bedroom 4 (max) 2800mm x 4938mm

Bathroom 2011mm x 2791mm

#### First floor

Bedroom 2 2990mm x 4327mm

Bedroom 3 2825mm x 3930mm

Bedroom 4 2755mm x 2852mm

Bathroom 2390mm x 1900mm