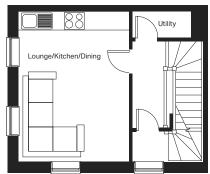

# THE LIVORNO

860 SQ FT home

Open plan living space

Loft style master bedroom

Ground floor shower room

Home office

Nothing quite like it. Flexible and modern. Trendy middle floor living with a fantastic master bedroom above. A brilliant first home.

### First Floor

Lounge/Kitchen/Dining (max) 4667mm x 3434mm

Utility 842mm x 1834mm Second Floor

Master bedroom (max) 4668mm x 4570mm

Ensuite (max) 1703mm x 2105mm