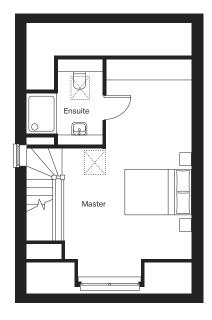

### **First Floor**

Bedroom 2 2738mm x 3716mm

Bedroom 3 2738mm x 4311mm

Bathroom (min) 2140mm x 2400mm Second Floor

Master bedroom (max) 6646mm x 4965mm

Ensuite (max) 2300mm x 2526mm

### First Floor

Master bedroom 3384mm x 3374mm

Ensuite (min) 2335mm x 1863mm

Bedroom 2 3230mm x 3372mm

Bedroom 3 (max) 2809mm x 2743mm Bedroom 4 (max) 2813mm x 2740mm

Bathroom (min) 2517mm x 1725mm

### Second Floor

Master bedroom 4551mm x 4098mm

Ensuite 2279mm x 1695mm

Dressing 3252mm x 2916mm

### Second floor

Master Bedroom (max) 3630mm x 4740mm

Ensuite (max) 1500mm x 2300mm

Bedroom 2 (max) 4895mm x 2968mm