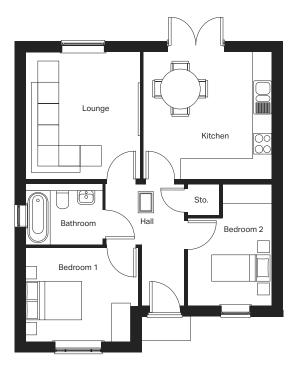

# THE LISBON

696 SQ FT home

garden

A versatile, modern two bedroom bungalow. Contemporary, flexible, open plan living with a fantastic master bedroom.

10 year warranty

Please note: Images are for illustrative purposes only and may contain upgrade items. You can download a detailed specification on our website, or speak to the team to confirm what you'll receive as standard in your home.

Click to

Kitchen / Dining 3997mm x 3955mm

Lounge 3580mm x 3955mm

Bedroom 1 3515mm x 2927mm Bedroom 2 2626mm x 3790mm

Bathroom 2400mm x 1688mm