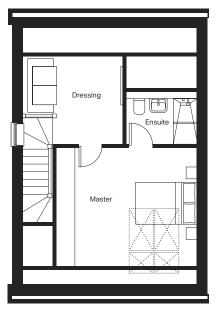

# THE OPORTO

1345 SQ FT home

Impressive spacious lounge

Kitchen overlooking garden

Loft style master bedroom

Designed over three floors

A contemporary four-bedroom home designed over three floors, the Oporto is one of our most popular designs. With spacious living areas and jaw-dropping master loft suite, this versatile design grows with you.

### Second Floor

Master bedroom 4551mm x 4098mm

Ensuite 2279mm x 1695mm

Dressing 3252mm x 2916mm