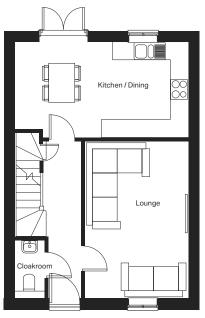

# THE BOLOGNA

1235 SQ FT home

Lounge overlooking garden

ng Open plan kitchen

Master bedroom with ensuite

Spacious dining space

A modern three bedroom home with study, the Bologna is well-balanced with a spacious kitchen and dining area flowing into the garden.

Click to

Kitchen/Dining (max) 3327mm x 6203mm

Lounge 3173mm x 6203mm

Utility <sub>(max)</sub> 1250mm x 1953mm

Cloakroom 1000mm x 1813mm