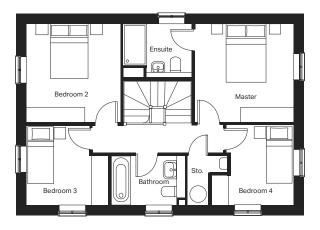

# THE VIENNA

1442 SQ FT home

Lounge overlooking garden

Open plan kitchen

Master bedroom with ensuite

Designed over three floors

A favourite of our townhouses – intimate dining, spacious lounge and four double bedrooms. Modern design for family living without compromise.

### Second floor

Master Bedroom (max) 3630mm x 4740mm

Ensuite (max) 1500mm x 2300mm

Bedroom 2 (max) 4895mm x 2968mm

### First floor

Bedroom 3 (max) 4605mm x 3898mm

Bedroom 4 (max) 4895mm x 2791mm

Bathroom (max) 2400mm x 1925mm