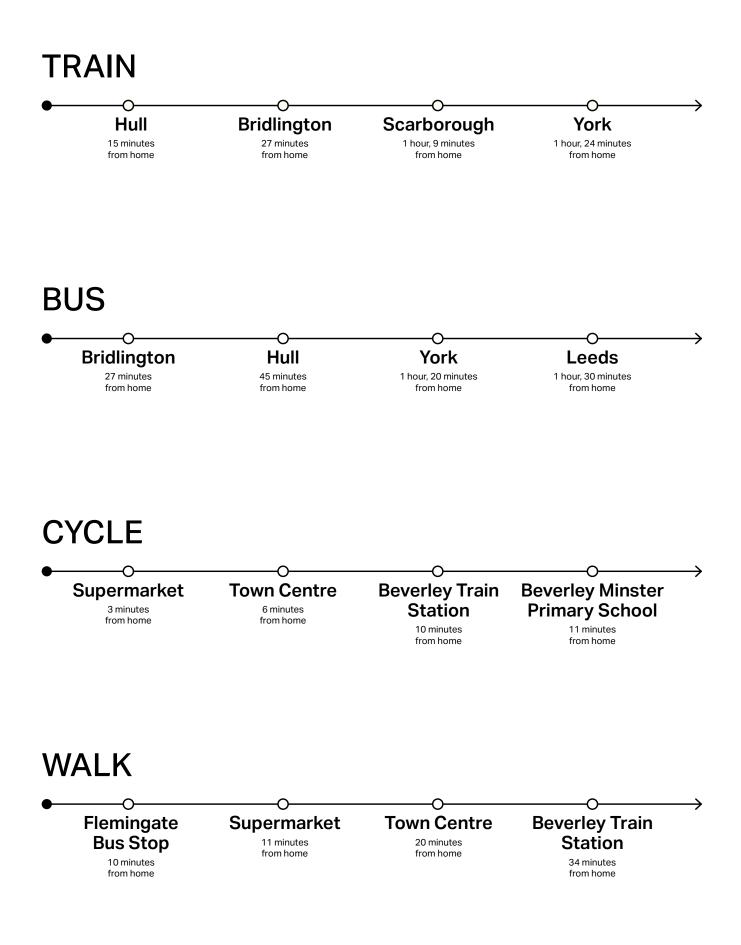

# EXPLORE

# HEALTH AND WELLBEING

East Riding Leisure Centre 1.3 miles Anytime Fitness 1.8 miles The Gym Group 3 miles East Riding Community Hospital 1.8 miles Minstergate Surgery 2.5 miles

# **OPEN SPACES**

Anthem Playground 0.5 miles Figham Pasture 1.1 miles Beverley Parks Nature Reserve 2.6 miles Beverley Westwood 2.9 miles Noddle Hill Way 6.5 miles

# **EDUCATION**

**Queensgate Preschool** 2 miles The Friary Nursery 1.4 miles **Beverley Minster Primary School** 2.2 miles **Beverley St Nicholas Community Primary** School 1.2 miles Longcroft Secondary School 3.9 miles Horton Secondary School 1.7 miles East Riding College 1.4 miles University of Hull 6 miles

# LIVE LOCAL

**Beverley Saturday Market** 2 miles Parkway Cinema 1.4 miles Galvin Brothers 1.4 miles Beverley & East Riding Golf Club 2.6 miles The Potting Shed 1.2 miles Lucias 2.1 miles **Foresters Arms** 1 mile **Beverley Minster** 1.4 miles **Beverley Post Office** 1.9 miles Morrisons 1 mile M&S 1.7 miles

# CONNECTIVITY

Motorway/Commuter Links: A164 0.5 miles A1079 5 miles M62 12 miles

Petrol Stations: Shell 0.6 miles Morrisons 1 mile