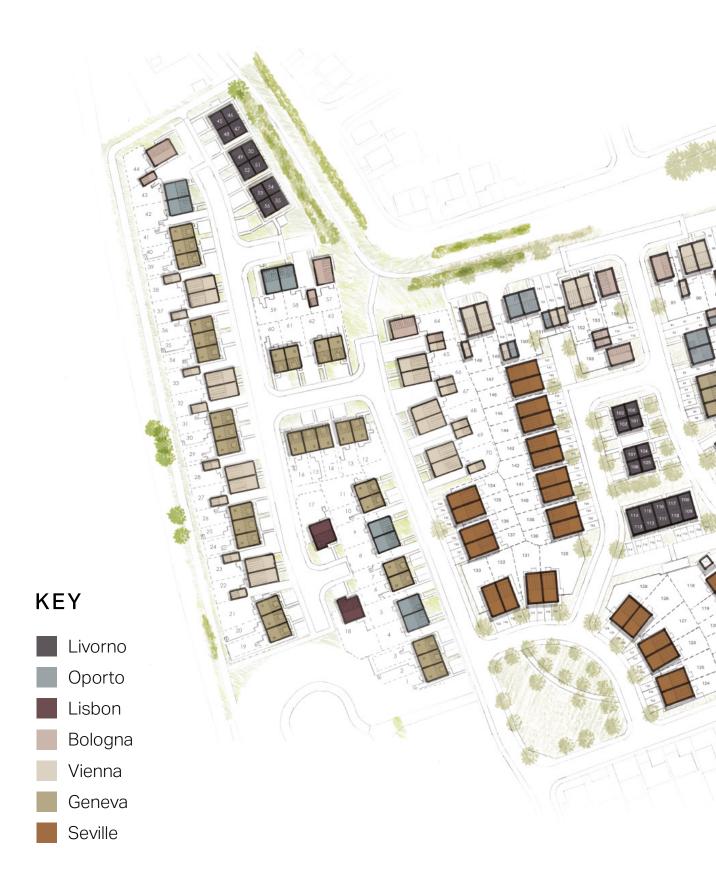

# ABOUT ANTHEM

Anthem is a community of two to four bedroom homes in Beverley. The beautiful, Georgian market town of Beverley combines relaxing country living with a wealth of local amenities and easy access to transport links. Home to the gothic masterpiece Beverley Minster, its historic racecourse and acclaimed restaurants, pubs and cafes as well as charming independent shops, Beverley is the perfect place for families, foodies and nature lovers alike.

# EXPLORE