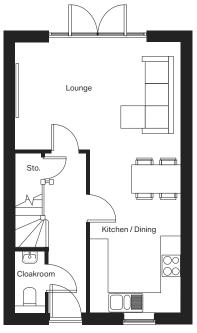

Click to

Kitchen / Dining 2738mm x 4873mm

Lounge 4980mm x 3243mm

Cloakroom 913mm x 1863mm

Click to

Kitchen/Dining (max) 3327mm x 6203mm

Lounge 3173mm x 6203mm

Utility <sub>(max)</sub> 1250mm x 1953mm

Cloakroom 1000mm x 1813mm

Click to

Kitchen / Dining (max) 5624mm x 3088mm

Lounge (max) 3316mm x 5095mm

Cloakroom (max) 810mm x 1571mm

Click to

Kitchen / Dining (max) 2708mm x 6487mm

Lounge (max) 4895mm x 3963mm

Cloakroom (max) 887mm x 1810mm