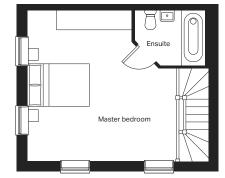

### First Floor

Lounge/Kitchen/Dining (max) 4667mm x 3434mm

Utility 842mm x 1834mm Second Floor

Master bedroom (max) 4668mm x 4570mm

Ensuite (max) 1703mm x 2105mm

### **First Floor**

Bedroom 2 2738mm x 3716mm

Bedroom 3 2738mm x 4311mm

Bathroom (min) 2140mm x 2400mm Second Floor

Master bedroom (max) 6646mm x 4965mm

Ensuite (max) 2300mm x 2526mm