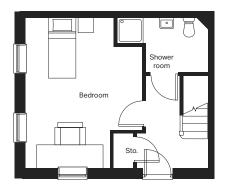

# THE LIVORNO

860 SQ FT home

Open plan living space

Loft style master bedroom

Ground floor shower room

Home office

Nothing quite like it. Flexible and modern. Trendy middle floor living with a fantastic master bedroom above. A brilliant first home.

Click to

Bedroom (max) 4668mm x 2751mm

Shower room (max) 1685mm x 2830mm

### First Floor

Lounge/Kitchen/Dining (max) 4667mm x 3434mm

Utility 842mm x 1834mm Second Floor

Master bedroom (max) 4668mm x 4570mm

Ensuite (max) 1703mm x 2105mm