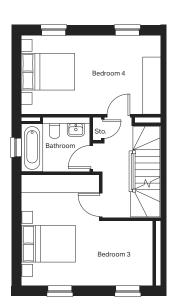

# THE VIENNA

1442 SQ FT home

Lounge overlooking garden

Open plan kitchen

Master bedroom with ensuite

Designed over three floors

A favourite of our townhouses – intimate dining, spacious lounge and four double bedrooms. Modern design for family living without compromise.

# Bedroom 2

### Second floor

Master Bedroom (max) 3630mm x 4740mm

Ensuite (max) 1500mm x 2300mm

Bedroom 2 (max) 4895mm x 2968mm

### First floor

Bedroom 3 (max) 4605mm x 3898mm

Bedroom 4 (max) 4895mm x 2791mm

Bathroom (max) 2400mm x 1925mm