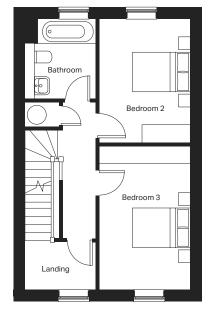

### **First Floor**

Bedroom 2 2738mm x 3716mm

Bedroom 3 2738mm x 4311mm

Bathroom (min) 2140mm x 2400mm Second Floor

Master bedroom (max) 6646mm x 4965mm

Ensuite (max) 2300mm x 2526mm

### First Floor

Master bedroom 3384mm x 3374mm

Ensuite (min) 2335mm x 1863mm

Bedroom 2 3230mm x 3372mm

Bedroom 3 (max) 2809mm x 2743mm Bedroom 4 (max) 2813mm x 2740mm

Bathroom (min) 2517mm x 1725mm

### **First Floor**

Bedroom 2 (max) 2800mm x 4337mm

Bedroom 3 (<sub>max</sub>) 3360mm x 3905mm

Bedroom 4 2731mm x 2840mm

Bathroom <sub>(min)</sub> 2731mm x 1893mm

### First floor

Bedroom 3 (max) 4605mm x 3898mm

Bedroom 4 (max) 4895mm x 2791mm

Bathroom (max) 2400mm x 1925mm