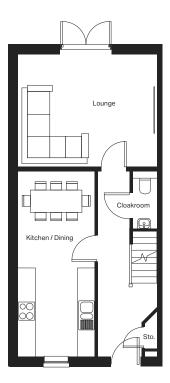

# THE BOLOGNA

1235 SQ FT home

Lounge overlooking garden

ng Open plan kitchen

Master bedroom with ensuite

Spacious dining space

A modern three bedroom home with study, the Bologna is well-balanced with a spacious kitchen and dining area flowing into the garden.

Click to

Kitchen/Dining (max) 3327mm x 6203mm

Lounge 3173mm x 6203mm

Utility <sub>(max)</sub> 1250mm x 1953mm

Cloakroom 1000mm x 1813mm