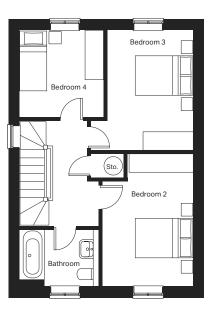

### First Floor

Master bedroom 3384mm x 3374mm

Ensuite (min) 2335mm x 1863mm

Bedroom 2 3230mm x 3372mm

Bedroom 3 (max) 2809mm x 2743mm Bedroom 4 (max) 2813mm x 2740mm

Bathroom (min) 2517mm x 1725mm