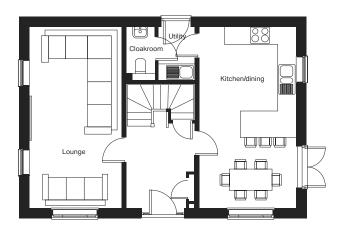

# THE LISBON

696 SQ FT home

garden

A versatile, modern two bedroom bungalow. Contemporary, flexible, open plan living with a fantastic master bedroom.

10 year warranty

Please note: Images are for illustrative purposes only and may contain upgrade items. You can download a detailed specification on our website, or speak to the team to confirm what you'll receive as standard in your home.

Click to

Kitchen / Dining 3997mm x 3955mm

Lounge 3580mm x 3955mm

Bedroom 1 3515mm x 2927mm Bedroom 2 2626mm x 3790mm

Bathroom 2400mm x 1688mm